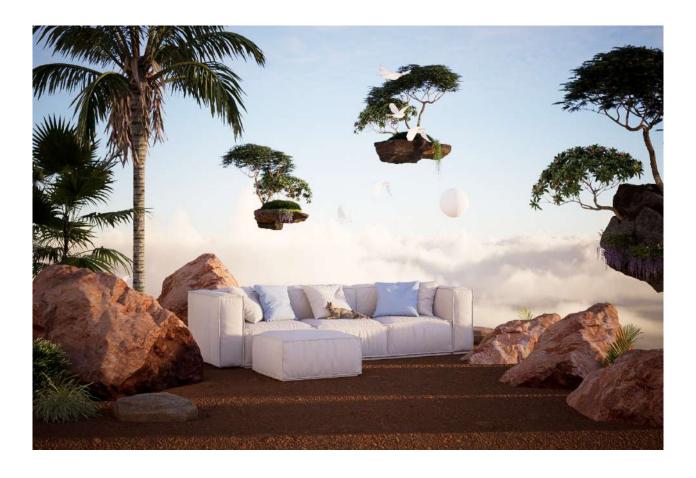

## **ALULA**

### Designer Pino Vismara Year 2023

**Description:** Alula was born from the need to create the perfect environment to enjoy one's free time in the open air. Alula takes its inspiration from the enchanting Saudi city, it is an inviting and comfortable seat that allows you to translate the Home Cinema experience into an Outdoor setting. Its beauty is enanched by a refined selection of outdoor covering, from fabrics to leathers. A decorative gros grain on the arms gives a french touch to the sofa. Being a sectional sofa, Alula can be configuered in any layout, creating the best Outdoor Home Cinema composition.