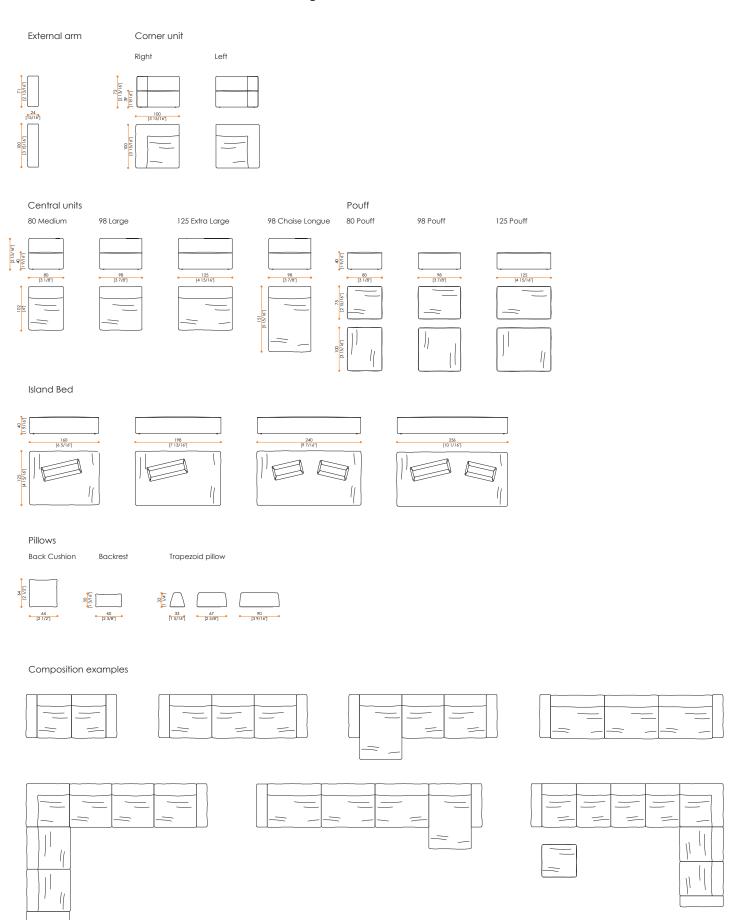

## **ALULA**

### Designer Pino Vismara Year 2023



**Description:** Alula was born from the need to create the perfect environment to enjoy one's free time in the open air. Alula takes its inspiration from the enchanting Saudi city, it is an inviting and comfortable seat that allows you to translate the Home Cinema experience into an Outdoor setting. Its beauty is enanched by a refined selection of outdoor covering, from fabrics to leathers. A decorative gros grain on the arms gives a french touch to the sofa. Being a sectional sofa, Alula can be configuered in any layout, creating the best Outdoor Home Cinema composition.



# **ALULA**

### **Drawings** measures in cm and inch



## **ALULA**

**Materials:** Structure: solid wood, waterproof, covered with open cell structure polyurethane foam, and with fibre for outdoor and waterproof fabric. Suspension provided by high-rubber-content elastic webbing for outdoor.

Covering: different materials.

#### **Finishes**



Elitis Outdoor Fabrics



Different Outdoor materials



Different Outdoor Leather