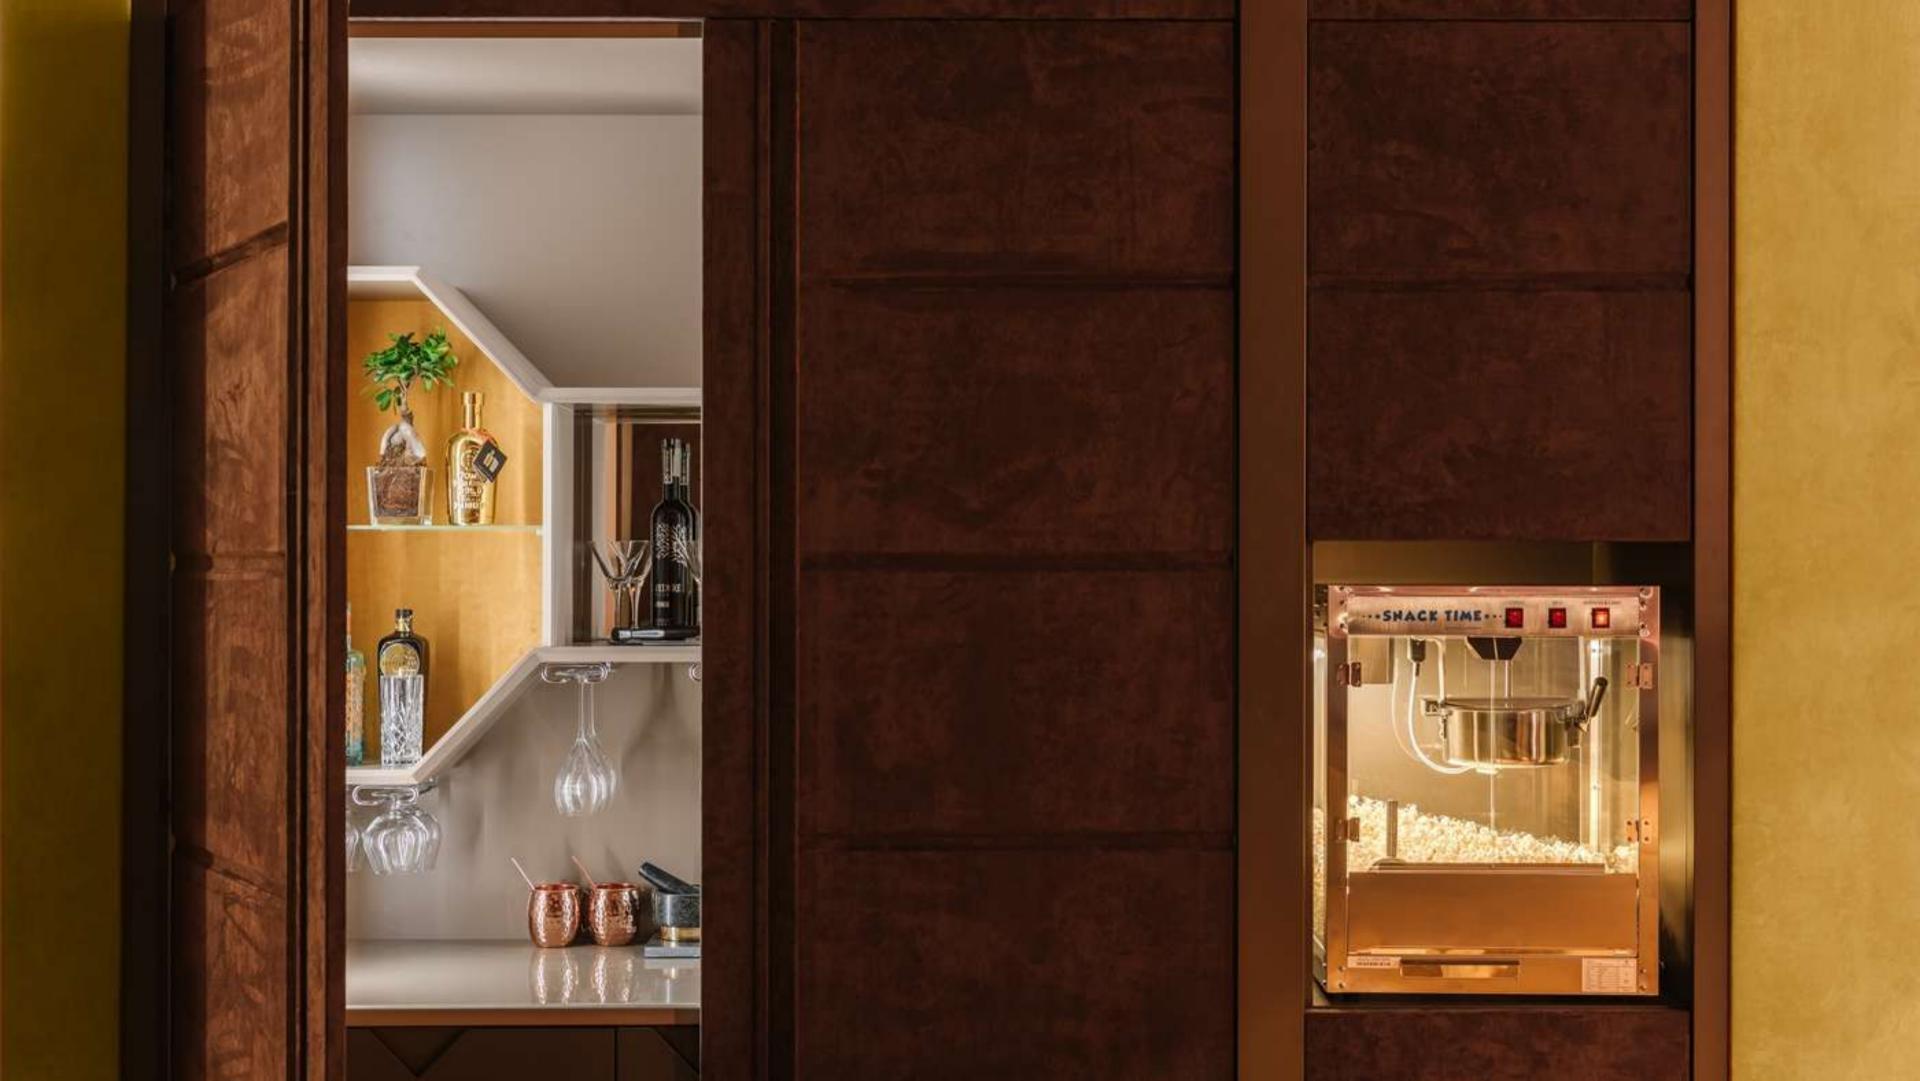

### HOME BAR

The bar area is an essential element of a game room. It is the place where the homeowners can delicately taste wine and savour his most precious bottles.

Vismara creates and offers different types of bar: bar cabinets, built-in bars and bars with counter.

The best solution is the one that can perfectly suit one's own needs and the game area style in its entirety.