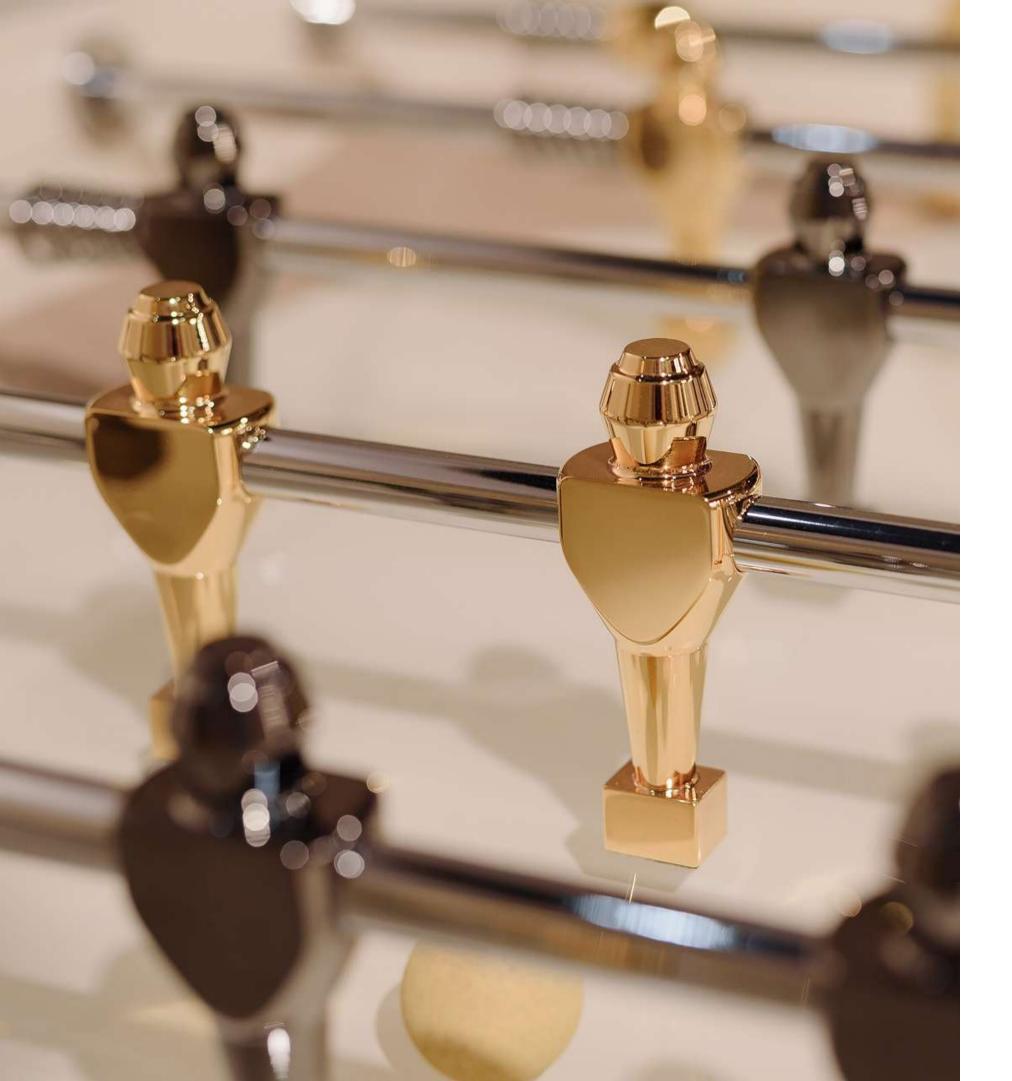

The players are in steel, available in 4 finishes or even lacquered.

Stadium is a Football Table, which perfectly combine its contemporary design and its playful nature.

Vismara transforms a popular product into a refined example of Italian design.

Stadium uniqueness lies in every little detail, from the gold and fine chromed steel players to the cork game balls.

Stadium players are in anodized turned aluminium. The two teams are available in different steel finishes: polished gold, polished black nickel, polished chrome and bronze.