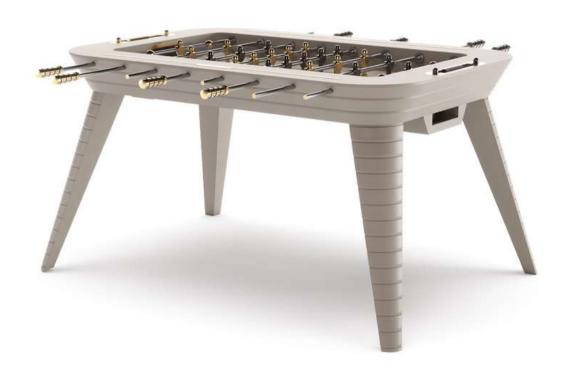

The players are in steel, available in 4 finishes or even lacquered.

Stadium is a Football Table, which perfectly combine its contemporary design and its playful nature.

Vismara transforms a popular product into a refined example of Italian design.

Stadium uniqueness lies in every little detail, from the gold and fine chromed steel players to the cork game balls.

Stadium players are in anodized turned aluminium. The two teams are available in different steel finishes: polished gold, polished black nickel, polished chrome and bronze.