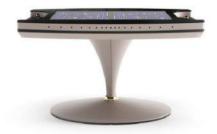

## Strategy Game Player

You are a thoughtful person who loves games of intellect and meditation. Test yourself with Chess, Backgammon and Mahjong

**Enigma**Multigame Table

**Goemon**Chess/Backgammon Table

Scaccomatto
Pop-up Chess Table

**Posh**Automatic Mahjong Table

**Ming**Automatic Mahjong Table

**Vertigo**Arcade Videogames Table

An apparently simple table hides secrets ready to be revealed.

A product that changes, but always remains the same. Enigma is a multi-game table that thanks to interchangeable tops allows you to have your favourite games close at hand, in a single product. Top rail of Enigma is in veneer wood equipped with 4 built-in cup holders, one for each player. Enigma is available with fixed Carrom board or fixed Cards board. From this two version, you can add different double face top to have more games in just one piece. Chess, Checkers, Mahjong, Backgammon all in one piece.