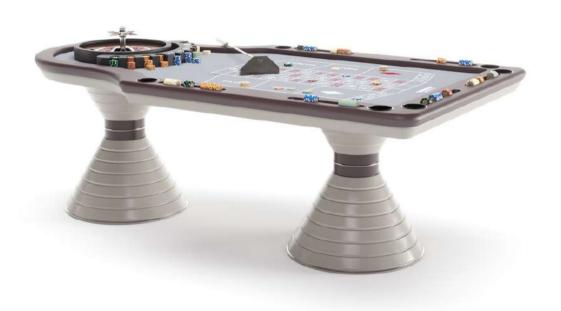

# MONTE CARLO Roulette Table

Montecarlo Roulette Table is a unique and inimitable product for those who love enjoying private entertainment in the complete privacy of their home.

This Roulette Table is completely made in Italy with a professional French roulette wheel with lacquered external edges and a chips rack for the dealer.

The double wooden ring base of Montecarlo Roulette Table is a real design artwork, which gives a touch of luxury to the entire table.

Convivium, the Multifunction Round Roulette Table is an eccentric piece of design that is more unique than rare.