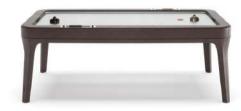

Blow, is the new Air Hockey table by Vismara Design.

Its beauty comes from its simplicity: clean lines, essential design and precious materials. Blow Air Hockey Table greatest quality is the perfect balance between form and function. Blow Air Hockey table is provided with fans to ensure excellent fluidity during the game. The engine generates an air cushion on the playing field to slide the puck like on ice plate. Blow Air Hockey playing field is in punctured laminated metal to permit an excellent air flow.