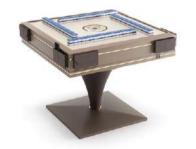

## Strategy Game Player

You are a thoughtful person who loves games of intellect and meditation. Test yourself with Chess, Backgammon and Mahjong

**Enigma**Multigame Table

**Goemon**Chess/Backgammon Table

Posh, is a luxury Mahjong table.

It is an automatic Mahjong table, that is equipped with a hidden mechanism that automatically sorts Mahjong tiles.

The playing surface of the Mahjong table is covered in velvet or leather; in the center there is the control panel; tiles magically come out from openings on each player side once sorted. Functionality is enriched by a highly refined aesthetic. Posh is a contemporary Mahjong table with a timeless style. To top it all, each player station is equipped with two leather storage pockets, and a double USB port for recharge devices during Mahjong matches. Posh Mahjong table is completed with 2 sets of game tiles.