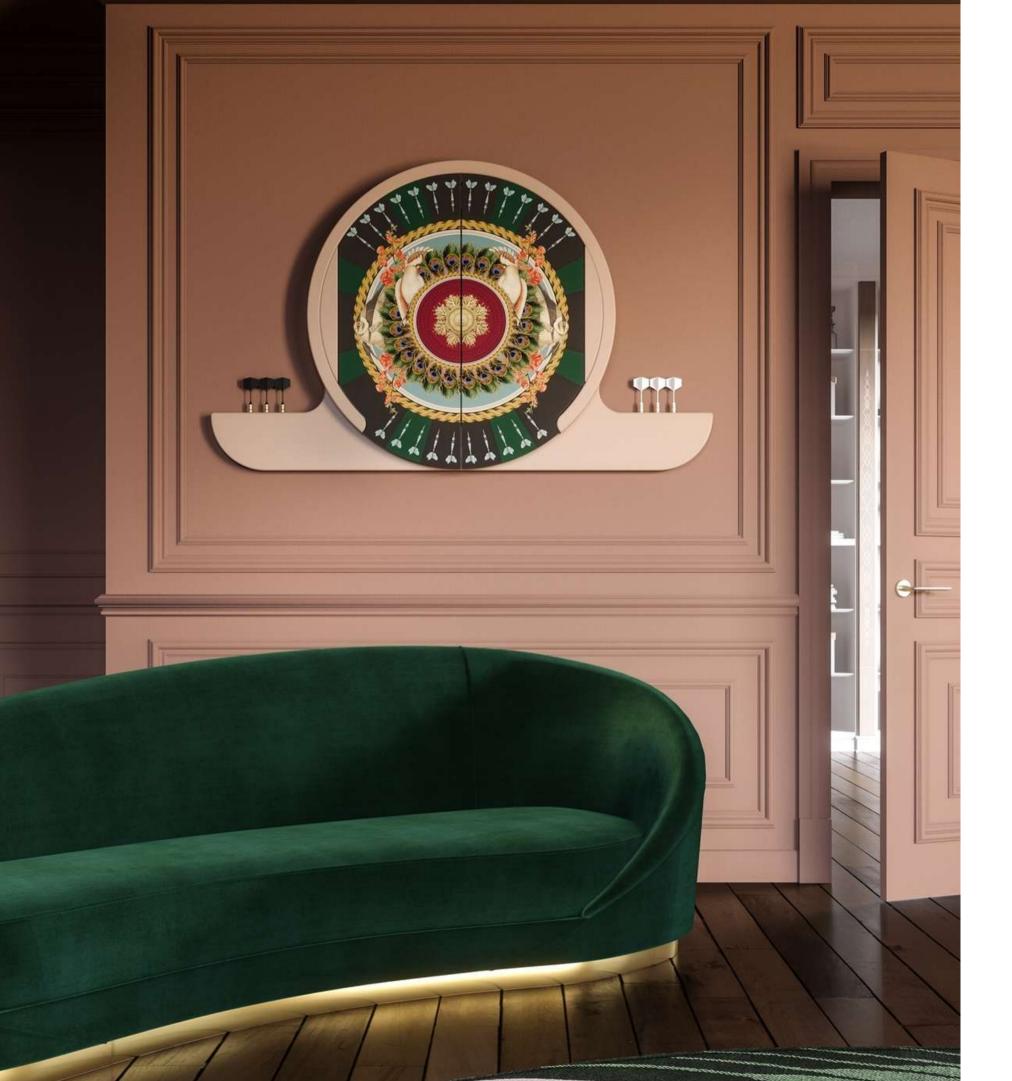

**Stadium**Foosball Table

**Egeo**In/Outdoor Table Tennis Table

**Blade**Table Tennis Table

**Arena**Table Tennis Table

**Blow**Air Hockey Table

**Arya**Air Hockey Table

Argo, Dartboard Cabinet, is a real work of art.

It is available in 3 different versions: **Circus Edition** with surrealistic illustration on the doors, **2020 Edition** with veneered doors and **Dune Edition**, with lacquered dune motif. Inside, the target is in African Sisal, a natural fiber that does not allow the creation of holes.

Argo Dartboard Cabinet has rubber printed with a geometric pattern, placed around the target and on the inside part of the doors.

This material protect the dartboard cabinet from unlucky shots.

Oskar is the new Foosball Table.