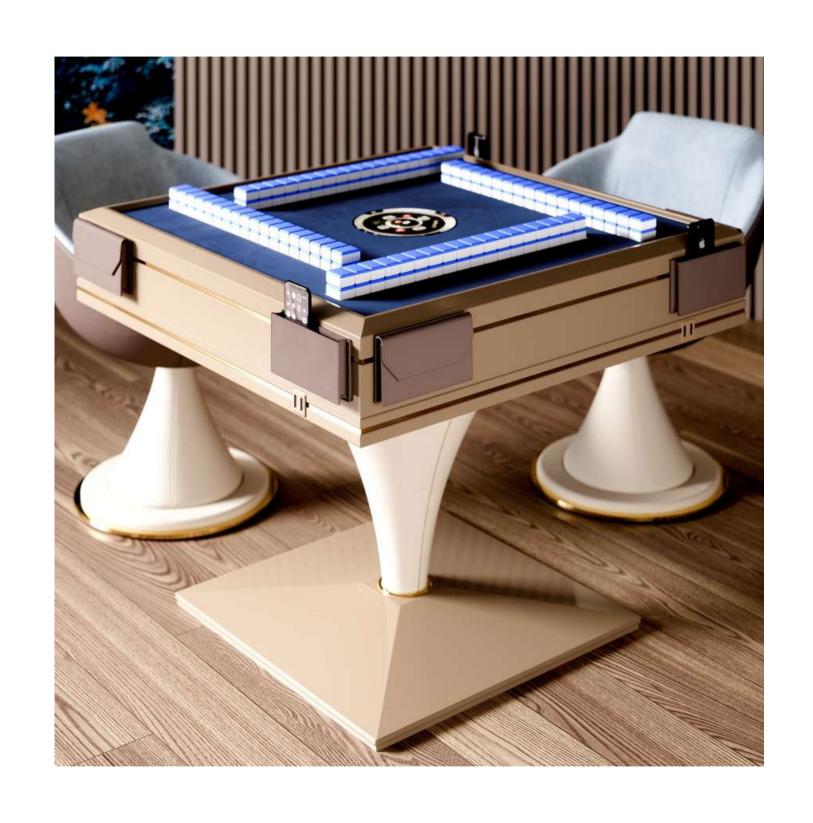

The great tradition linked to this game has pushed Vismara to create a table that maintains the conventional rules but with an innovative touch.

The Mahjong Table mechanism for the tiles sorting, allows to optimize the game experience, making the table a precious and one-f-a-kind product.

Aesthetically, the combination of an original look and a modern style, is associated to the traditional layout of the game surface, making Mahjong Table a real artisan masterpiece. Mahjong table is also complete with storage compartments and USB ports in all four player positions. The Mahjong table is accompanied by two sets of professional magnetic cards.