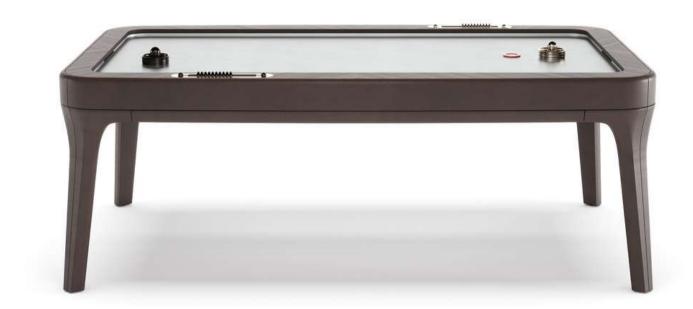

Blow, is the new Air Hockey table by Vismara Design.

Its beauty comes from its simplicity: clean lines, essential design and precious materials. Blow Air Hockey Table greatest quality is the perfect balance between form and function. Blow Air Hockey table is provided with fans to ensure excellent fluidity during the game. The engine generates an air cushion on the playing field to slide the puck like on ice plate. Blow Air Hockey playing field is in punctured laminated metal to permit an excellent air flow.

Arya is a luxury Air Hockey table. This table is provided with fans to ensure excellent fluidity during the game. The fans generates an air cushion on the playing field to slide the puck like on ice plate. The playing field of the Air Hockey table Arya is made of punctured metal laminate that provide a proper air flow. Legs are covered with leather, enriched with steel details. The edges of Arya are covered with leather.