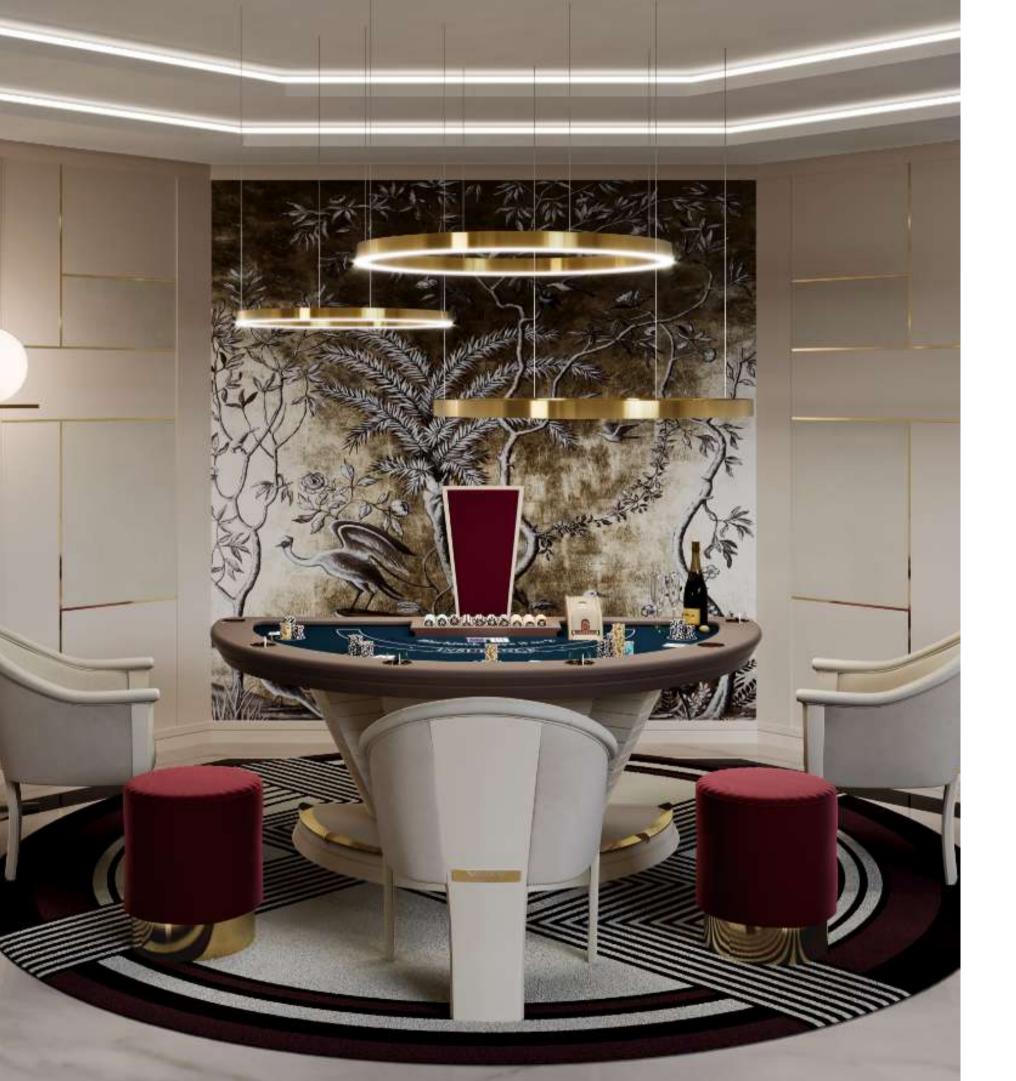

The new Roma Blackjack table is a table of extreme lightness and modernity.

Its design recalls the shapes of an amphitheater. Its beauty comes from a refined combination of different elements.

Roma Blackjack table is composed by a light base created by fine lacquered sticks, dominated by the playing surface. Roma Blackjack playing surface keeps the traditional layout and can be made in selected Pantone colours.

Napoleon is a luxury Blackjack Table.

Vismara designed a table equal to the fascinating Blackjack game, through an original style and a captivating aesthetic.

The entire wooden structure of Blackjack Table is adorned with sophisticated stainless steel inserts, and the cloth is customizable both in color and in layout. All the Blackjack Table elements are harmoniously combined in order to create a furniture endowed with great beauty and flawless functionality.