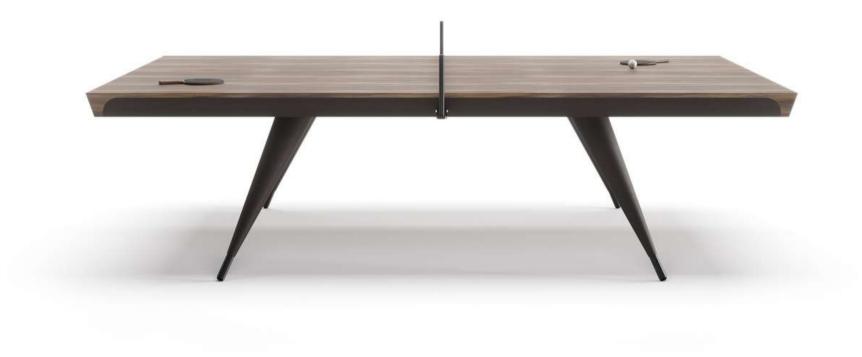

Egeo Table is also available in a indoor edition, and it includes a set of rackets and balls.

Blade is a modern Table Tennis Table.

It is a product with a linear and essential design. Blade Table Tennis Table is the reinterpretation of a classic game, of common use and knowledge, revolutionized and elevated to an exclusive product. The high quality of the materials is matched with a deep study of the details. The structure of Blade Table Tennis Table is entirely covered in leather with the exception of the playing top, in wood essence.