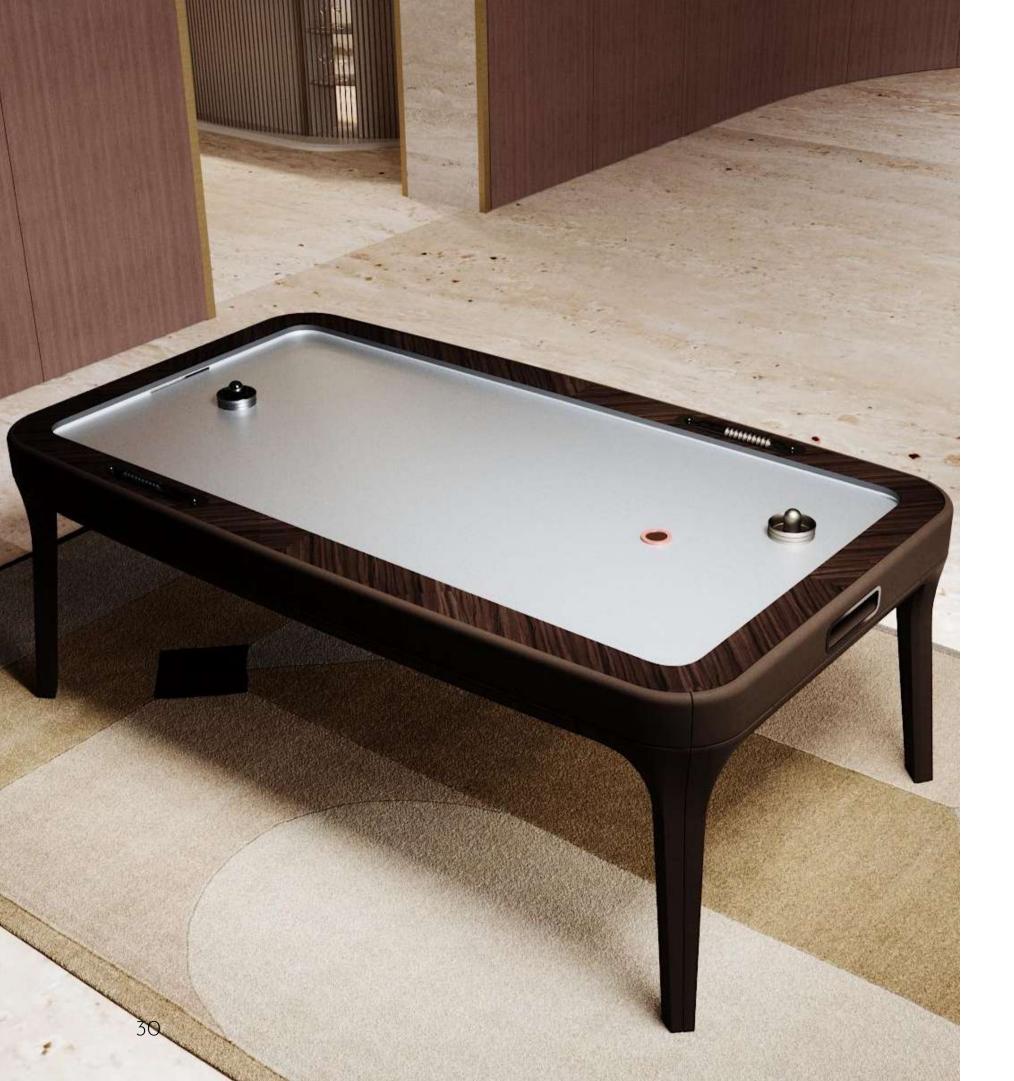

Blow, is the new Air Hockey table by Vismara Design.

Its beauty comes from its simplicity: clean lines, essential design and precious materials. Blow Air Hockey Table greatest quality is the perfect balance between form and function. Blow Air Hockey table is provided with fans to ensure excellent fluidity during the game. The engine generates an air cushion on the playing field to slide the puck like on ice plate. Blow Air Hockey playing field is in punctured laminated metal to permit an excellent air flow.

Arya is a luxury Air Hockey table. This table is provided with fans to ensure excellent fluidity during the game. The fans generates an air cushion on the playing field to slide the puck like on ice plate. The playing field of the Air Hockey table Arya is made of punctured metal laminate that provide a proper air flow. Legs are covered with leather, enriched with steel details. The edges of Arya are covered with leather.