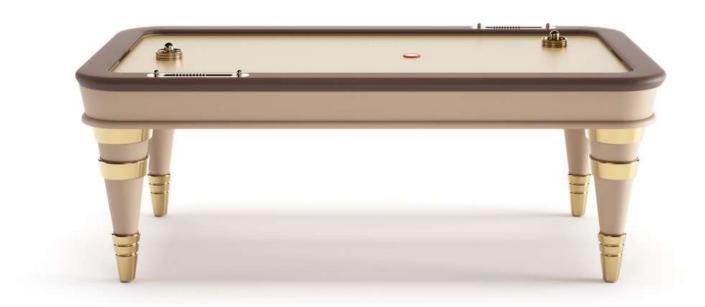

Blow, is the new Air Hockey table by Vismara Design.

Its beauty comes from its simplicity: clean lines, essential design and precious materials. Blow Air Hockey Table greatest quality is the perfect balance between form and function. Blow Air Hockey table is provided with fans to ensure excellent fluidity during the game. The engine generates an air cushion on the playing field to slide the puck like on ice plate. Blow Air Hockey playing field is in punctured laminated metal to permit an excellent air flow.

Arya is a luxury Air Hockey table. This table is provided with fans to ensure excellent fluidity during the game. The fans generates an air cushion on the playing field to slide the puck like on ice plate. The playing field of the Air Hockey table Arya is made of punctured metal laminate that provide a proper air flow. Legs are covered with leather, enriched with steel details. The edges of Arya are covered with leather.