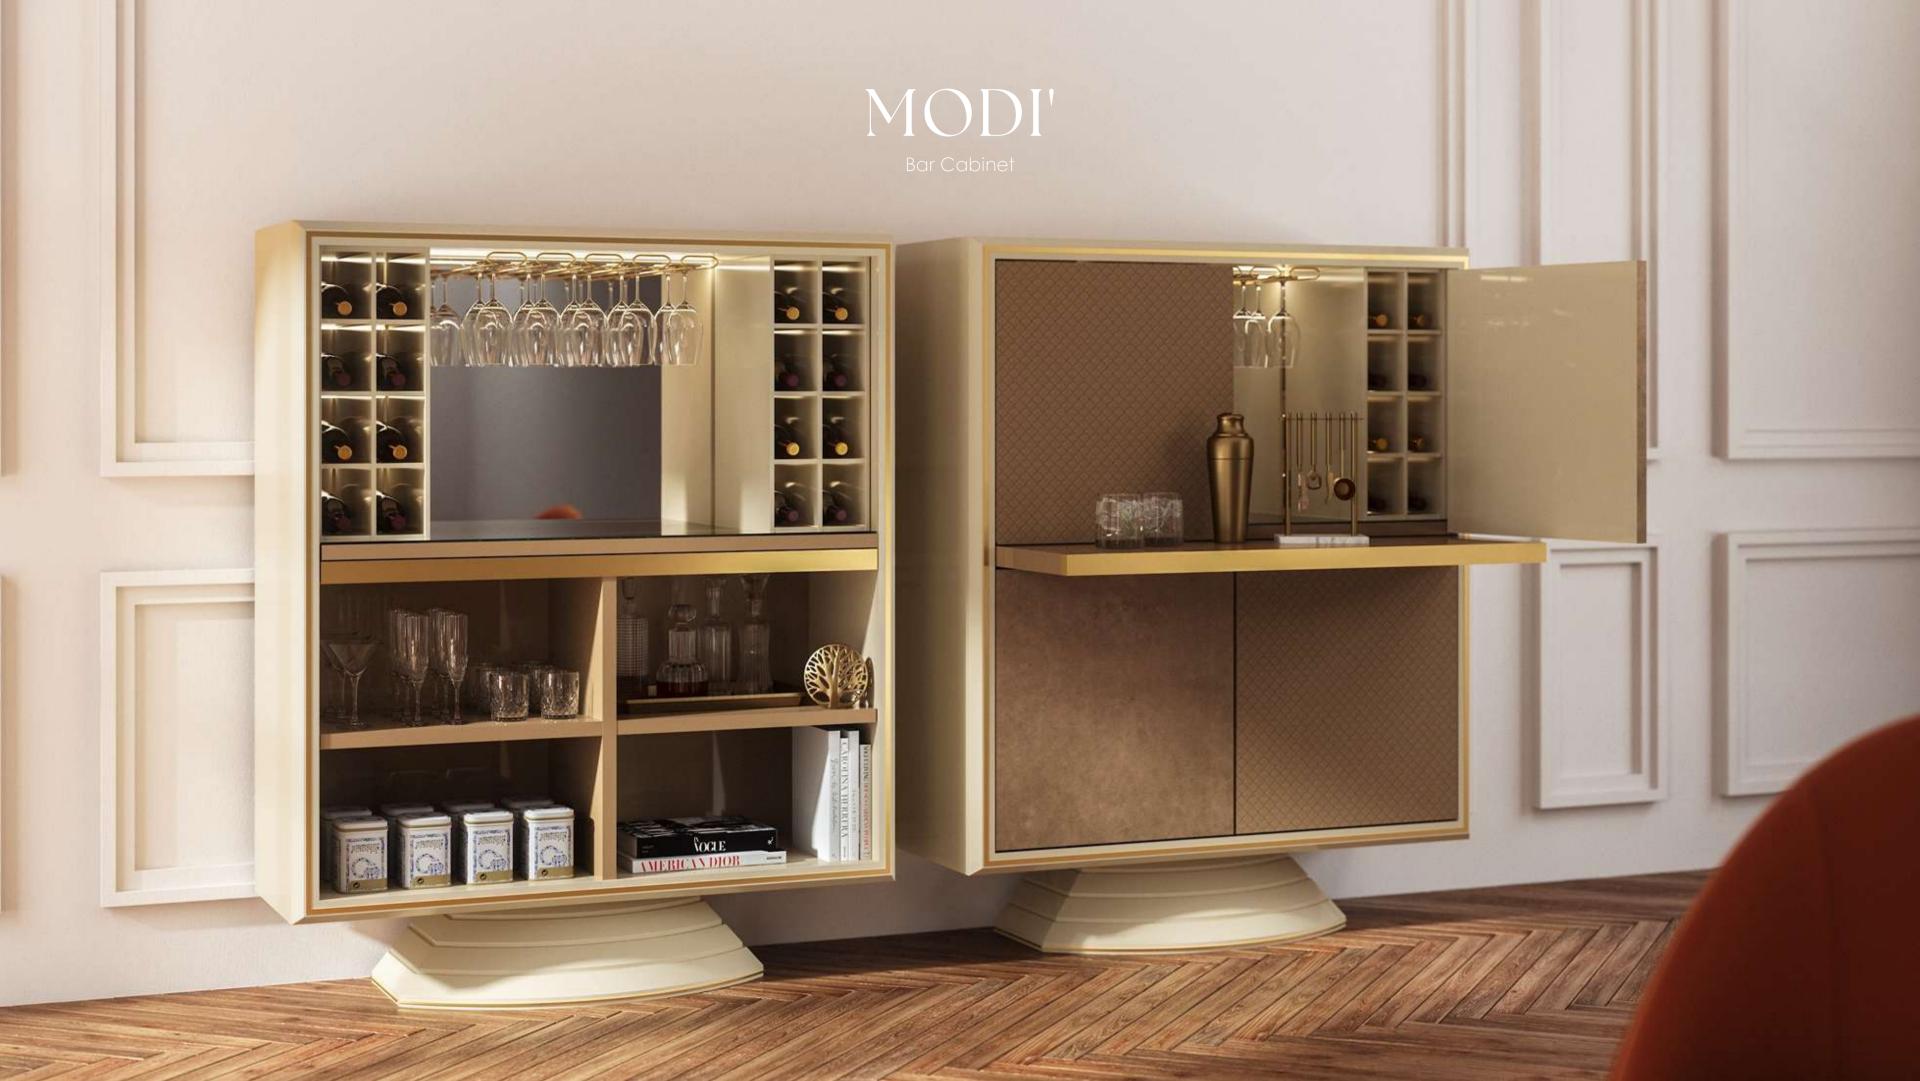

### HOME BAR

The bar area is an essential element of a game room. It is the place where the homeowners can delicately taste wine and savour his most precious bottles.

Vismara creates and offers different types of bar: bar cabinets, built-in bars and bars with counter.

The best solution is the one that can perfectly suit one's own needs and the game area style in its entirety.

# SPIRIT

Bar Cabinet