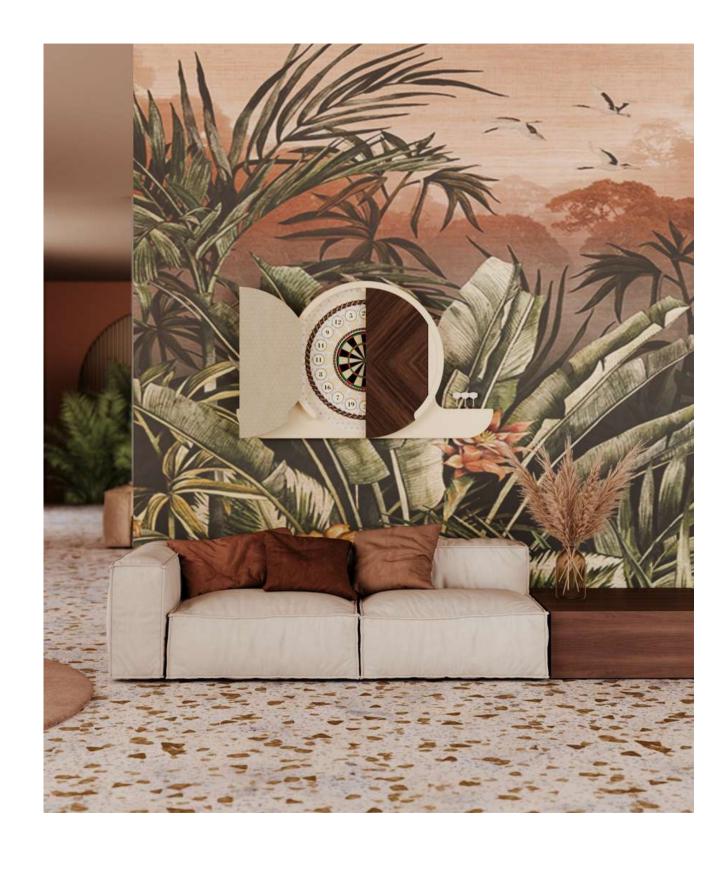

**Stadium**Foosball Table

**Egeo**In/Outdoor Table Tennis Table

**Blade**Table Tennis Table

**Arena**Table Tennis Table

**Blow**Air Hockey Table

**Arya**Air Hockey Table

Argo, Dartboard Cabinet, is a real work of art.

It is available in 3 different versions: **Circus Edition** with surrealistic illustration on the doors, **2020 Edition** with veneered doors and **Dune Edition**, with lacquered dune motif. Inside, the target is in African Sisal, a natural fiber that does not allow the creation of holes.

Argo Dartboard Cabinet has rubber printed with a geometric pattern, placed around the target and on the inside part of the doors.

This material protect the dartboard cabinet from unlucky shots.

Oskar is the new Foosball Table.