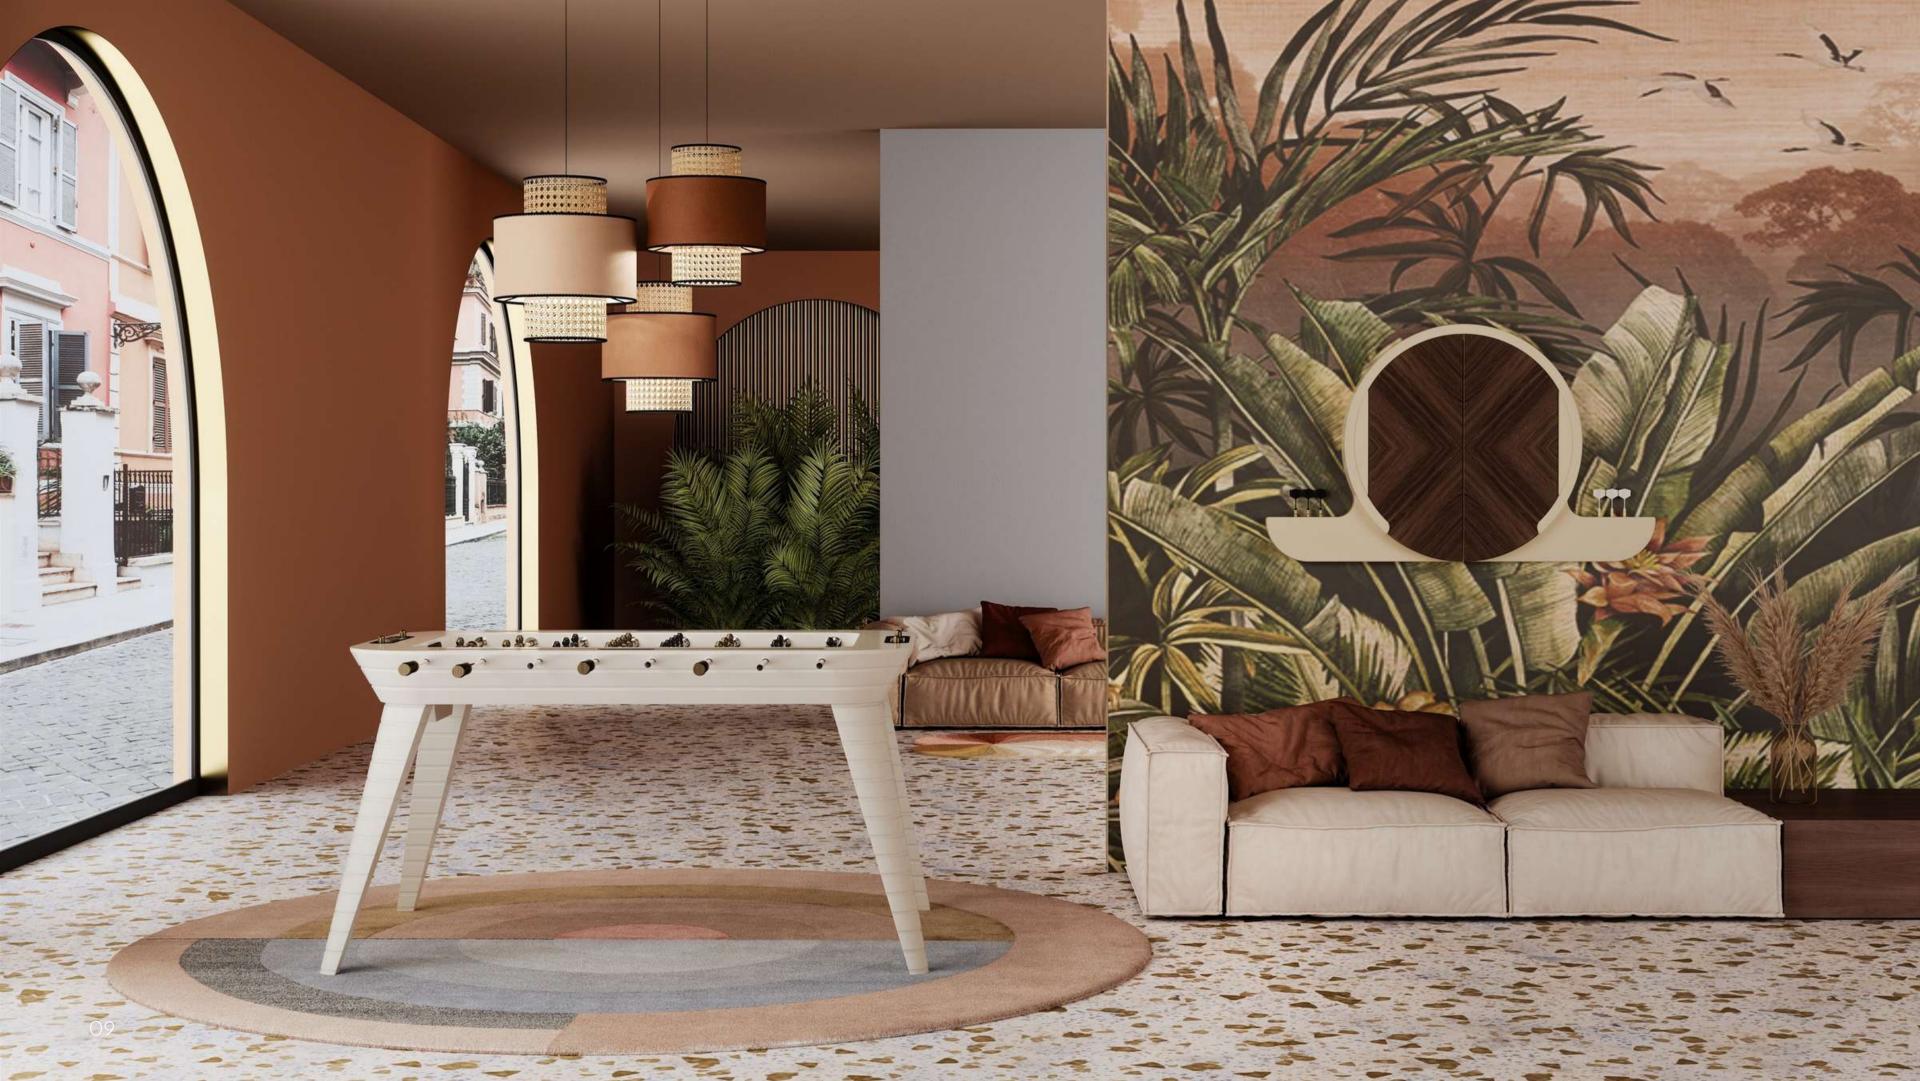

**Stadium**Foosball Table

**Egeo**In/Outdoor Table Tennis Table

**Blade**Table Tennis Table

**Arena**Table Tennis Table

**Blow**Air Hockey Table

**Arya**Air Hockey Table

Argo, Dartboard Cabinet, is a real work of art.

It is available in 3 different versions: **Circus Edition** with surrealistic illustration on the doors, **2020 Edition** with veneered doors and **Dune Edition**, with lacquered dune motif. Inside, the target is in African Sisal, a natural fiber that does not allow the creation of holes.

Argo Dartboard Cabinet has rubber printed with a geometric pattern, placed around the target and on the inside part of the doors.

This material protect the dartboard cabinet from unlucky shots.

Oskar is the new Foosball Table.