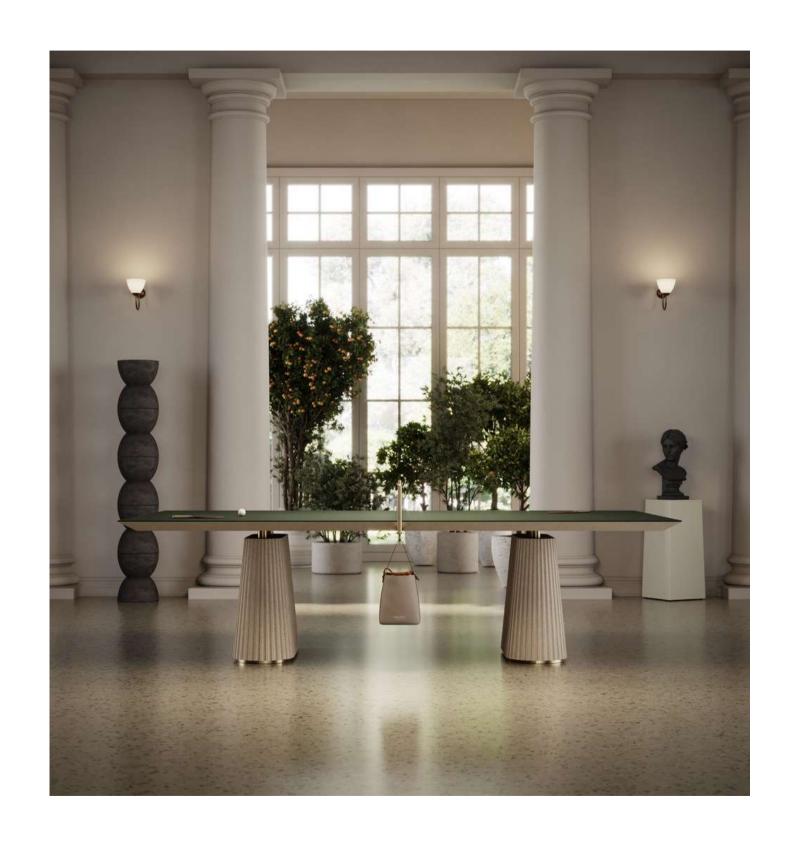

# EGEO In/Outdoor Table Tennis Table

Egeo is an in/outdoor Table Tennis Table.

Egeo table draws inspiration from ancient Greek temples, from their majestic grace and essential shapes. The playing top is in ceramic, available in two stone effect finishes: Beige Travertino Classic and Gris du Gent. The legs are beautifully crafted in fluted resin, coated with a concrete effect lacquering, recalling greek columns pattern. The game net can be easily removed, transforming the table in a dining/conference one.

Egeo Table is also available in a indoor edition, and it includes a set of rackets and balls.

Blade is a modern Table Tennis Table.

It is a product with a linear and essential design. Blade Table Tennis Table is the reinterpretation of a classic game, of common use and knowledge, revolutionized and elevated to an exclusive product. The high quality of the materials is matched with a deep study of the details. The structure of Blade Table Tennis Table is entirely covered in leather with the exception of the playing top, in wood essence.