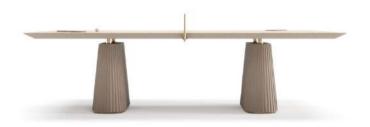

# EGEO In/Outdoor Table Tennis Table

Egeo is an in/outdoor Table Tennis Table.

Egeo table draws inspiration from ancient Greek temples, from their majestic grace and essential shapes. The playing top is in ceramic, available in two stone effect finishes: Beige Travertino Classic and Gris du Gent. The legs are beautifully crafted in fluted resin, coated with a concrete effect lacquering, recalling greek columns pattern. The game net can be easily removed, transforming the table in a dining/conference one.

Egeo Table is also available in a indoor edition, and it includes a set of rackets and balls.

Blade is a modern Table Tennis Table.

It is a product with a linear and essential design. Blade Table Tennis Table is the reinterpretation of a classic game, of common use and knowledge, revolutionized and elevated to an exclusive product. The high quality of the materials is matched with a deep study of the details. The structure of Blade Table Tennis Table is entirely covered in leather with the exception of the playing top, in wood essence.