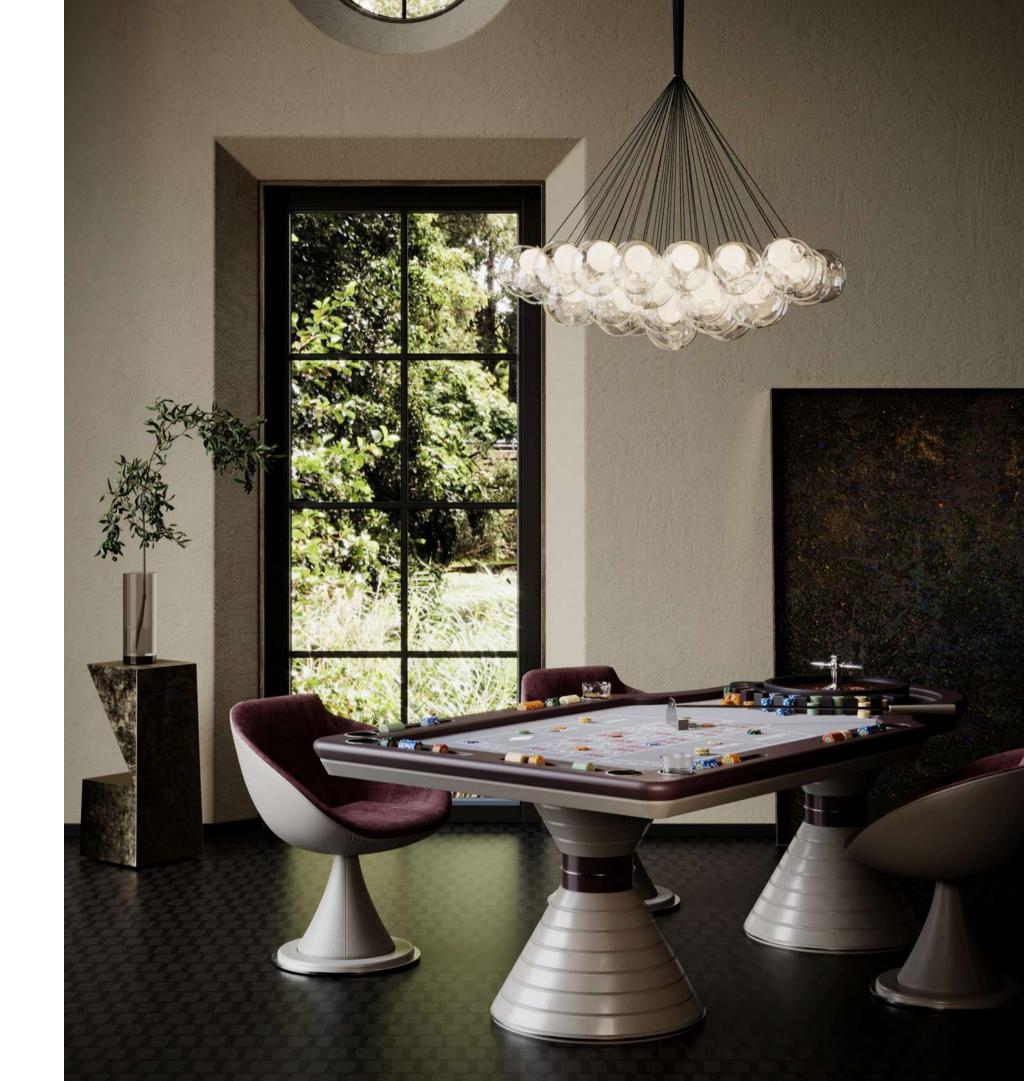

The double wooden ring base of Montecarlo Roulette Table is a real design artwork, which gives a touch of luxury to the entire table.

Convivium, the Multifunction Round Roulette Table is an eccentric piece of design that is more unique than rare.

The strength of this Roulette table is its originality: the traditional roulette game is twisted and presented in a round layout, mirrored on two sides.

At the center of the Roulette Table, the professional wooden roulette triumphs, elegantly covered by a Lazy Susan.

This accessory permit to use the Roulette Table as a dining table.