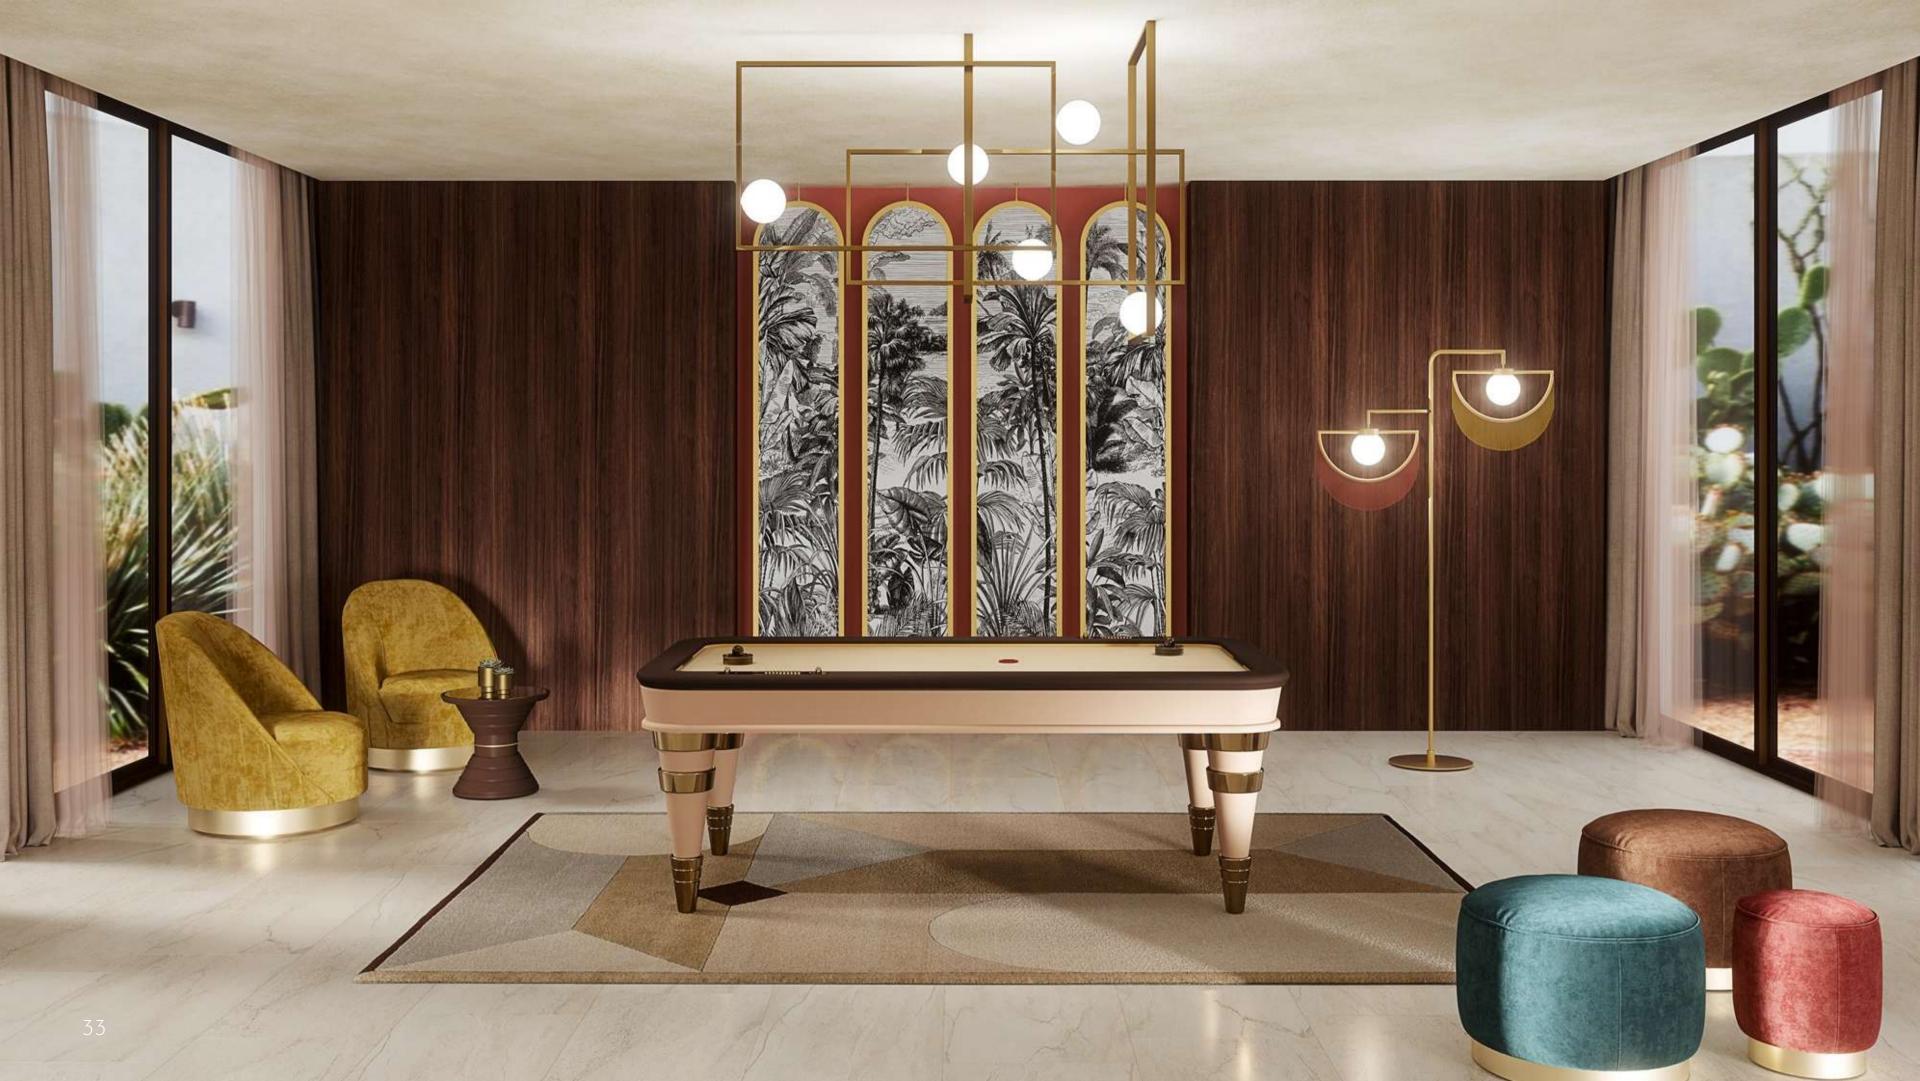

Blow, is the new Air Hockey table by Vismara Design.

Its beauty comes from its simplicity: clean lines, essential design and precious materials. Blow Air Hockey Table greatest quality is the perfect balance between form and function. Blow Air Hockey table is provided with fans to ensure excellent fluidity during the game. The engine generates an air cushion on the playing field to slide the puck like on ice plate. Blow Air Hockey playing field is in punctured laminated metal to permit an excellent air flow.

Arya is a luxury Air Hockey table. This table is provided with fans to ensure excellent fluidity during the game. The fans generates an air cushion on the playing field to slide the puck like on ice plate. The playing field of the Air Hockey table Arya is made of punctured metal laminate that provide a proper air flow. Legs are covered with leather, enriched with steel details. The edges of Arya are covered with leather.