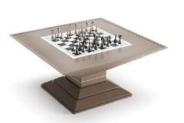

## Strategy Game Player

You are a thoughtful person who loves games of intellect and meditation. Test yourself with Chess, Backgammon and Mahjong

**Enigma**Multigame Table

**Goemon**Chess/Backgammon Table

Goemon Chess Table is a multifunctional table that can also be used as a bar table. Goemon is also available in the Backgammon version.

The peculiarity of Goemon Chess Table is the airbrushed glass top. It is enriched with decorative Circus motifs, an extravagant edition with surreal elements, drawn by hand. The Goemon Chess Table, being a high table, is perfect for enriching bar areas. Stools are also available to complete the set.

Goemon is also available in a coffee table version.