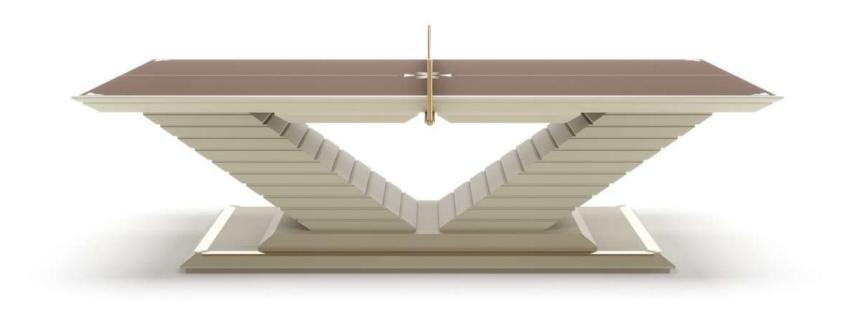

Blow, is the new Air Hockey table by Vismara Design.

Its beauty comes from its simplicity: clean lines, essential design and precious materials. Blow Air Hockey Table greatest quality is the perfect balance between form and function. Blow Air Hockey table is provided with fans to ensure excellent fluidity during the game. The engine generates an air cushion on the playing field to slide the puck like on ice plate. Blow Air Hockey playing field is in punctured laminated metal to permit an excellent air flow.

Arya is a luxury Air Hockey table. This table is provided with fans to ensure excellent fluidity during the game. The fans generates an air cushion on the playing field to slide the puck like on ice plate. The playing field of the Air Hockey table Arya is made of punctured metal laminate that provide a proper air flow. Legs are covered with leather, enriched with steel details. The edges of Arya are covered with leather.