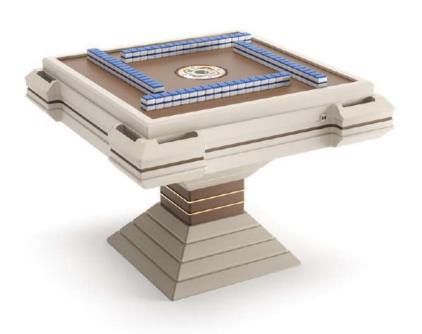

Posh, is a luxury Mahjong table.

It is an automatic Mahjong table, that is equipped with a hidden mechanism that automatically sorts Mahjong tiles.

The playing surface of the Mahjong table is covered in velvet or leather; in the center there is the control panel; tiles magically come out from openings on each player side once sorted. Functionality is enriched by a highly refined aesthetic. Posh is a contemporary Mahjong table with a timeless style. To top it all, each player station is equipped with two leather storage pockets, and a double USB port for recharge devices during Mahjong matches. Posh Mahjong table is completed with 2 sets of game tiles.

The great tradition linked to this game has pushed Vismara to create a table that maintains the conventional rules but with an innovative touch.

The Mahjong Table mechanism for the tiles sorting, allows to optimize the game experience, making the table a precious and one-f-a-kind product.

Aesthetically, the combination of an original look and a modern style, is associated to the traditional layout of the game surface, making Mahjong Table a real artisan masterpiece. Mahjong table is also complete with storage compartments and USB ports in all four player positions. The Mahjong table is accompanied by two sets of professional magnetic cards.