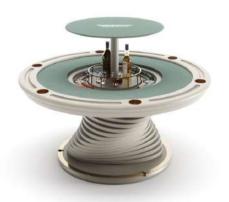

Mirabilia, a round Poker Table, is a unique piece equipped with a pop-up mechanism that reveals a bar element inside.

A lithium battery allows the lift movement of the central part of the poker table, in which you can store your precious bottles and set of chips.

The base of Poker Table is a contemporary design element: helicoidal shape created with the overlap of several rings in lacquered wood. The table also has steel cup holders built-in the top. The pop-up mechanism of Mirabilia Poker Table can be activated by a button under the top or by remote control.