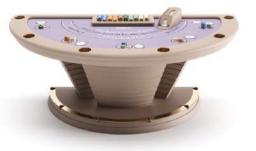

**Vegas**Round/Oval Poker Table

**Desire**Oval Poker Table

**Mirabilia**Pop Up Poker Table

**Roma** Blackjack Table

Napoleon Blackjack Table

**Montecarlo**Roulette Table

**Convivium**Round Roulette Table

Asso is a modern and minimal poker table.

The simplicity of its shape is transformed into extreme luxury thanks to a deep study of details.

The conical base of Asso Poker Table is covered in leather, as are the cup holders built-in the top of the table.

The playing surface of Asso Poker Table is slightly padded covered with a cloth customizable in selected Pantone colors.

Poker Table Shanghai is a modern design piece.

Its main feature is the light base, made of thin lacquered sticks that gives harmony to the table. The design is modern, light and essential.