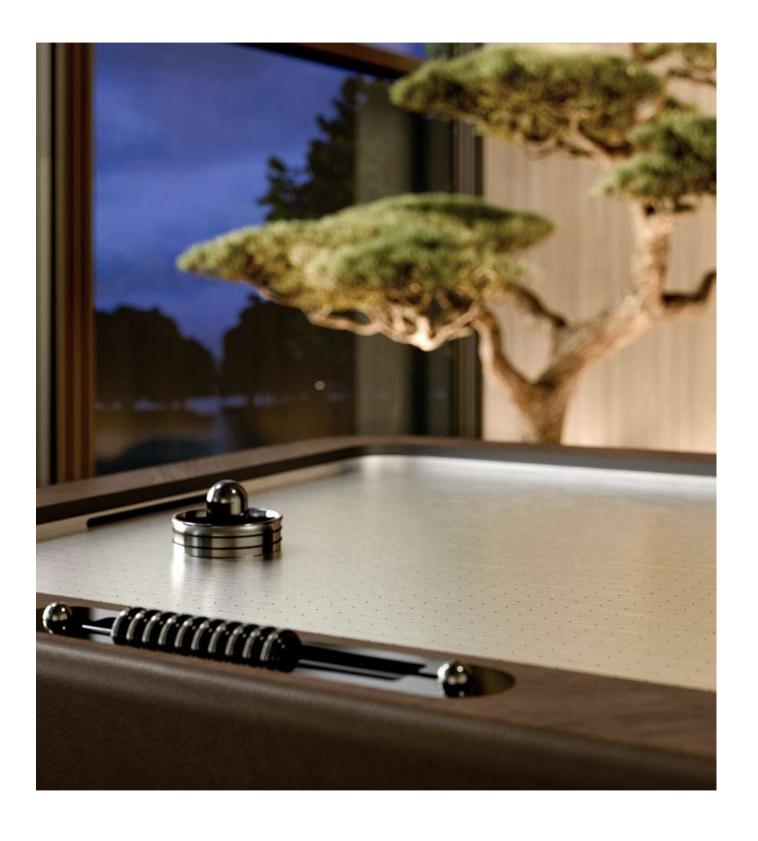

Blow, is the new Air Hockey table by Vismara Design.

Its beauty comes from its simplicity: clean lines, essential design and precious materials. Blow Air Hockey Table greatest quality is the perfect balance between form and function. Blow Air Hockey table is provided with fans to ensure excellent fluidity during the game. The engine generates an air cushion on the playing field to slide the puck like on ice plate. Blow Air Hockey playing field is in punctured laminated metal to permit an excellent air flow.

Arya is a luxury Air Hockey table. This table is provided with fans to ensure excellent fluidity during the game. The fans generates an air cushion on the playing field to slide the puck like on ice plate. The playing field of the Air Hockey table Arya is made of punctured metal laminate that provide a proper air flow. Legs are covered with leather, enriched with steel details. The edges of Arya are covered with leather.