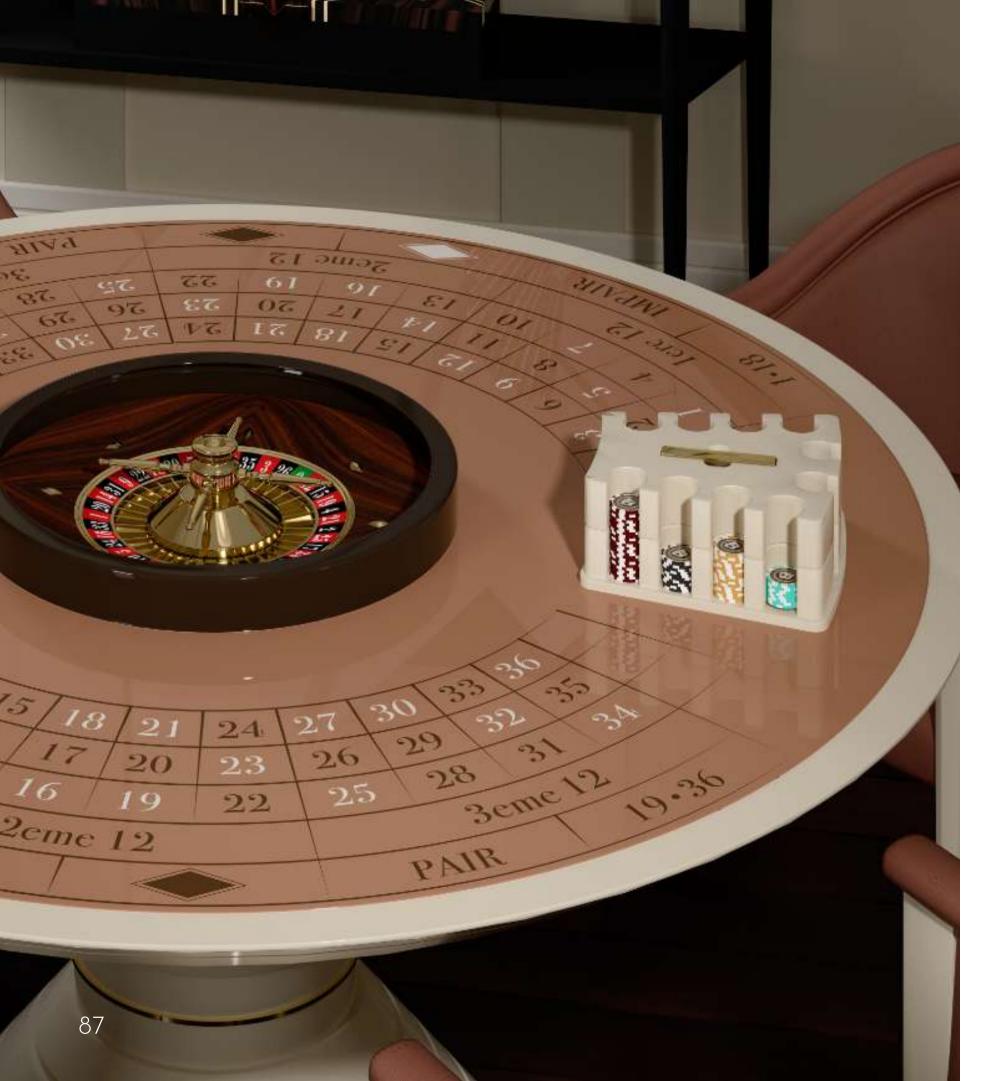

# MONTE CARLO Roulette Table

Montecarlo Roulette Table is a unique and inimitable product for those who love enjoying private entertainment in the complete privacy of their home.

This Roulette Table is completely made in Italy with a professional French roulette wheel with lacquered external edges and a chips rack for the dealer.

The double wooden ring base of Montecarlo Roulette Table is a real design artwork, which gives a touch of luxury to the entire table.

Convivium, the Multifunction Round Roulette Table is an eccentric piece of design that is more unique than rare.