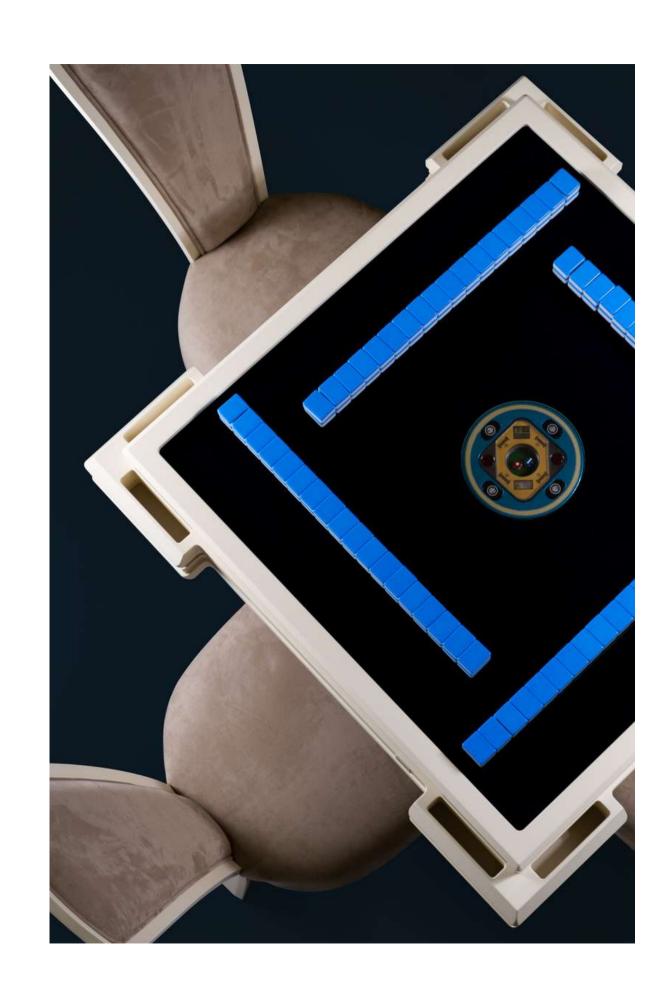

Posh, is a luxury Mahjong table.

It is an automatic Mahjong table, that is equipped with a hidden mechanism that automatically sorts Mahjong tiles.

The playing surface of the Mahjong table is covered in velvet or leather; in the center there is the control panel; tiles magically come out from openings on each player side once sorted. Functionality is enriched by a highly refined aesthetic. Posh is a contemporary Mahjong table with a timeless style. To top it all, each player station is equipped with two leather storage pockets, and a double USB port for recharge devices during Mahjong matches. Posh Mahjong table is completed with 2 sets of game tiles.

The great tradition linked to this game has pushed Vismara to create a table that maintains the conventional rules but with an innovative touch.

The Mahjong Table mechanism for the tiles sorting, allows to optimize the game experience, making the table a precious and one-f-a-kind product.

Aesthetically, the combination of an original look and a modern style, is associated to the traditional layout of the game surface, making Mahjong Table a real artisan masterpiece. Mahjong table is also complete with storage compartments and USB ports in all four player positions. The Mahjong table is accompanied by two sets of professional magnetic cards.