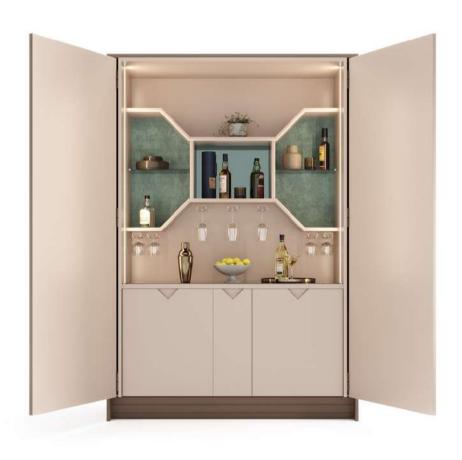

### HOME BAR

The bar area is an essential element of a game room. It is the place where the homeowners can delicately taste wine and savour his most precious bottles.

Vismara creates and offers different types of bar: bar cabinets, built-in bars and bars with counter.

The best solution is the one that can perfectly suit one's own needs and the game area style in its entirety.

#### FELLINI

Bar Cabinet