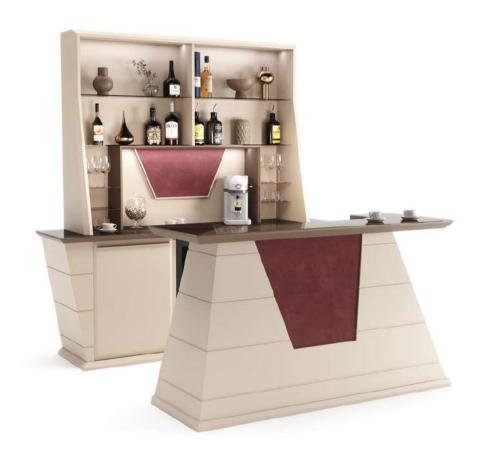

esign that is more unique than rare.

The strength of this Roulette table is its originality: the traditional roulette game is twisted and presented in a round layout, mirrored on two sides.

At the center of the Roulette Table, the professional wooden roulette triumphs, elegantly covered by a Lazy Susan.

This accessory permit to use the Roulette Table as a dining table.







### HOME BAR

The bar area is an essential element of a game room. It is the place where the homeowners can delicately taste wine and savour his most precious bottles.

Vismara creates and offers different types of bar: bar cabinets, built-in bars and bars with counter.

The best solution is the one that can perfectly suit one's own needs and the game area style in its entirety.



### HEMINGWAY

Bar with Counter







# SPIRIT

Bar Cabinet





#### FELLINI

Bar Cabinet









# Take a seat, and relax!

To match a luxury table you need a luxury seating. Check our upholstery collection.



**Shell** Swivel Chair



**Bell** Chair



**High** Chair



**Capsule**Swivel Armchair



**Ygritte**Swivel Armchair



**Edgar** Swivel Stool



**Joyce** Swivel Stool



**Astro** Swivel Stool



**Bolla** Curved Sofa



**Wavy** Curved Sofa



#### WWW.VISMARA.IT

info@vismara.it