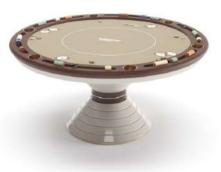

Mirabilia, a round Poker Table, is a unique piece equipped with a pop-up mechanism that reveals a bar element inside.

A lithium battery allows the lift movement of the central part of the poker table, in which you can store your precious bottles and set of chips.

The base of Poker Table is a contemporary design element: helicoidal shape created with the overlap of several rings in lacquered wood. The table also has steel cup holders built-in the top. The pop-up mechanism of Mirabilia Poker Table can be activated by a button under the top or by remote control.