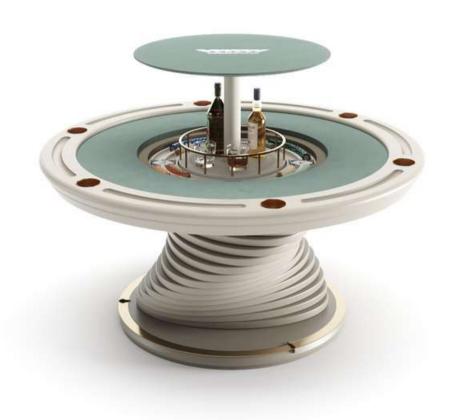

**Vegas**Round/Oval Poker Table

**Desire**Oval Poker Table

**Mirabilia**Pop Up Poker Table

**Roma** Blackjack Table

Napoleon Blackjack Table

**Montecarlo**Roulette Table

**Convivium**Round Roulette Table

Asso is a modern and minimal poker table.

Mirabilia, a round Poker Table, is a unique piece equipped with a pop-up mechanism that reveals a bar element inside.

A lithium battery allows the lift movement of the central part of the poker table, in which you can store your precious bottles and set of chips.

The base of Poker Table is a contemporary design element: helicoidal shape created with the overlap of several rings in lacquered wood. The table also has steel cup holders built-in the top. The pop-up mechanism of Mirabilia Poker Table can be activated by a button under the top or by remote control.