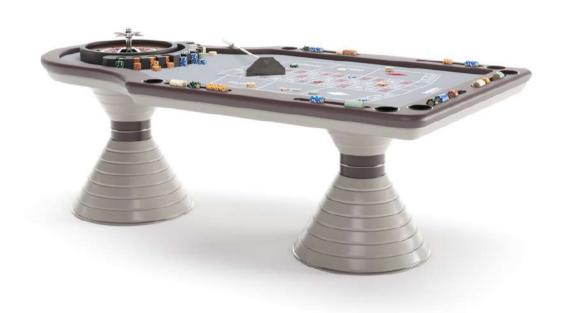

The double wooden ring base of Montecarlo Roulette Table is a real design artwork, which gives a touch of luxury to the entire table.

Convivium, the Multifunction Round Roulette Table is an eccentric piece of design that is more unique than rare.

The strength of this Roulette table is its originality: the traditional roulette game is twisted and presented in a round layout, mirrored on two sides.

At the center of the Roulette Table, the professional wooden roulette triumphs, elegantly covered by a Lazy Susan.

This accessory permit to use the Roulette Table as a dining table.