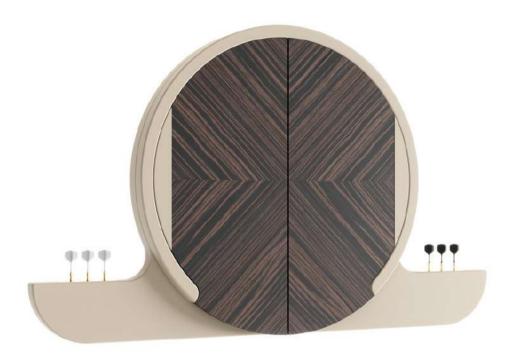

**Stadium**Foosball Table

**Egeo**In/Outdoor Table Tennis Table

**Blade**Table Tennis Table

**Arena**Table Tennis Table

**Blow**Air Hockey Table

**Arya**Air Hockey Table

Argo, Dartboard Cabinet, is a real work of art.

It is available in 3 different versions: **Circus Edition** with surrealistic illustration on the doors, **2020 Edition** with veneered doors and **Dune Edition**, with lacquered dune motif. Inside, the target is in African Sisal, a natural fiber that does not allow the creation of holes.

Argo Dartboard Cabinet has rubber printed with a geometric pattern, placed around the target and on the inside part of the doors.

This material protect the dartboard cabinet from unlucky shots.

Oskar is the new Foosball Table.