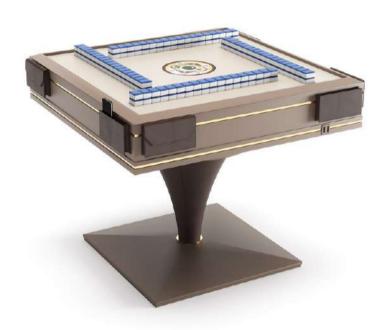

Posh, is a luxury Mahjong table.

It is an automatic Mahjong table, that is equipped with a hidden mechanism that automatically sorts Mahjong tiles.

The playing surface of the Mahjong table is covered in velvet or leather; in the center there is the control panel; tiles magically come out from openings on each player side once sorted. Functionality is enriched by a highly refined aesthetic. Posh is a contemporary Mahjong table with a timeless style. To top it all, each player station is equipped with two leather storage pockets, and a double USB port for recharge devices during Mahjong matches. Posh Mahjong table is completed with 2 sets of game tiles.

The great tradition linked to this game has pushed Vismara to create a table that maintains the conventional rules but with an innovative touch.

The Mahjong Table mechanism for the tiles sorting, allows to optimize the game experience, making the table a precious and one-f-a-kind product.

Aesthetically, the combination of an original look and a modern style, is associated to the traditional layout of the game surface, making Mahjong Table a real artisan masterpiece. Mahjong table is also complete with storage compartments and USB ports in all four player positions. The Mahjong table is accompanied by two sets of professional magnetic cards.