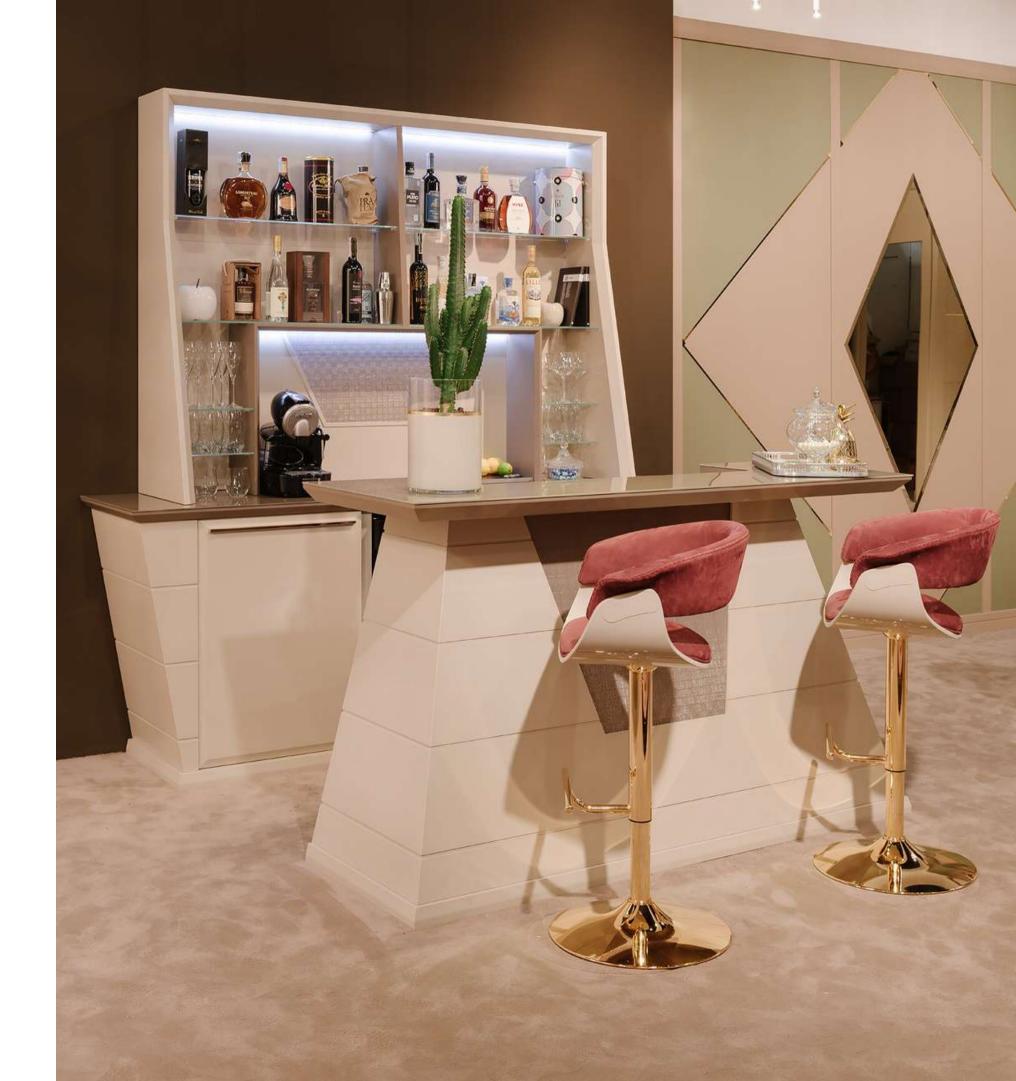

ign that is more unique than rare.

The strength of this Roulette table is its originality: the traditional roulette game is twisted and presented in a round layout, mirrored on two sides.

At the center of the Roulette Table, the professional wooden roulette triumphs, elegantly covered by a Lazy Susan.

This accessory permit to use the Roulette Table as a dining table.







### HOME BAR

The bar area is an essential element of a game room. It is the place where the homeowners can delicately taste wine and savour his most precious bottles.

Vismara creates and offers different types of bar: bar cabinets, built-in bars and bars with counter.

The best solution is the one that can perfectly suit one's own needs and the game area style in its entirety.



### HEMINGWAY

Bar with Counter







# SPIRIT

Bar Cabinet





#### FELLINI

Bar Cabinet









# Take a seat, and relax!

To match a luxury table you need a luxury seating. Check our upholstery collection.



**Shell** Swivel Chair



**Bell** Chair



**High** Chair



**Capsule**Swivel Armchair



**Ygritte**Swivel Armchair



**Edgar** Swivel Stool



**Joyce** Swivel Stool



**Astro** Swivel Stool



**Bolla** Curved Sofa



**Wavy** Curved Sofa



#### WWW.VISMARA.IT

info@vismara.it