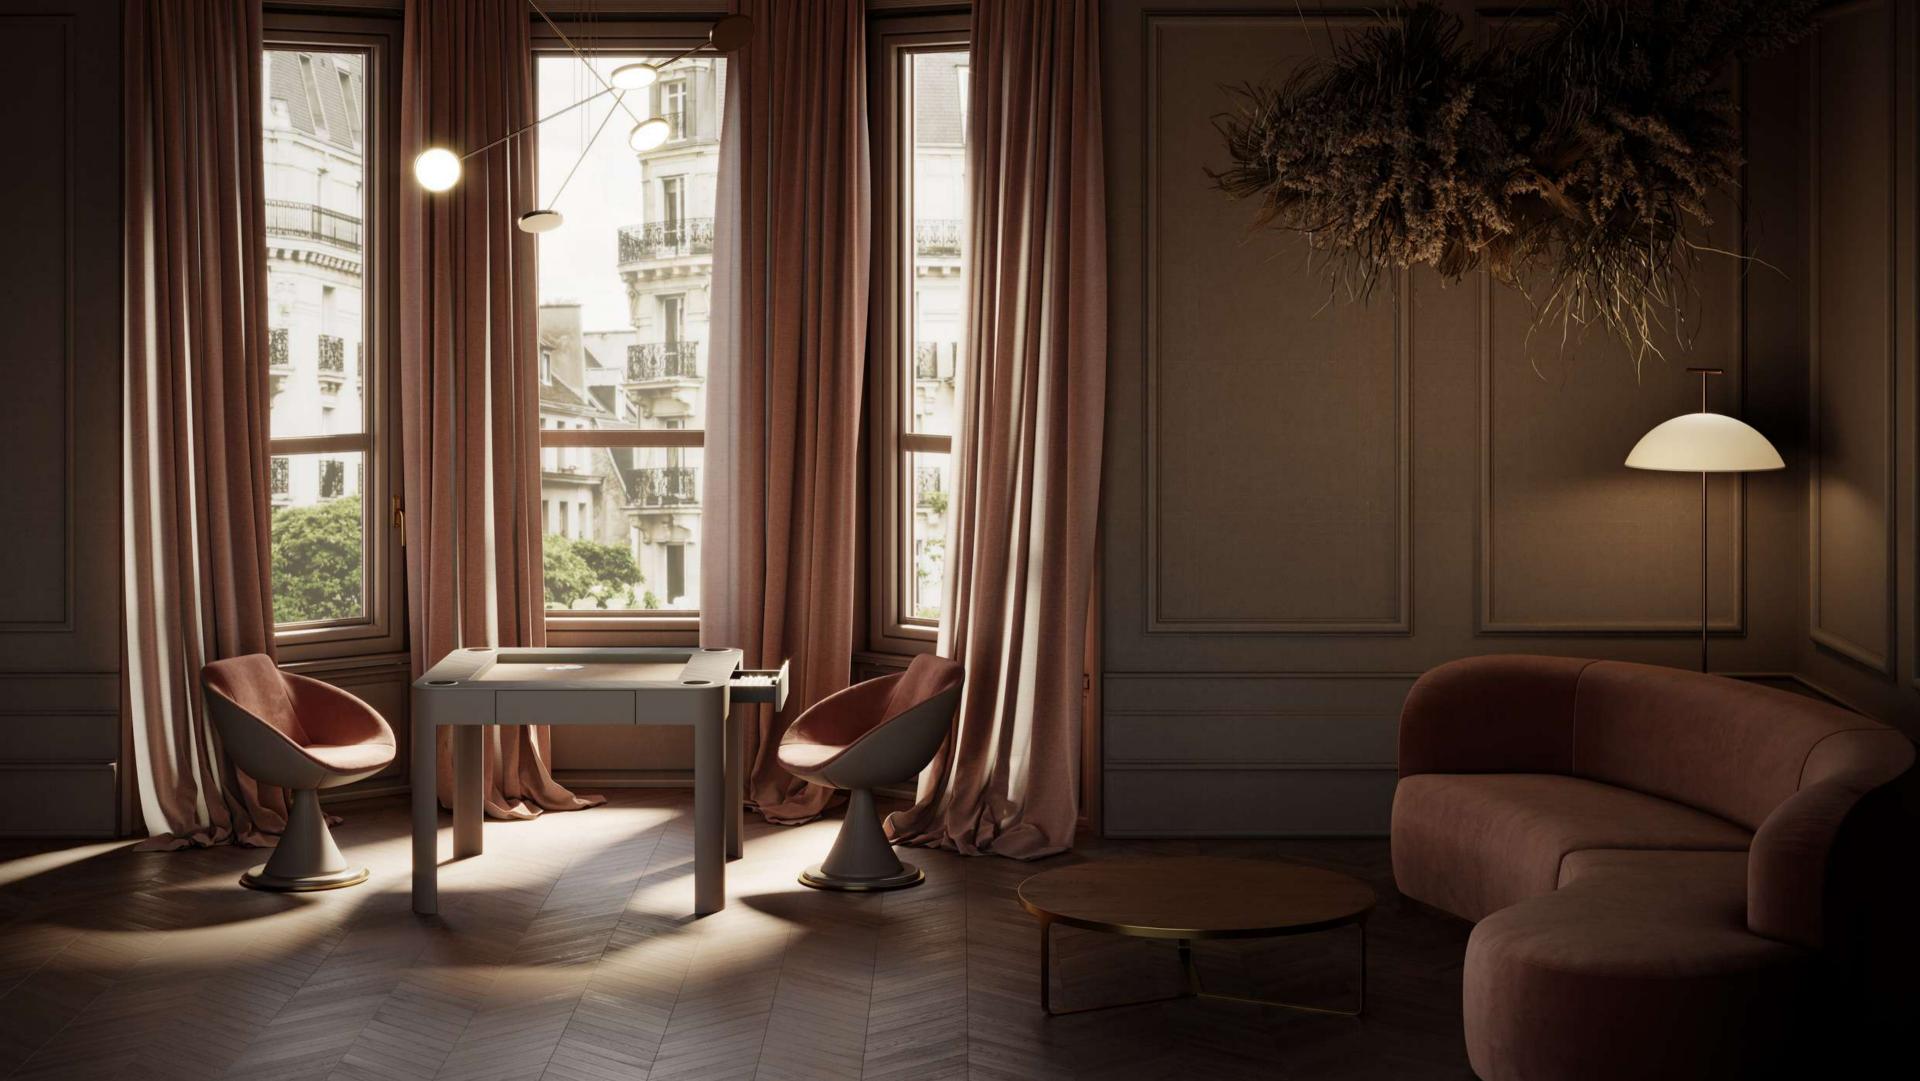

## Strategy Game Player

You are a thoughtful person who loves games of intellect and meditation. Test yourself with Chess, Backgammon and Mahjong

**Enigma**Multigame Table

**Goemon**Chess/Backgammon Table

Scaccomatto
Pop-up Chess Table

**Posh**Automatic Mahjong Table

**Ming**Automatic Mahjong Table

**Vertigo**Arcade Videogames Table

An apparently simple table hides secrets ready to be revealed.

A product that changes, but always remains the same. Enigma is a multi-game table that thanks to interchangeable tops allows you to have your favourite games close at hand, in a single product. Top rail of Enigma is in veneer wood equipped with 4 built-in cup holders, one for each player. Enigma is available with fixed Carrom board or fixed Cards board. From this two version, you can add different double face top to have more games in just one piece. Chess, Checkers, Mahjong, Backgammon all in one piece.