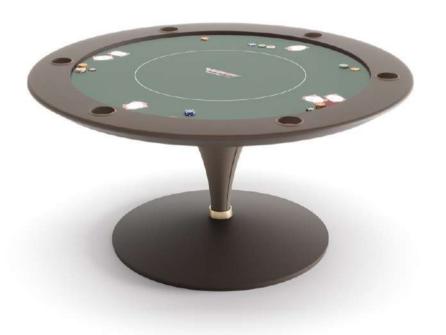

## Casino Game Player

You absolutely love thrill and competition, nothing can stop you during a tournament. Try your luck with Blackjack, Roulette and Poker.

**Asso**Round/Oval Poker Table

**Shanghai**Round/Oval Poker Table

**Vegas**Round/Oval Poker Table

**Desire**Oval Poker Table

**Mirabilia**Pop Up Poker Table

**Roma** Blackjack Table

Napoleon Blackjack Table

**Montecarlo**Roulette Table

**Convivium**Round Roulette Table

Asso is a modern and minimal poker table.

The simplicity of its shape is transformed into extreme luxury thanks to a deep study of details.

The conical base of Asso Poker Table is covered in leather, as are the cup holders built-in the top of the table.

The playing surface of Asso Poker Table is slightly padded covered with a cloth customizable in selected Pantone colors.

Poker Table Shanghai is a modern design piece.

Its main feature is the light base, made of thin lacquered sticks that gives harmony to the table. The design is modern, light and essential.