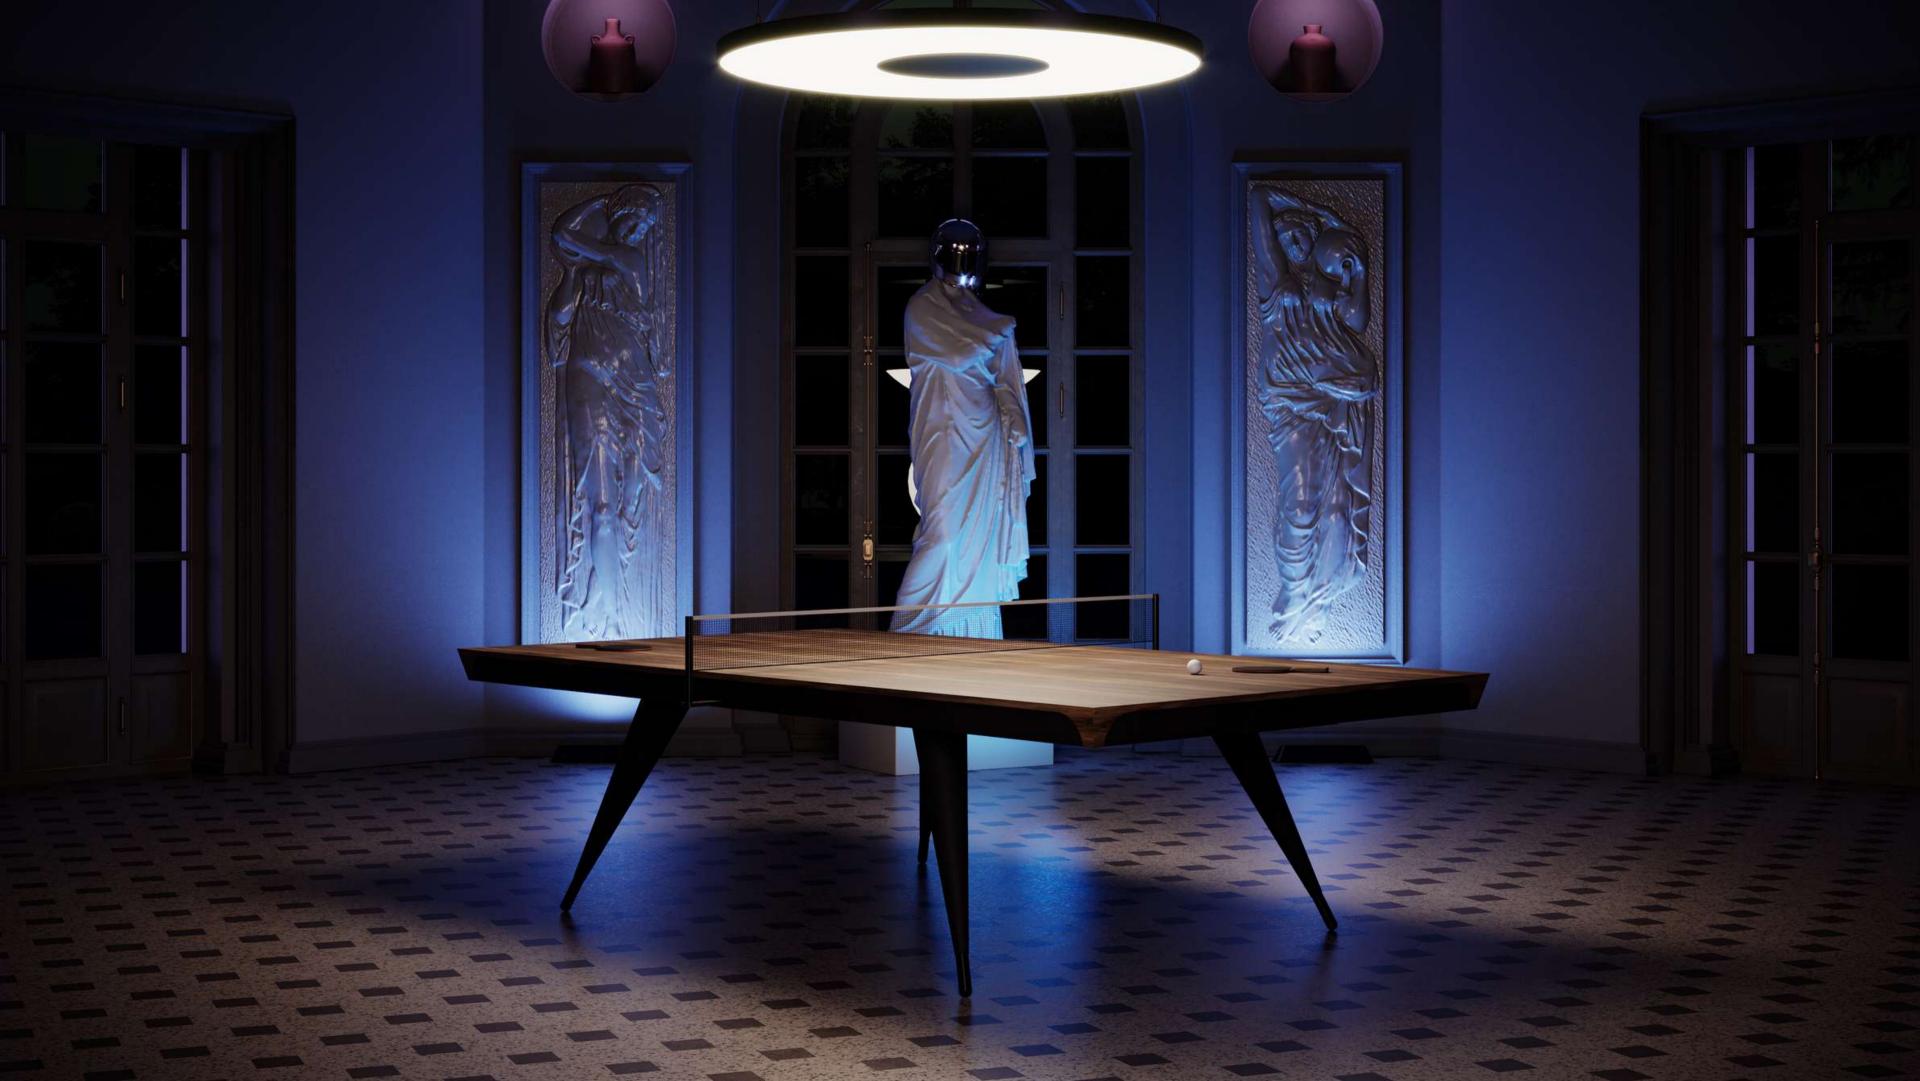

Vismara Table Tennis Table Arena is an innovative product with great versatility.

In its more traditional version, it acts as an elegant meeting/dining table, but when the game net is placed, it turns into a modern Table Tennis Table.

Arena is complete of all the necessary accessories. It is a product with a strong aesthetic personality, characterized by an eccentric look and an obsessive attention to detail. Table Tennis Table Arena base is a contemporary bold element, that makes the table a unique piece.