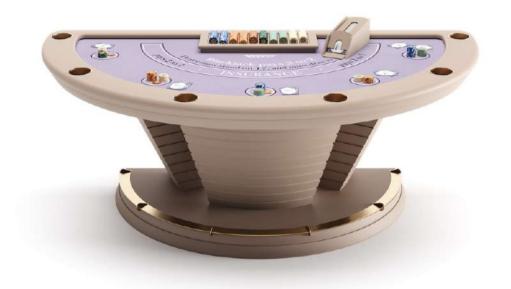

The new Roma Blackjack table is a table of extreme lightness and modernity.

Its design recalls the shapes of an amphitheater. Its beauty comes from a refined combination of different elements.

Roma Blackjack table is composed by a light base created by fine lacquered sticks, dominated by the playing surface. Roma Blackjack playing surface keeps the traditional layout and can be made in selected Pantone colours.

Napoleon is a luxury Blackjack Table.

Vismara designed a table equal to the fascinating Blackjack game, through an original style and a captivating aesthetic.

The entire wooden structure of Blackjack Table is adorned with sophisticated stainless steel inserts, and the cloth is customizable both in color and in layout. All the Blackjack Table elements are harmoniously combined in order to create a furniture endowed with great beauty and flawless functionality.