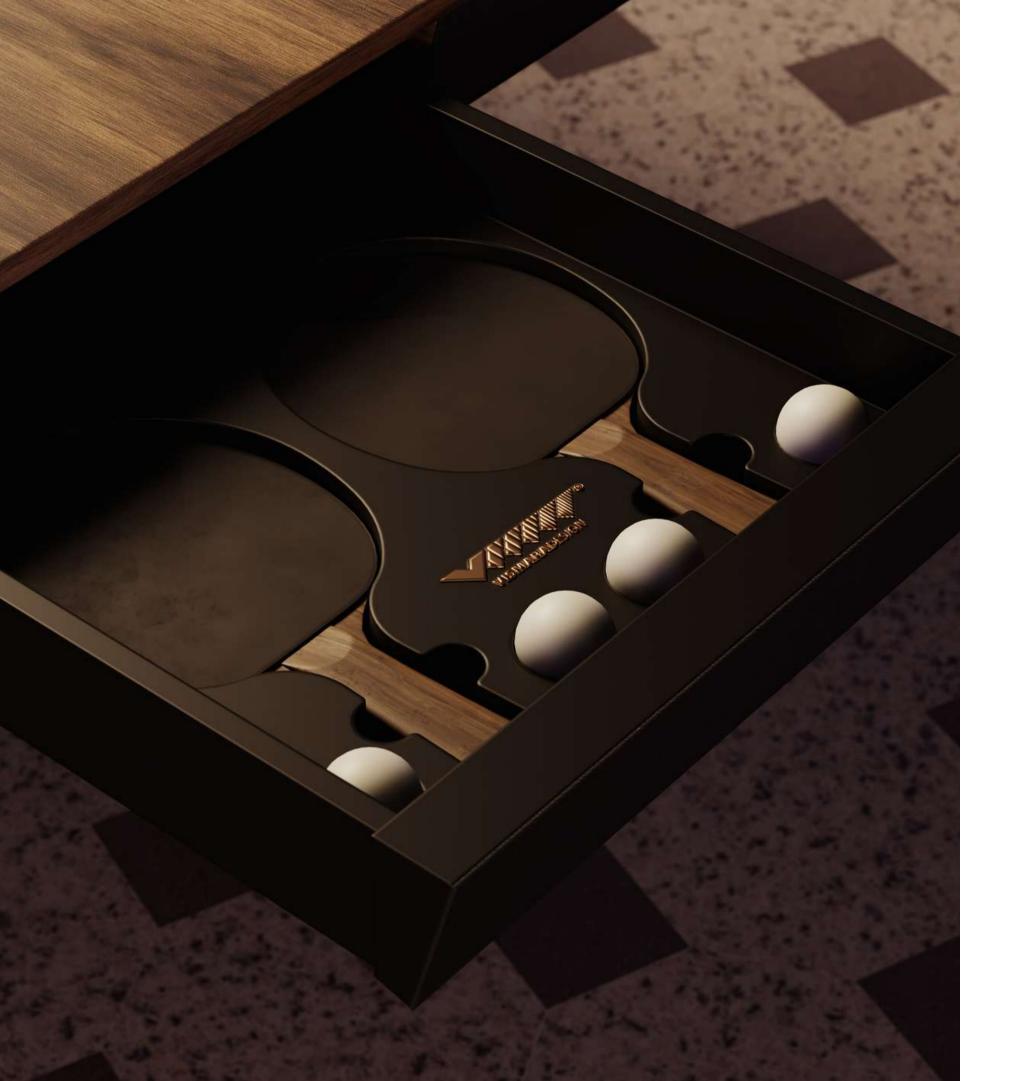

Arena is complete of all the necessary accessories. It is a product with a strong aesthetic personality, characterized by an eccentric look and an obsessive attention to detail. Table Tennis Table Arena base is a contemporary bold element, that makes the table a unique piece.