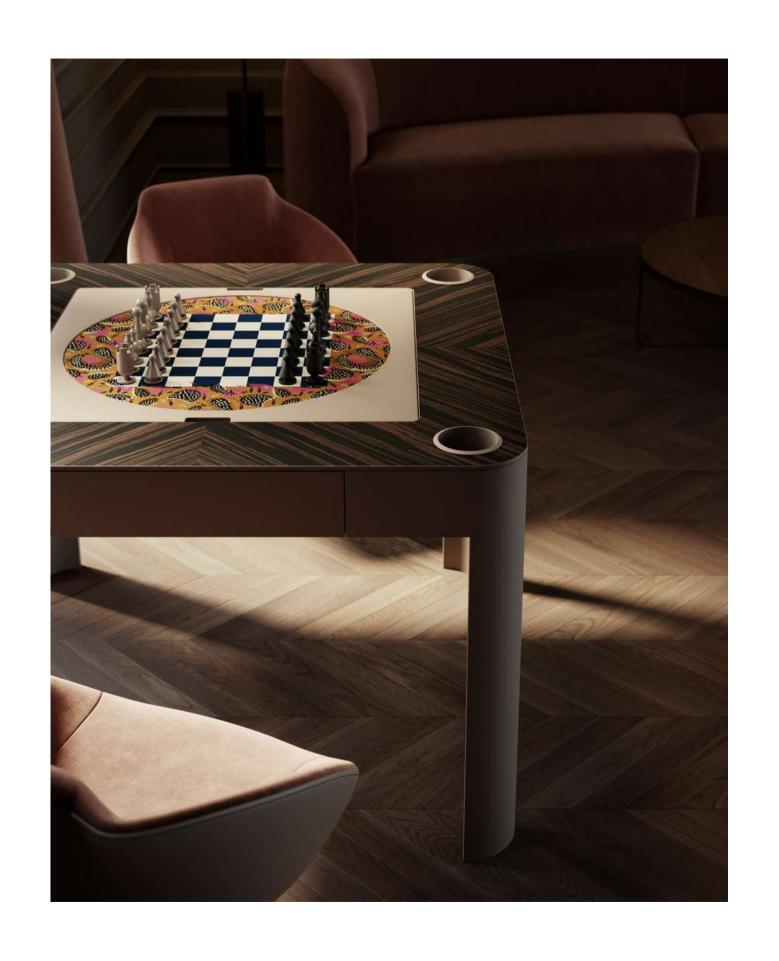

## Strategy Game Player

You are a thoughtful person who loves games of intellect and meditation. Test yourself with Chess, Backgammon and Mahjong

**Enigma**Multigame Table

**Goemon**Chess/Backgammon Table

Scaccomatto
Pop-up Chess Table

**Posh**Automatic Mahjong Table

**Ming**Automatic Mahjong Table

**Vertigo**Arcade Videogames Table

An apparently simple table hides secrets ready to be revealed.

A product that changes, but always remains the same. Enigma is a multi-game table that thanks to interchangeable tops allows you to have your favourite games close at hand, in a single product. Top rail of Enigma is in veneer wood equipped with 4 built-in cup holders, one for each player. Enigma is available with fixed Carrom board or fixed Cards board. From this two version, you can add different double face top to have more games in just one piece. Chess, Checkers, Mahjong, Backgammon all in one piece.