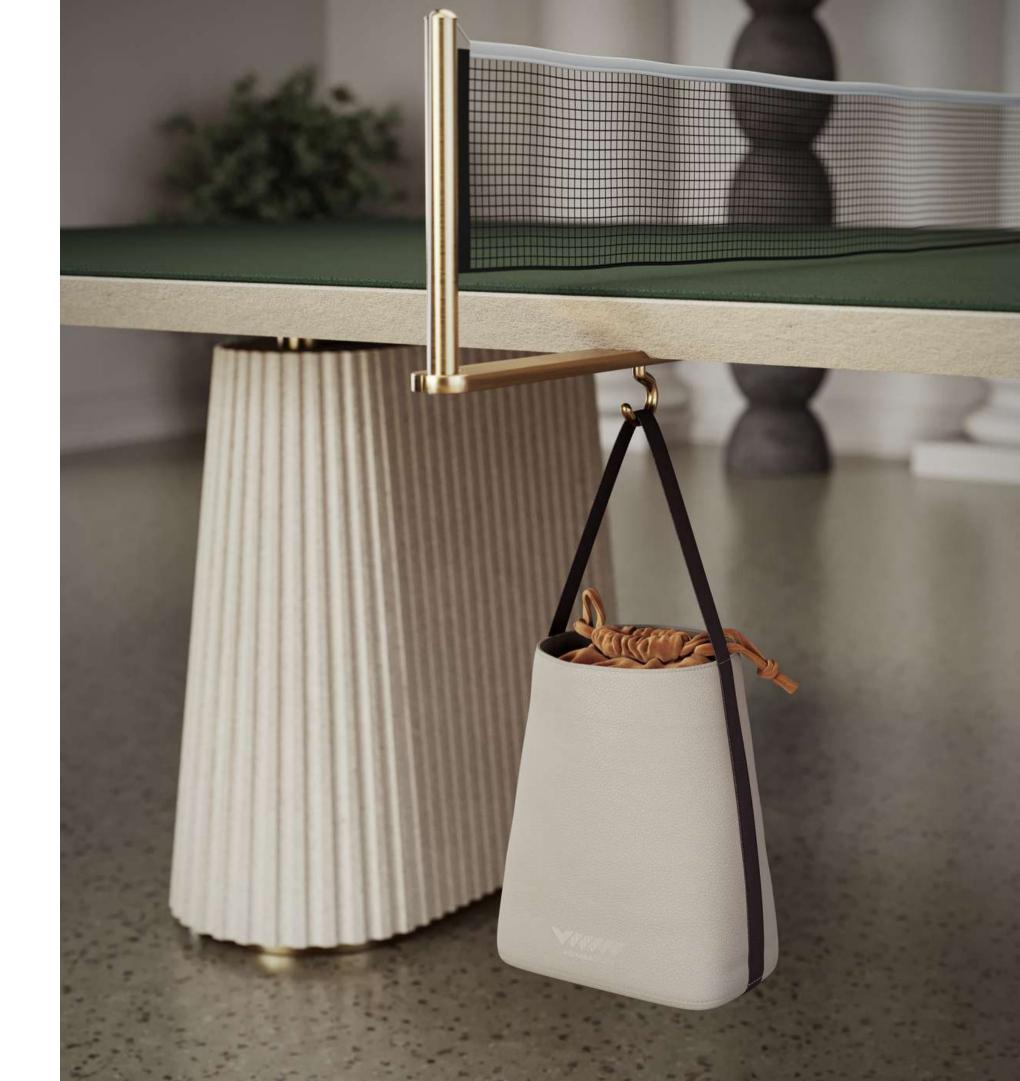

Egeo Table is also available in a indoor edition, and it includes a set of rackets and balls.

Blade is a modern Table Tennis Table.

It is a product with a linear and essential design. Blade Table Tennis Table is the reinterpretation of a classic game, of common use and knowledge, revolutionized and elevated to an exclusive product. The high quality of the materials is matched with a deep study of the details. The structure of Blade Table Tennis Table is entirely covered in leather with the exception of the playing top, in wood essence.