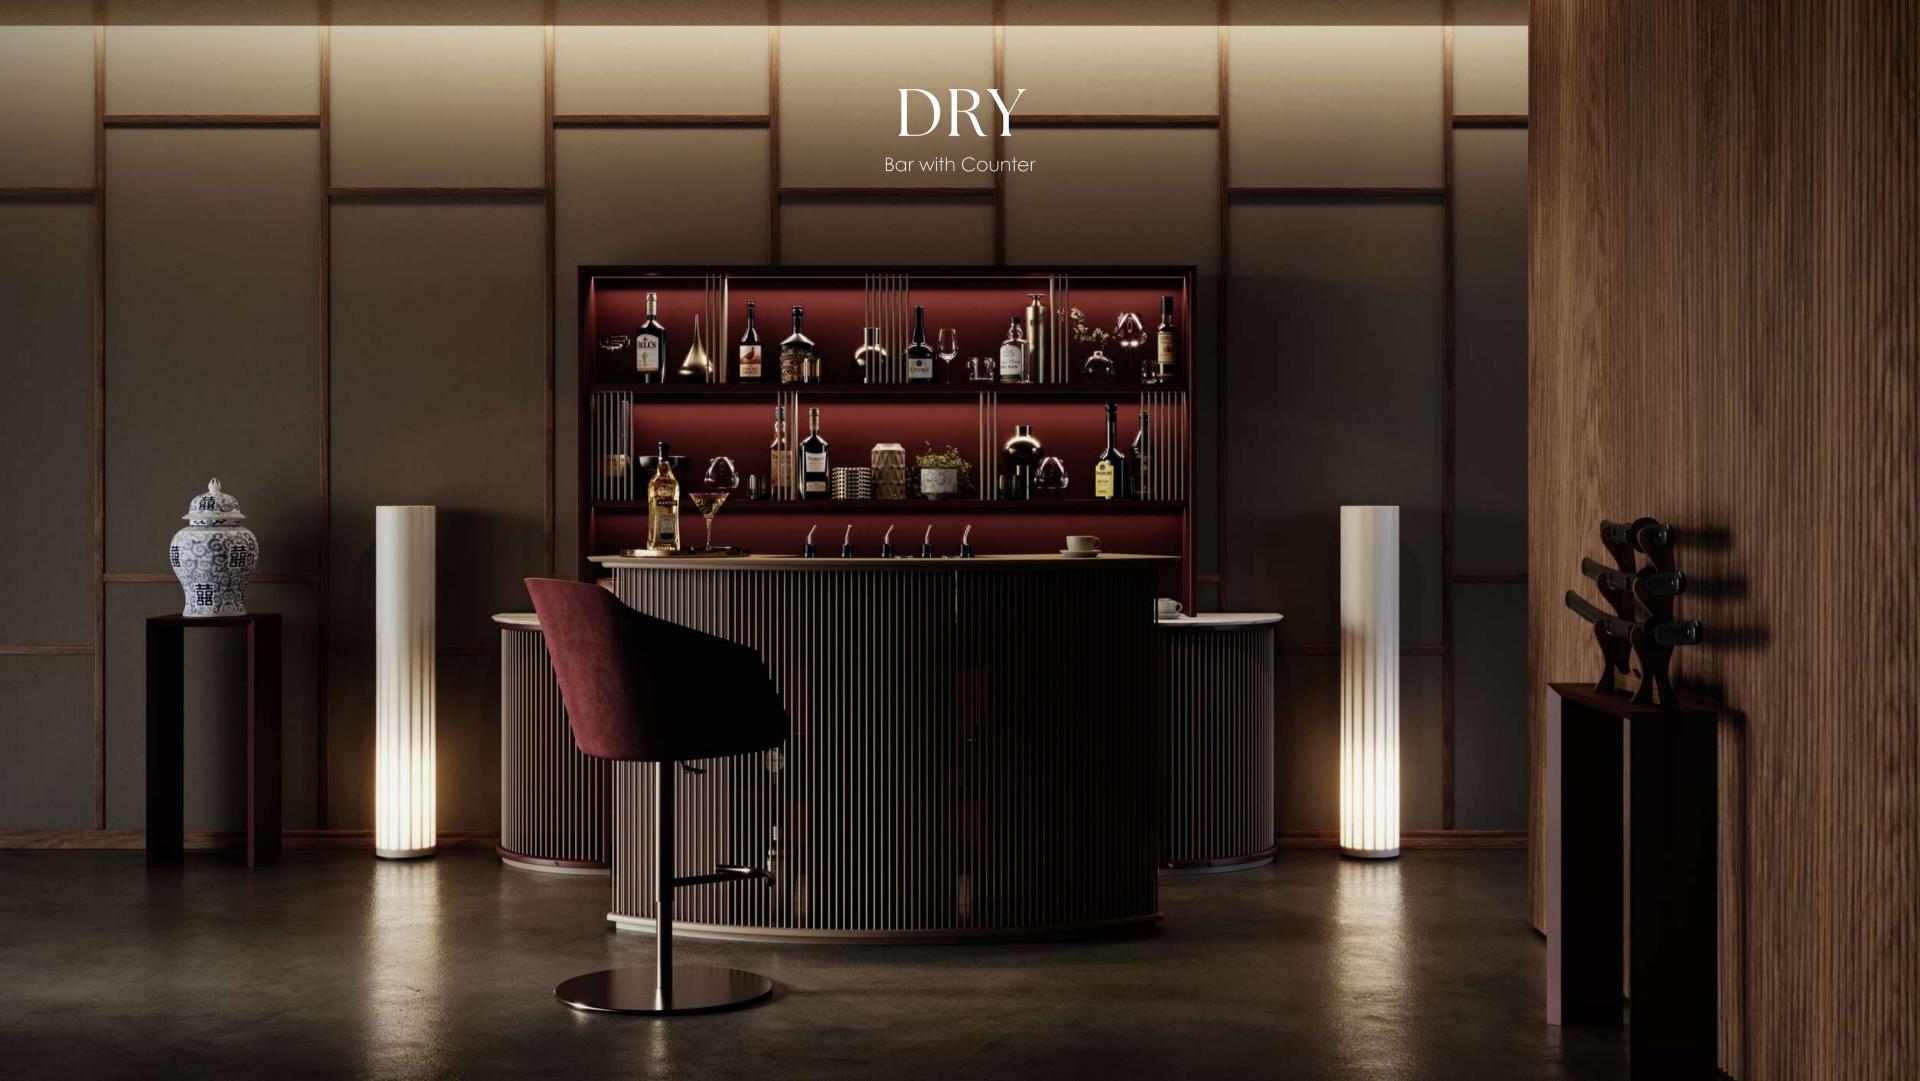

### HOME BAR

The bar area is an essential element of a game room. It is the place where the homeowners can delicately taste wine and savour his most precious bottles.

Vismara creates and offers different types of bar: bar cabinets, built-in bars and bars with counter.

The best solution is the one that can perfectly suit one's own needs and the game area style in its entirety.

### HEMINGWAY

Bar with Counter