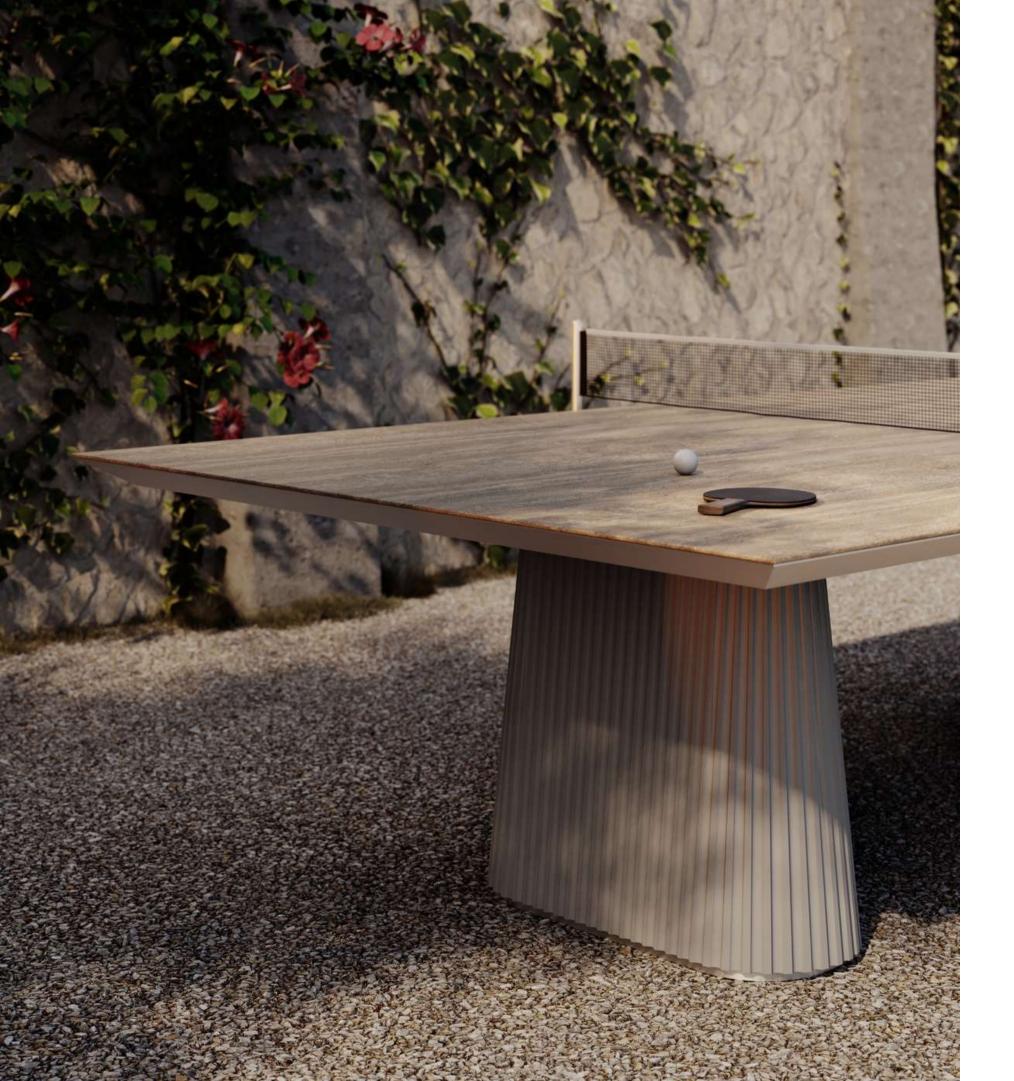

# EGEO In/Outdoor Table Tennis Table

Egeo is an in/outdoor Table Tennis Table.

Egeo table draws inspiration from ancient Greek temples, from their majestic grace and essential shapes. The playing top is in ceramic, available in two stone effect finishes: Beige Travertino Classic and Gris du Gent. The legs are beautifully crafted in fluted resin, coated with a concrete effect lacquering, recalling greek columns pattern. The game net can be easily removed, transforming the table in a dining/conference one.

Egeo Table is also available in a indoor edition, and it includes a set of rackets and balls.

Blade is a modern Table Tennis Table.

It is a product with a linear and essential design. Blade Table Tennis Table is the reinterpretation of a classic game, of common use and knowledge, revolutionized and elevated to an exclusive product. The high quality of the materials is matched with a deep study of the details. The structure of Blade Table Tennis Table is entirely covered in leather with the exception of the playing top, in wood essence.