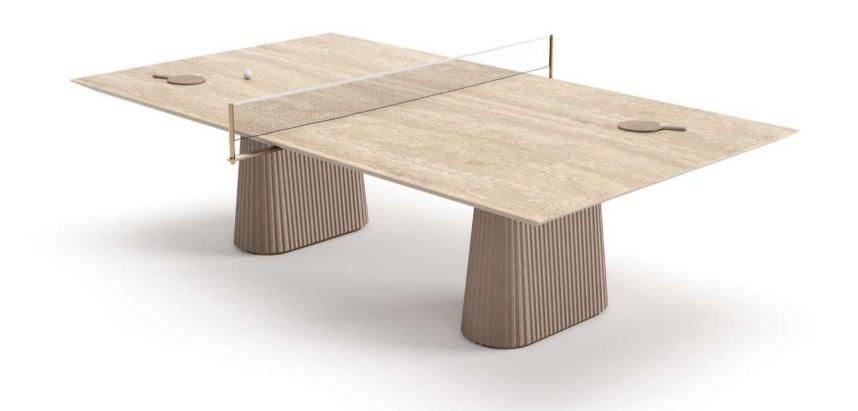

# EGEO In/Outdoor Table Tennis Table

Egeo is an in/outdoor Table Tennis Table.

Egeo table draws inspiration from ancient Greek temples, from their majestic grace and essential shapes. The playing top is in ceramic, available in two stone effect finishes: Beige Travertino Classic and Gris du Gent. The legs are beautifully crafted in fluted resin, coated with a concrete effect lacquering, recalling greek columns pattern. The game net can be easily removed, transforming the table in a dining/conference one.

Egeo Table is also available in a indoor edition, and it includes a set of rackets and balls.

Blade is a modern Table Tennis Table.

It is a product with a linear and essential design. Blade Table Tennis Table is the reinterpretation of a classic game, of common use and knowledge, revolutionized and elevated to an exclusive product. The high quality of the materials is matched with a deep study of the details. The structure of Blade Table Tennis Table is entirely covered in leather with the exception of the playing top, in wood essence.