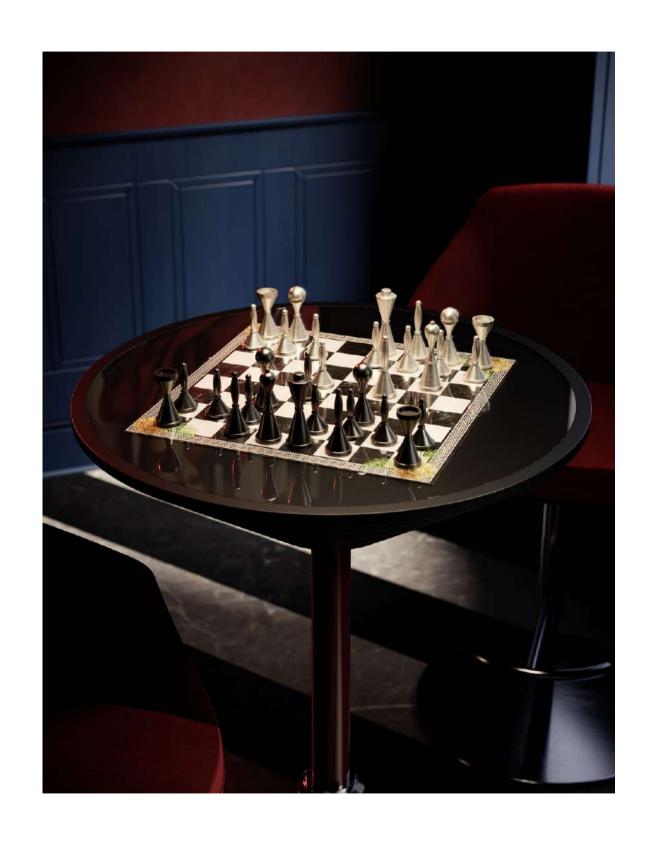

## Strategy Game Player

You are a thoughtful person who loves games of intellect and meditation. Test yourself with Chess, Backgammon and Mahjong

**Enigma**Multigame Table

**Goemon**Chess/Backgammon Table

Scaccomatto
Pop-up Chess Table

**Posh**Automatic Mahjong Table

**Ming**Automatic Mahjong Table

**Vertigo**Arcade Videogames Table

An apparently simple table hides secrets ready to be revealed.

A product that changes, but always remains the same. Enigma is a multi-game table that thanks to interchangeable tops allows you to have your favourite games close at hand, in a single product. Top rail of Enigma is in veneer wood equipped with 4 built-in cup holders, one for each player. Enigma is available with fixed Carrom board or fixed Cards board. From this two version, you can add different double face top to have more games in just one piece. Chess, Checkers, Mahjong, Backgammon all in one piece.