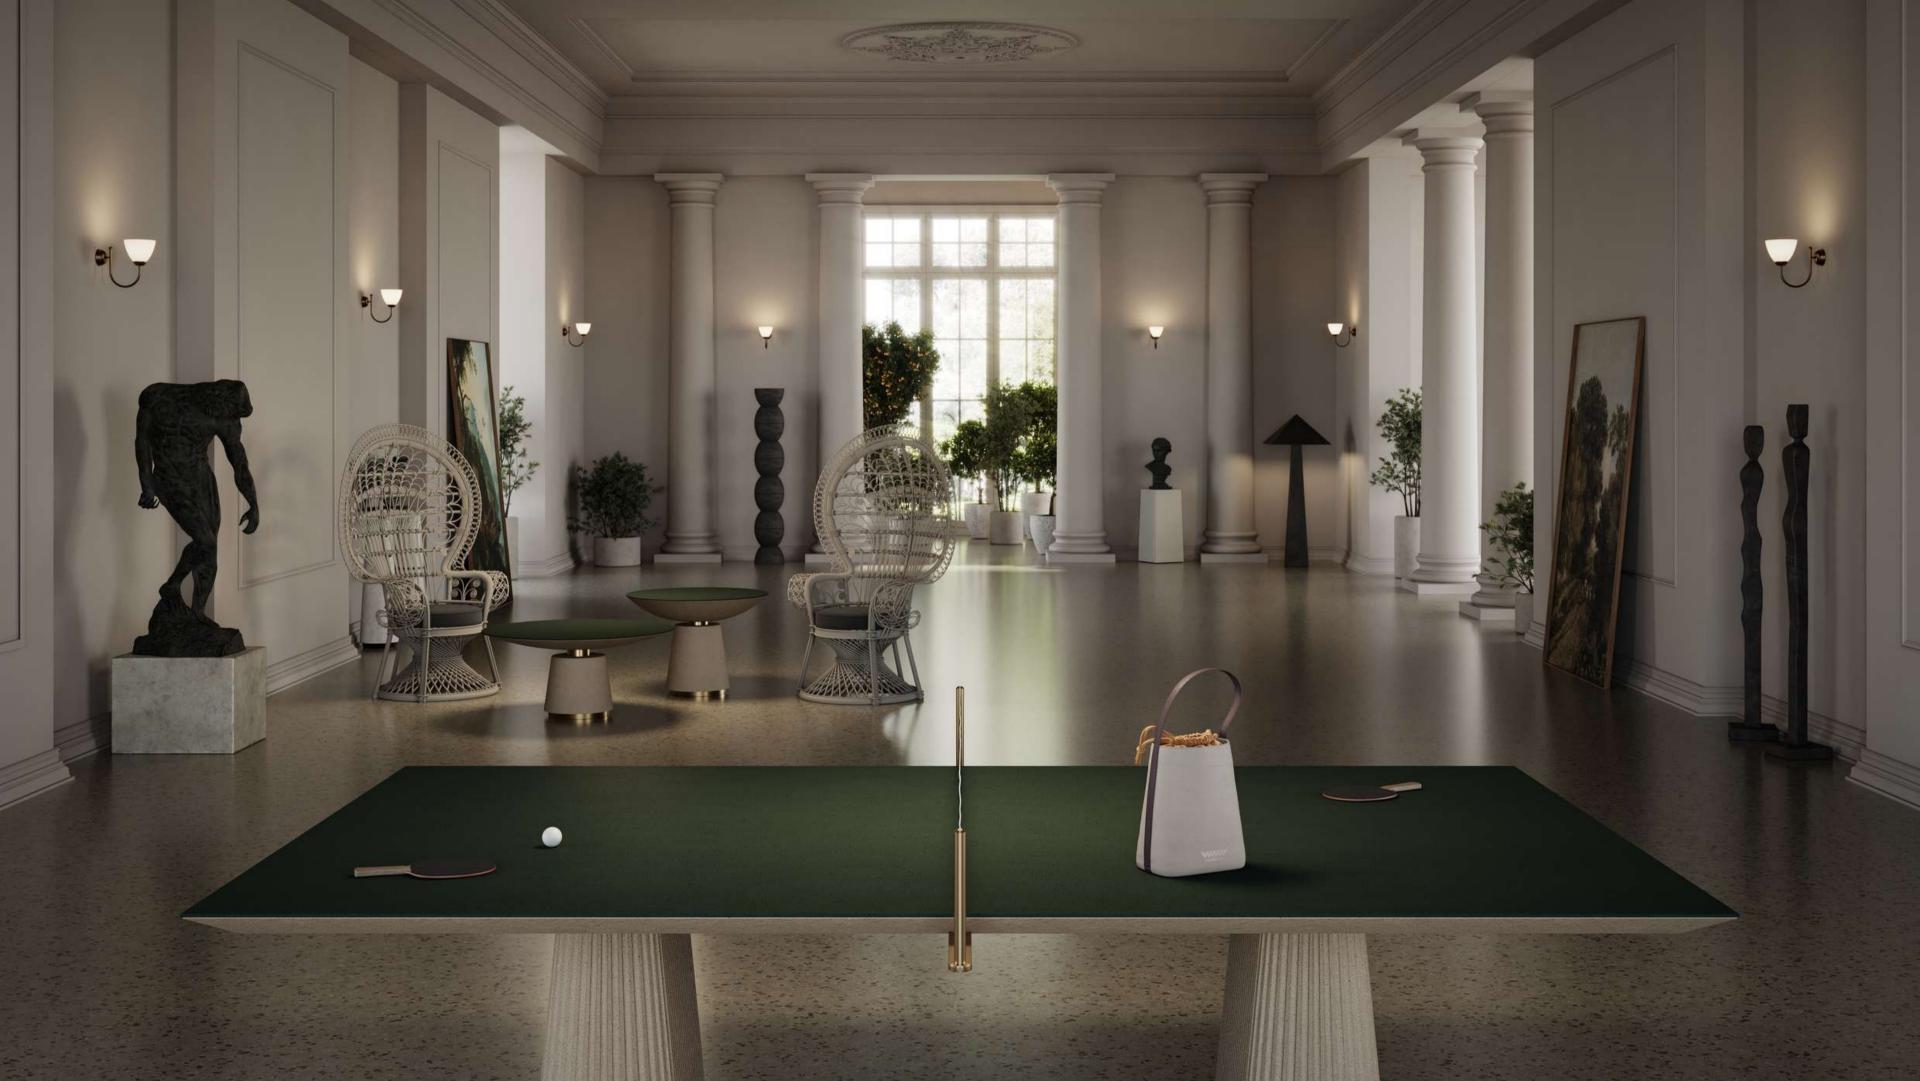

Egeo Table is also available in a indoor edition, and it includes a set of rackets and balls.

Blade is a modern Table Tennis Table.

It is a product with a linear and essential design. Blade Table Tennis Table is the reinterpretation of a classic game, of common use and knowledge, revolutionized and elevated to an exclusive product. The high quality of the materials is matched with a deep study of the details. The structure of Blade Table Tennis Table is entirely covered in leather with the exception of the playing top, in wood essence.