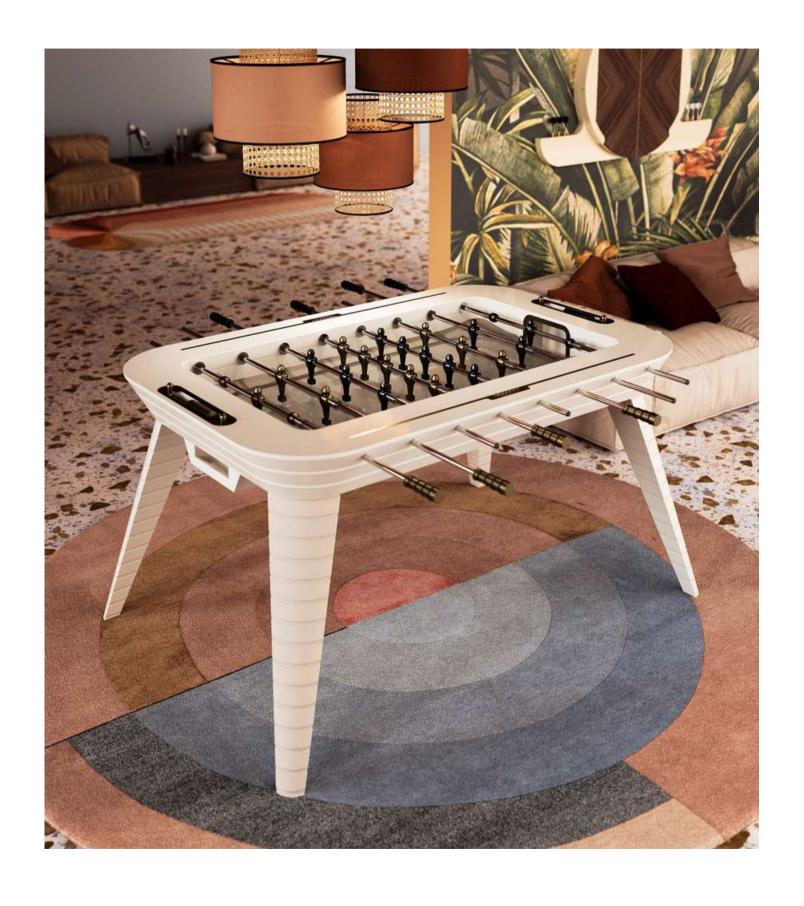

Argo Dartboard Cabinet has rubber printed with a geometric pattern, placed around the target and on the inside part of the doors.

This material protect the dartboard cabinet from unlucky shots.

Oskar is the new Foosball Table.

Rounded shapes, sinuous lines and pastel colours. The inspiration for the new Oskar Foosball Table comes directly from the 50s design.

Its soft shape marries perfectly with the little players, inspired by the theatrical figures of the Bauhaus master Oskar Schlemmer. Oskar Foosball Table is proposed in glossy lacquering to enanche its shape. The playing field is in back lacquered tempered glass.

The players are in steel, available in 4 finishes or even lacquered.

Stadium is a Football Table, which perfectly combine its contemporary design and its playful nature.

Vismara transforms a popular product into a refined example of Italian design.