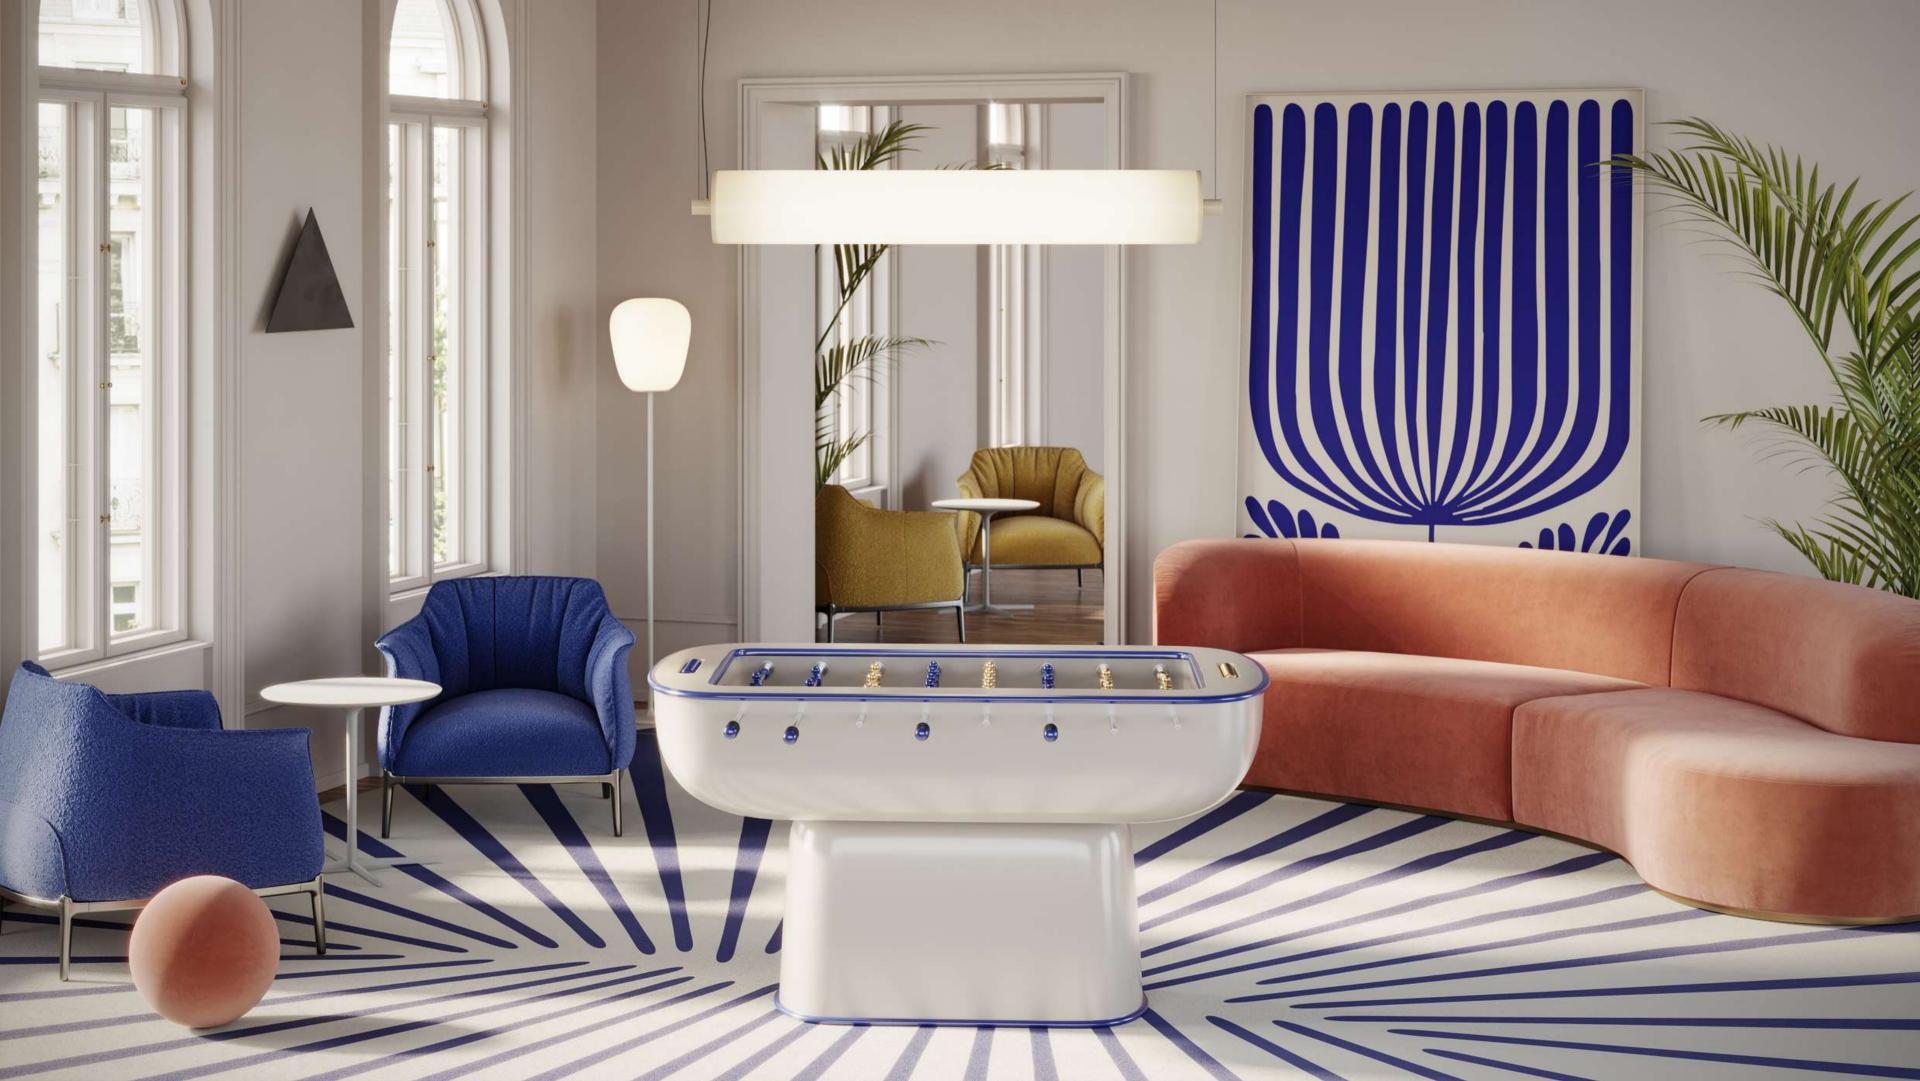

Argo Dartboard Cabinet has rubber printed with a geometric pattern, placed around the target and on the inside part of the doors.

This material protect the dartboard cabinet from unlucky shots.

Oskar is the new Foosball Table.

Rounded shapes, sinuous lines and pastel colours. The inspiration for the new Oskar Foosball Table comes directly from the 50s design.

Its soft shape marries perfectly with the little players, inspired by the theatrical figures of the Bauhaus master Oskar Schlemmer. Oskar Foosball Table is proposed in glossy lacquering to enanche its shape. The playing field is in back lacquered tempered glass.

The players are in steel, available in 4 finishes or even lacquered.

Stadium is a Football Table, which perfectly combine its contemporary design and its playful nature.

Vismara transforms a popular product into a refined example of Italian design.