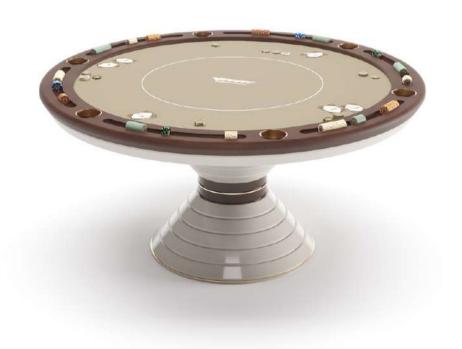

**Vegas**Round/Oval Poker Table

**Desire**Oval Poker Table

**Mirabilia**Pop Up Poker Table

**Roma** Blackjack Table

Napoleon Blackjack Table

**Montecarlo**Roulette Table

**Convivium**Round Roulette Table

Asso is a modern and minimal poker table.

Shanghai Poker Table is the perfect element for decorating a contemporary interior.

The playing surface is lightly padded and covered with a cloth, customizable in selected Pantone colors.

Poker Table Vegas is a product that encapsulates Vismara private entertainment point of view.

Elegance, strong personality and authenticity are the main features of Poker Table Vegas. The base is in wooden rings and stainless steel profiles. The Poker table edges are equipped with chips racks and stainless steel cup holders.

The playing surface is slightly padded and covered by a cloth customizable both in design and in selected Pantone colors.

All the elements are harmoniously combined to create a Poker Table that is the perfect scenery of unforgettable moments.