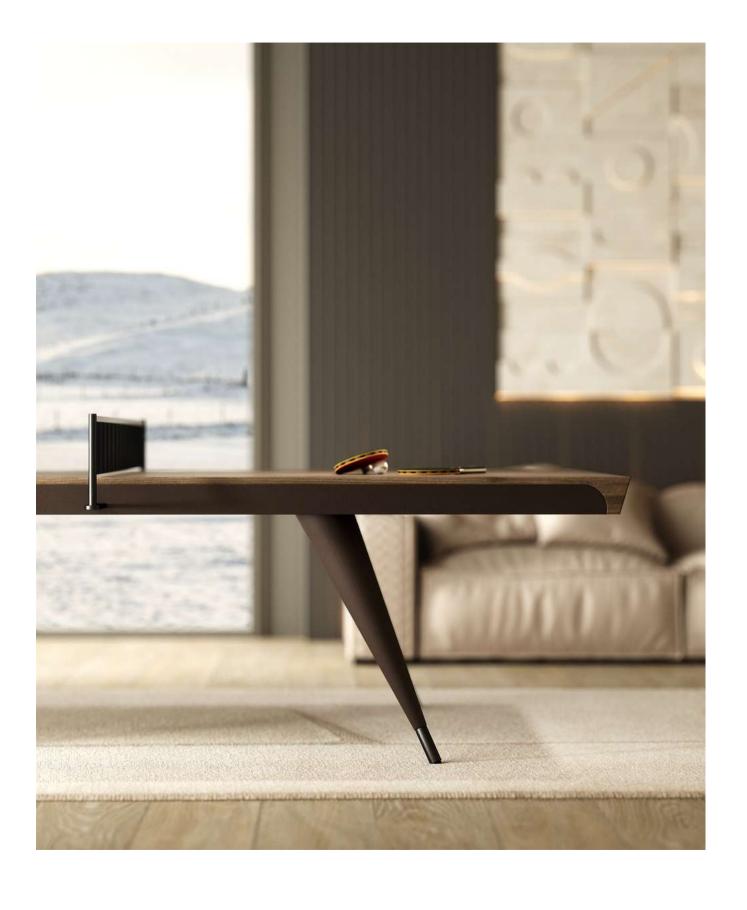

Egeo Table is also available in a indoor edition, and it includes a set of rackets and balls.

Blade is a modern Table Tennis Table.

It is a product with a linear and essential design. Blade Table Tennis Table is the reinterpretation of a classic game, of common use and knowledge, revolutionized and elevated to an exclusive product. The high quality of the materials is matched with a deep study of the details. The structure of Blade Table Tennis Table is entirely covered in leather with the exception of the playing top, in wood essence.