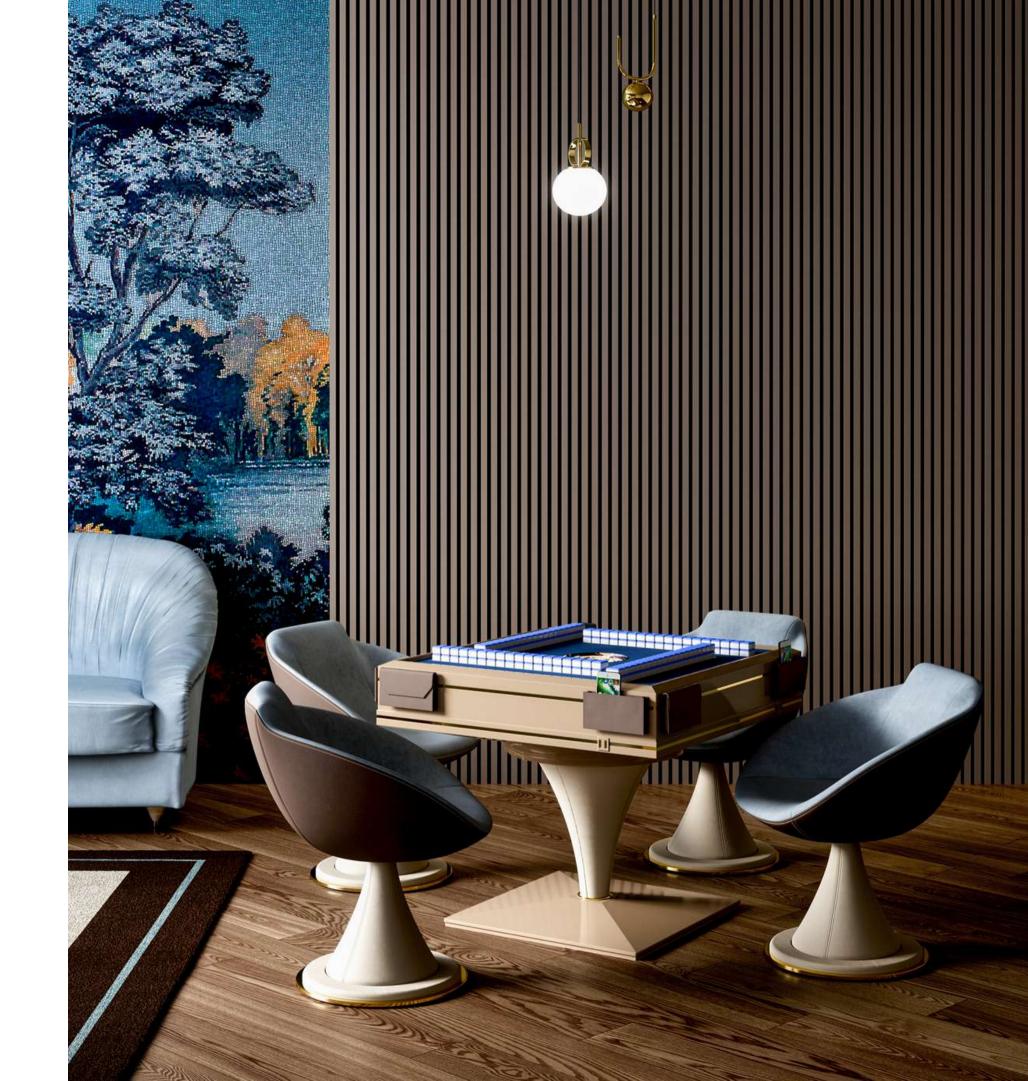

The great tradition linked to this game has pushed Vismara to create a table that maintains the conventional rules but with an innovative touch.

The Mahjong Table mechanism for the tiles sorting, allows to optimize the game experience, making the table a precious and one-f-a-kind product.

Aesthetically, the combination of an original look and a modern style, is associated to the traditional layout of the game surface, making Mahjong Table a real artisan masterpiece. Mahjong table is also complete with storage compartments and USB ports in all four player positions. The Mahjong table is accompanied by two sets of professional magnetic cards.