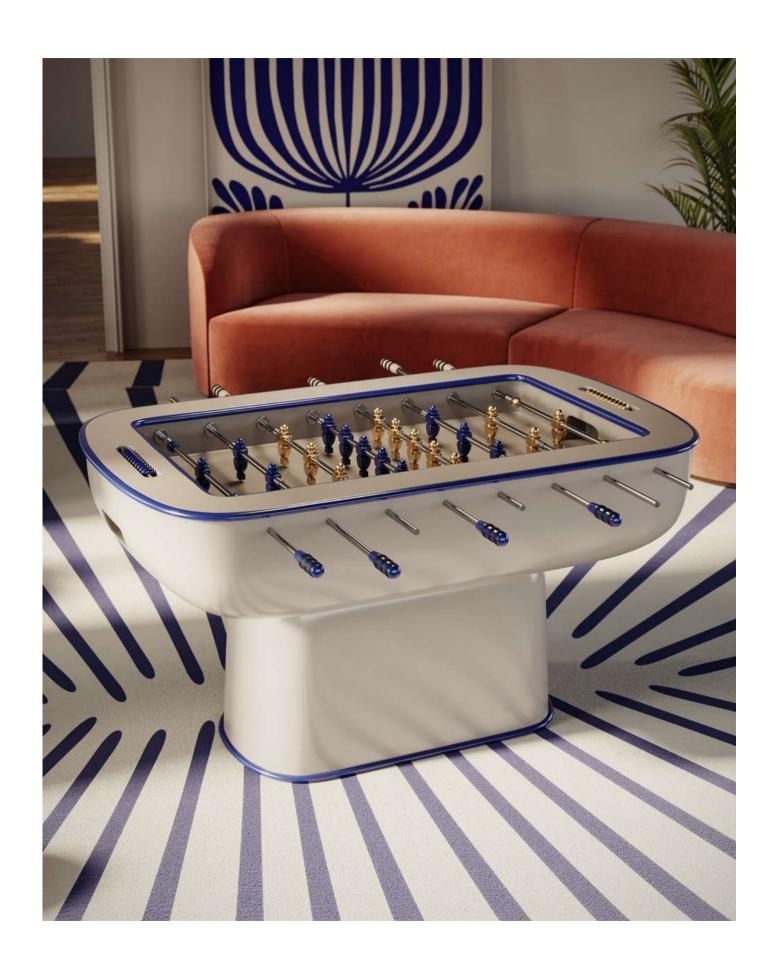

The players are in steel, available in 4 finishes or even lacquered.

Stadium is a Football Table, which perfectly combine its contemporary design and its playful nature.

Vismara transforms a popular product into a refined example of Italian design.

Stadium uniqueness lies in every little detail, from the gold and fine chromed steel players to the cork game balls.

Stadium players are in anodized turned aluminium. The two teams are available in different steel finishes: polished gold, polished black nickel, polished chrome and bronze.