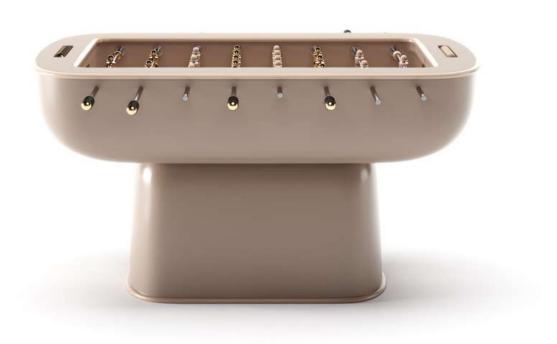

Argo Dartboard Cabinet has rubber printed with a geometric pattern, placed around the target and on the inside part of the doors.

This material protect the dartboard cabinet from unlucky shots.

Oskar is the new Foosball Table.

Rounded shapes, sinuous lines and pastel colours. The inspiration for the new Oskar Foosball Table comes directly from the 50s design.

Its soft shape marries perfectly with the little players, inspired by the theatrical figures of the Bauhaus master Oskar Schlemmer. Oskar Foosball Table is proposed in glossy lacquering to enanche its shape. The playing field is in back lacquered tempered glass.

The players are in steel, available in 4 finishes or even lacquered.

Stadium is a Football Table, which perfectly combine its contemporary design and its playful nature.

Vismara transforms a popular product into a refined example of Italian design.