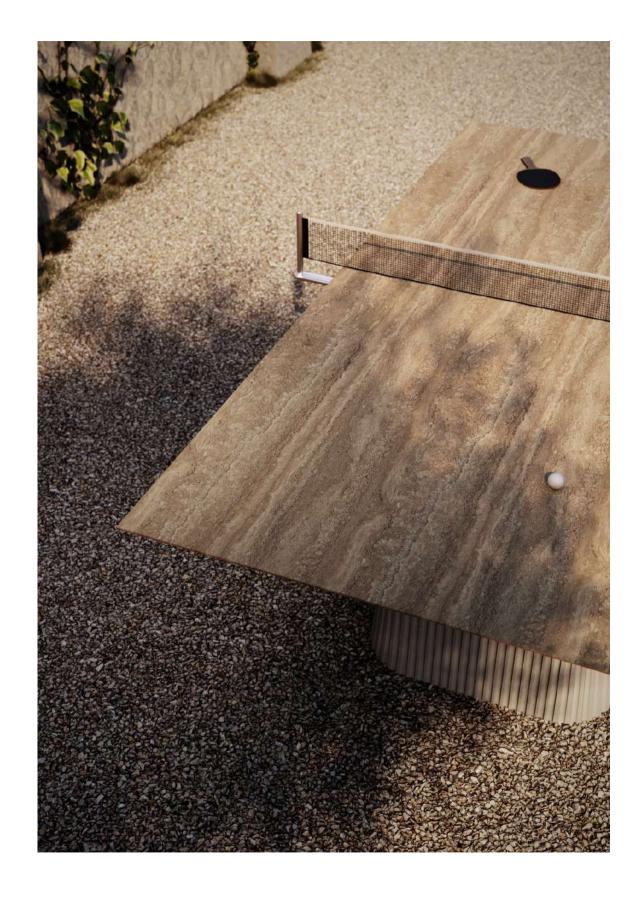

# EGEO In/Outdoor Table Tennis Table

Egeo is an in/outdoor Table Tennis Table.

Egeo table draws inspiration from ancient Greek temples, from their majestic grace and essential shapes. The playing top is in ceramic, available in two stone effect finishes: Beige Travertino Classic and Gris du Gent. The legs are beautifully crafted in fluted resin, coated with a concrete effect lacquering, recalling greek columns pattern. The game net can be easily removed, transforming the table in a dining/conference one.

Egeo Table is also available in a indoor edition, and it includes a set of rackets and balls.

Blade is a modern Table Tennis Table.

It is a product with a linear and essential design. Blade Table Tennis Table is the reinterpretation of a classic game, of common use and knowledge, revolutionized and elevated to an exclusive product. The high quality of the materials is matched with a deep study of the details. The structure of Blade Table Tennis Table is entirely covered in leather with the exception of the playing top, in wood essence.