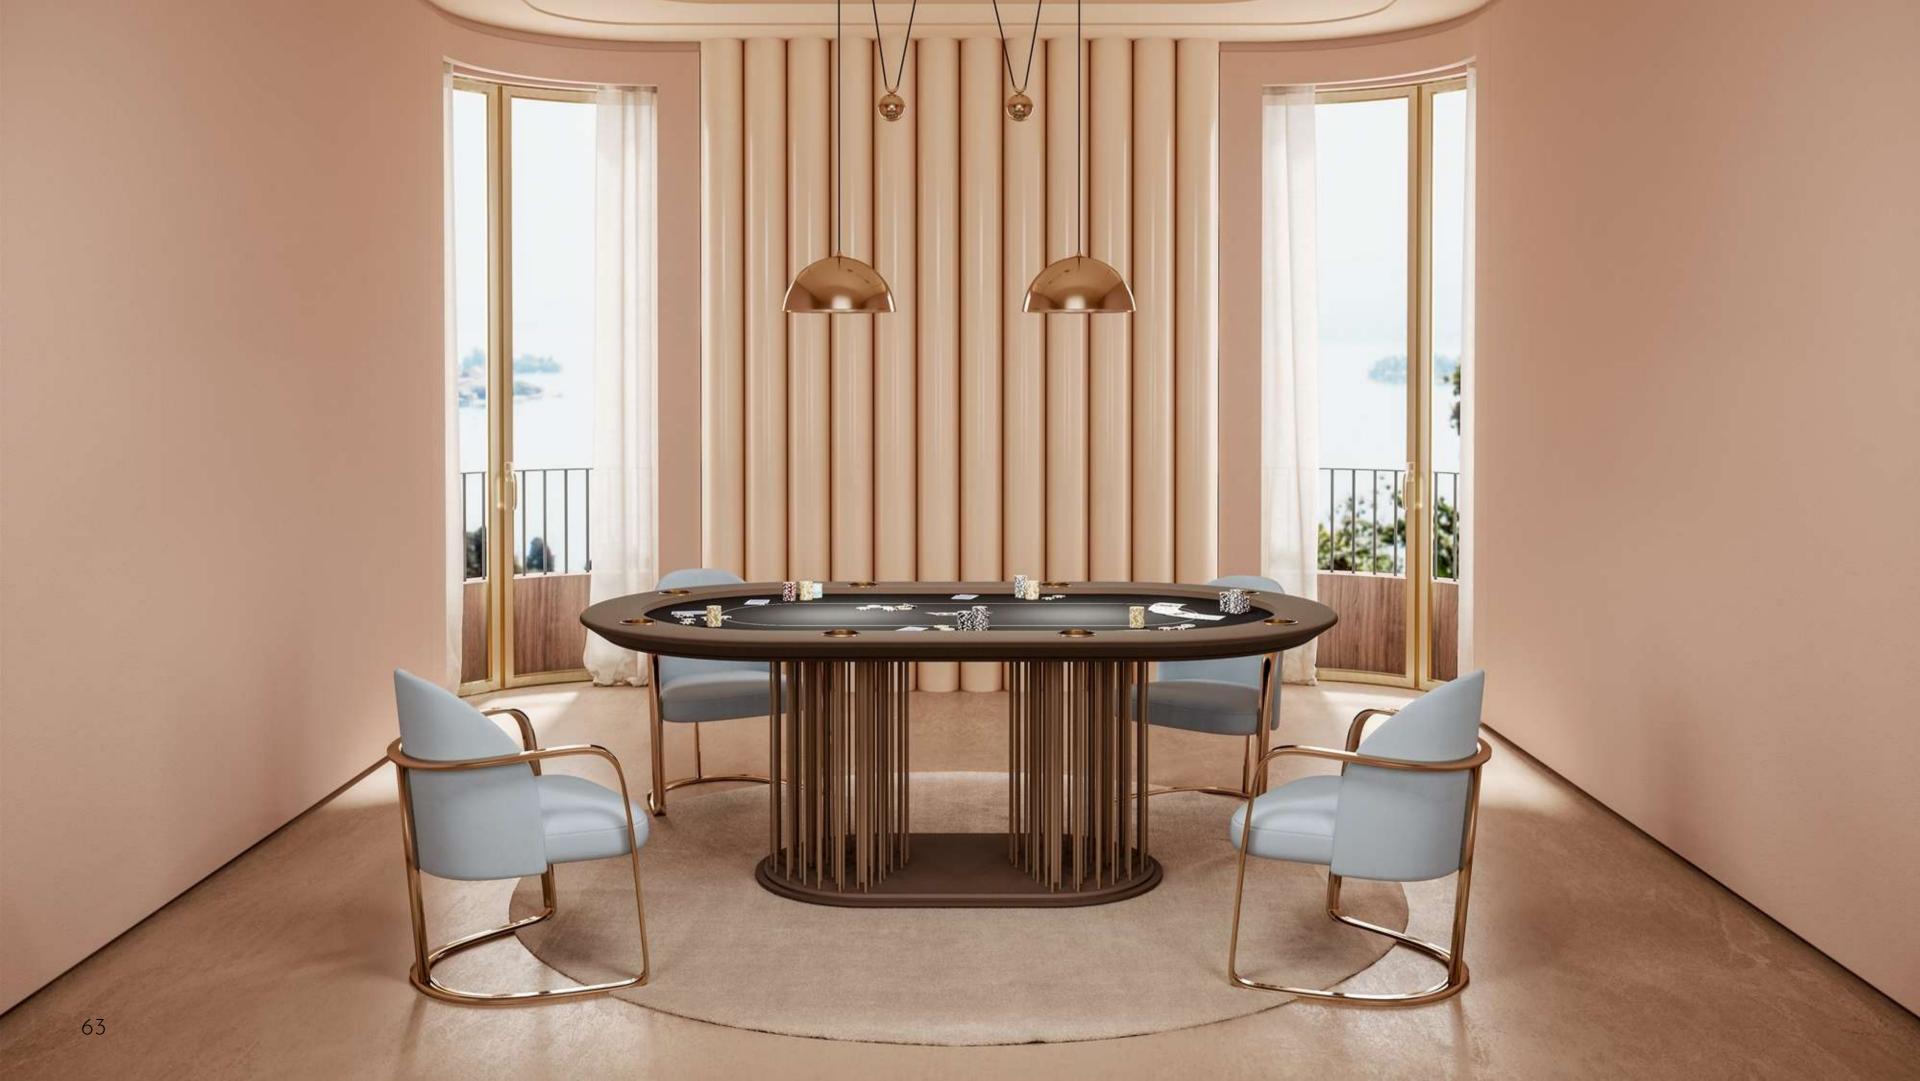

The new Roma Blackjack table is a table of extreme lightness and modernity.

Its design recalls the shapes of an amphitheater. Its beauty comes from a refined combination of different elements.

Roma Blackjack table is composed by a light base created by fine lacquered sticks, dominated by the playing surface. Roma Blackjack playing surface keeps the traditional layout and can be made in selected Pantone colours.