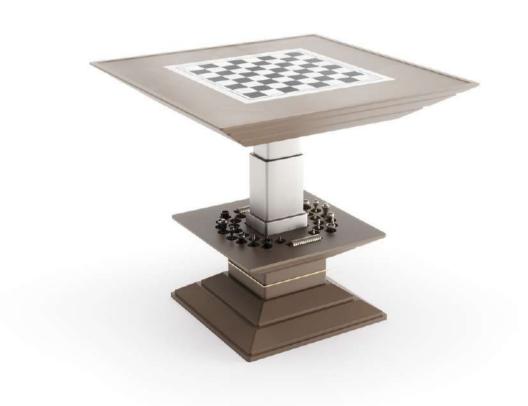

#### SCACCOMATTO

Pop up Chess Table

Scaccomatto is a motorized luxury Chess Table.

Scaccomatto can be use in different ways, thanks to its pop up mechanism. The rising mechanism is powered by a lithium battery directly rechargeable from home electricity; the movement is managed by a button placed under the top, or thanks to an optional remote control. In the inside space of Chess Table, are located chess, checkers and backgammon sets. The chessboard is elegantly inlaid with ebony and mother-of-pearl and covered with tempered glass. All chess pieces, made of turned and anodized aluminum, are exclusively designed by Vismara.