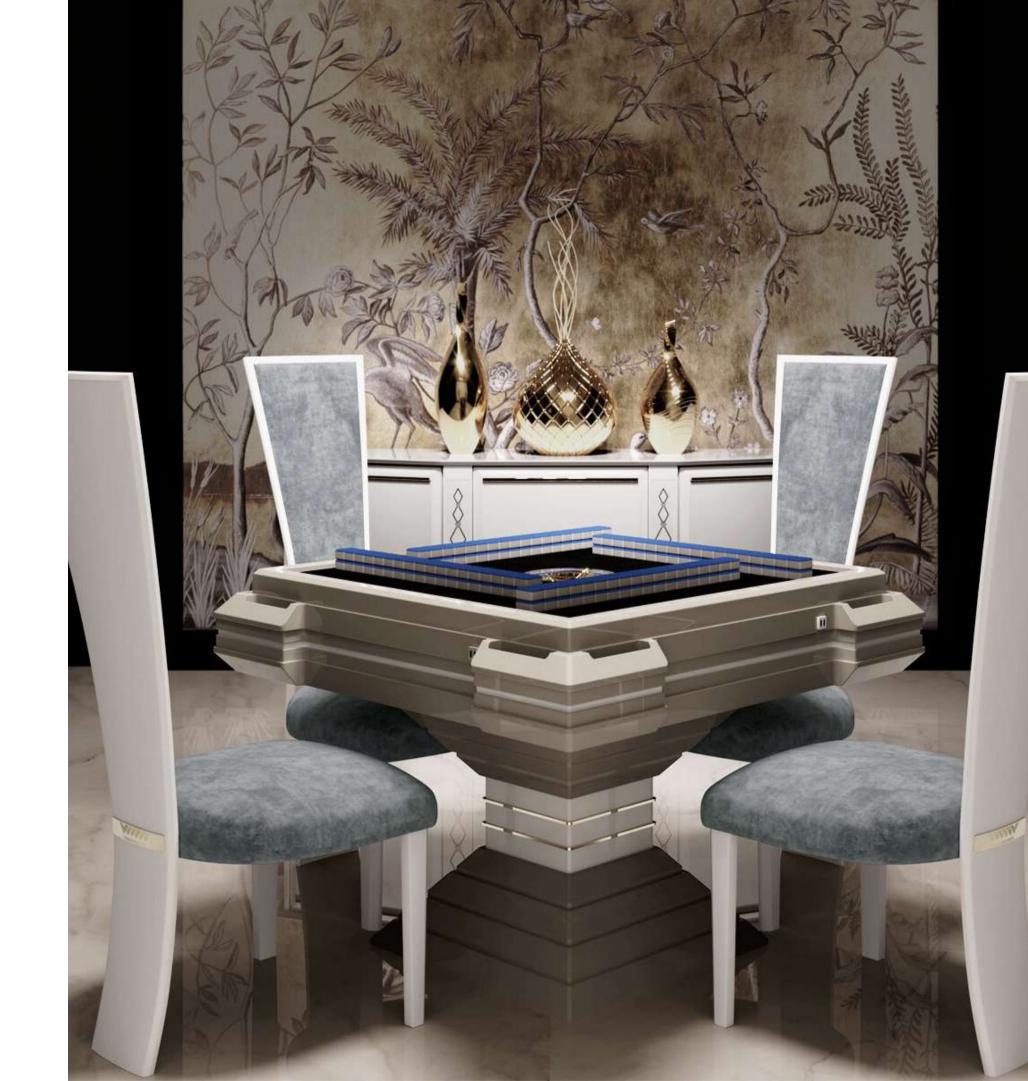

Posh, is a luxury Mahjong table.

It is an automatic Mahjong table, that is equipped with a hidden mechanism that automatically sorts Mahjong tiles.

The playing surface of the Mahjong table is covered in velvet or leather; in the center there is the control panel; tiles magically come out from openings on each player side once sorted. Functionality is enriched by a highly refined aesthetic. Posh is a contemporary Mahjong table with a timeless style. To top it all, each player station is equipped with two leather storage pockets, and a double USB port for recharge devices during Mahjong matches. Posh Mahjong table is completed with 2 sets of game tiles.

The great tradition linked to this game has pushed Vismara to create a table that maintains the conventional rules but with an innovative touch.

The Mahjong Table mechanism for the tiles sorting, allows to optimize the game experience, making the table a precious and one-f-a-kind product.

Aesthetically, the combination of an original look and a modern style, is associated to the traditional layout of the game surface, making Mahjong Table a real artisan masterpiece. Mahjong table is also complete with storage compartments and USB ports in all four player positions. The Mahjong table is accompanied by two sets of professional magnetic cards.