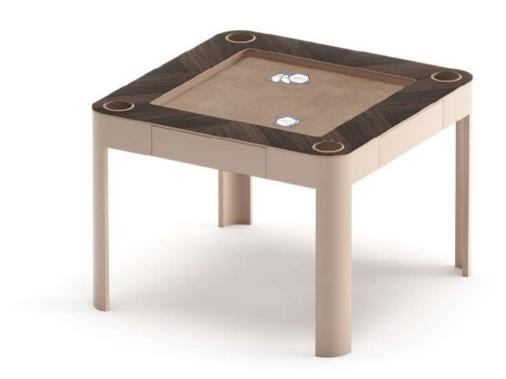

## Strategy Game Player

You are a thoughtful person who loves games of intellect and meditation. Test yourself with Chess, Backgammon and Mahjong

**Enigma**Multigame Table

**Goemon**Chess/Backgammon Table

Scaccomatto
Pop-up Chess Table

**Posh**Automatic Mahjong Table

**Ming**Automatic Mahjong Table

**Vertigo**Arcade Videogames Table

An apparently simple table hides secrets ready to be revealed.

A product that changes, but always remains the same. Enigma is a multi-game table that thanks to interchangeable tops allows you to have your favourite games close at hand, in a single product. Top rail of Enigma is in veneer wood equipped with 4 built-in cup holders, one for each player. Enigma is available with fixed Carrom board or fixed Cards board. From this two version, you can add different double face top to have more games in just one piece. Chess, Checkers, Mahjong, Backgammon all in one piece.