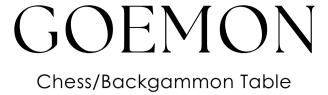

Goemon Chess Table is a multifunctional table that can also be used as a bar table. Goemon is also available in the Backgammon version.

The peculiarity of Goemon Chess Table is the airbrushed glass top. It is enriched with decorative Circus motifs, an extravagant edition with surreal elements, drawn by hand. The Goemon Chess Table, being a high table, is perfect for enriching bar areas. Stools are also available to complete the set.

Goemon is also available in a coffee table version.