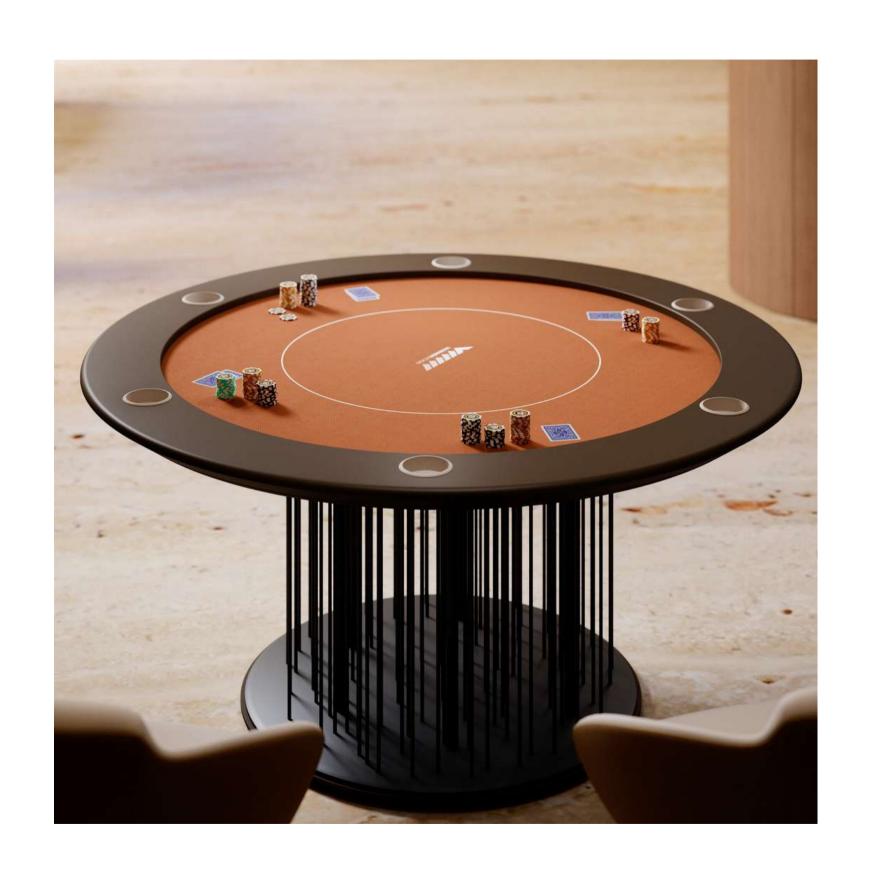

The playing surface of Asso Poker Table is slightly padded covered with a cloth customizable in selected Pantone colors.

Poker Table Shanghai is a modern design piece.

Its main feature is the light base, made of thin lacquered sticks that gives harmony to the table. The design is modern, light and essential.

Shanghai Poker Table is the perfect element for decorating a contemporary interior.

The playing surface is lightly padded and covered with a cloth, customizable in selected Pantone colors.

Poker Table Vegas is a product that encapsulates Vismara private entertainment point of view.