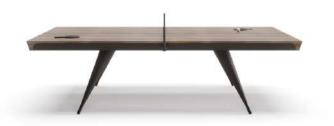

Egeo Table is also available in a indoor edition, and it includes a set of rackets and balls.

Blade is a modern Table Tennis Table.

It is a product with a linear and essential design. Blade Table Tennis Table is the reinterpretation of a classic game, of common use and knowledge, revolutionized and elevated to an exclusive product. The high quality of the materials is matched with a deep study of the details. The structure of Blade Table Tennis Table is entirely covered in leather with the exception of the playing top, in wood essence.