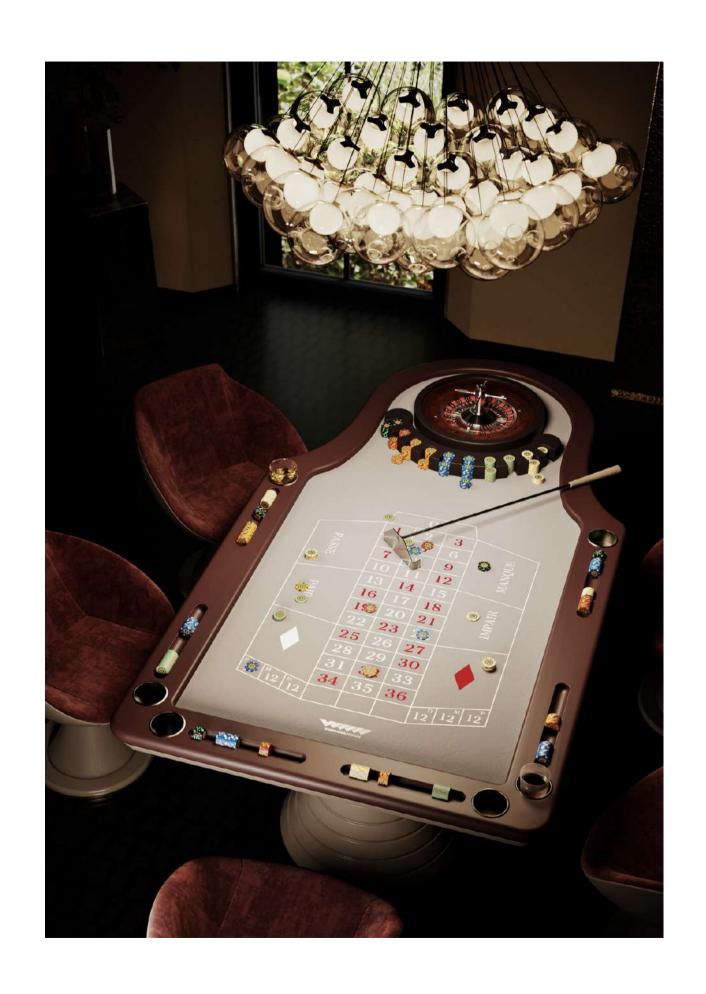

The double wooden ring base of Montecarlo Roulette Table is a real design artwork, which gives a touch of luxury to the entire table.

Convivium, the Multifunction Round Roulette Table is an eccentric piece of design that is more unique than rare.

The strength of this Roulette table is its originality: the traditional roulette game is twisted and presented in a round layout, mirrored on two sides.

At the center of the Roulette Table, the professional wooden roulette triumphs, elegantly covered by a Lazy Susan.

This accessory permit to use the Roulette Table as a dining table.