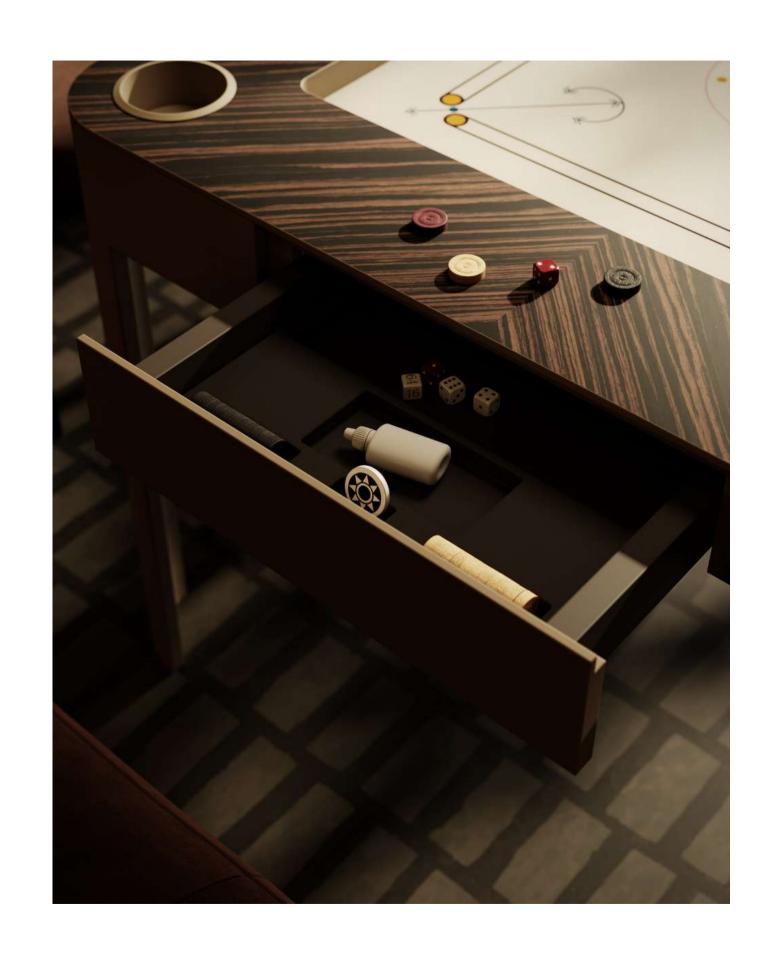

## Strategy Game Player

You are a thoughtful person who loves games of intellect and meditation. Test yourself with Chess, Backgammon and Mahjong

**Enigma**Multigame Table

**Goemon**Chess/Backgammon Table

Scaccomatto
Pop-up Chess Table

**Posh**Automatic Mahjong Table

**Ming**Automatic Mahjong Table

**Vertigo**Arcade Videogames Table

An apparently simple table hides secrets ready to be revealed.

A product that changes, but always remains the same. Enigma is a multi-game table that thanks to interchangeable tops allows you to have your favourite games close at hand, in a single product. Top rail of Enigma is in veneer wood equipped with 4 built-in cup holders, one for each player. Enigma is available with fixed Carrom board or fixed Cards board. From this two version, you can add different double face top to have more games in just one piece. Chess, Checkers, Mahjong, Backgammon all in one piece.