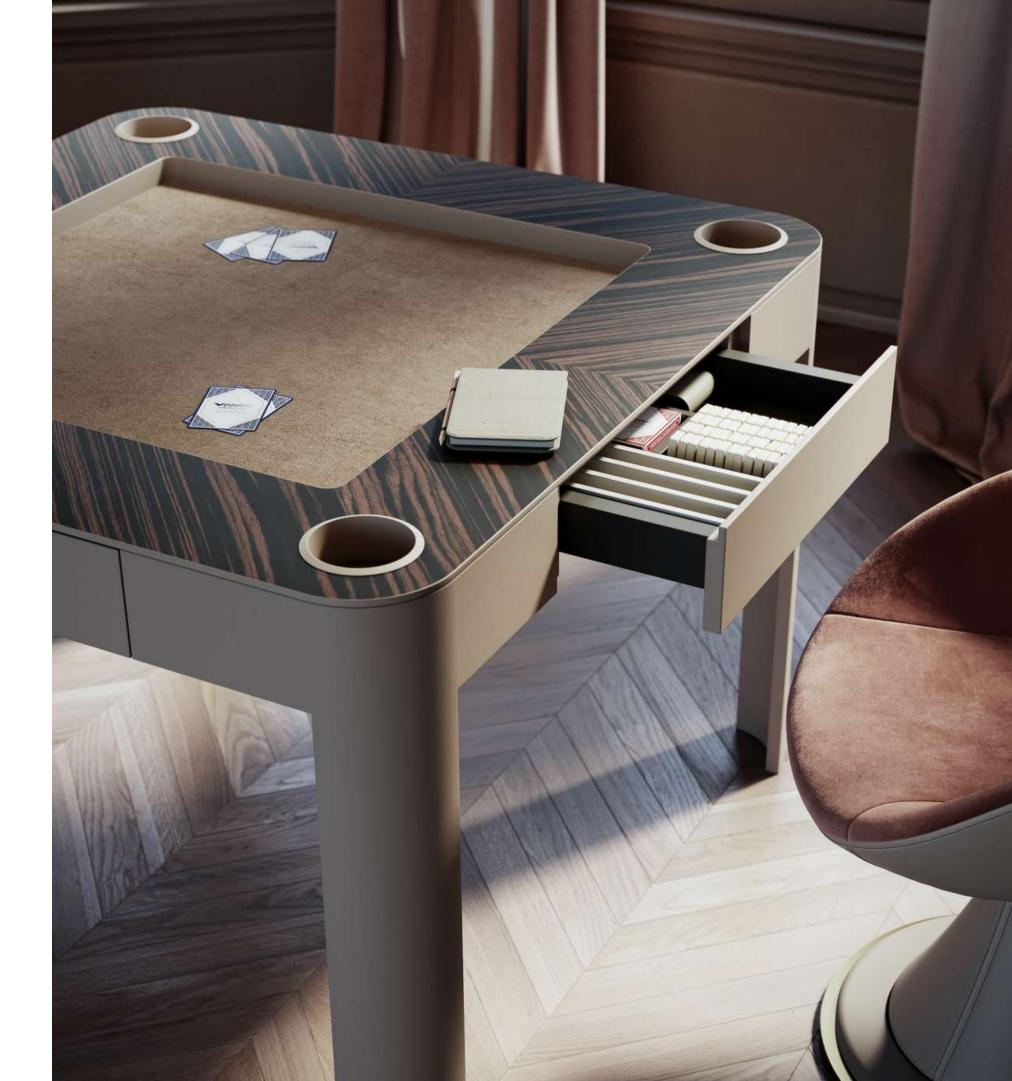

## Strategy Game Player

You are a thoughtful person who loves games of intellect and meditation. Test yourself with Chess, Backgammon and Mahjong

**Enigma**Multigame Table

**Goemon**Chess/Backgammon Table

Scaccomatto
Pop-up Chess Table

**Posh**Automatic Mahjong Table

**Ming**Automatic Mahjong Table

**Vertigo**Arcade Videogames Table

An apparently simple table hides secrets ready to be revealed.

A product that changes, but always remains the same. Enigma is a multi-game table that thanks to interchangeable tops allows you to have your favourite games close at hand, in a single product. Top rail of Enigma is in veneer wood equipped with 4 built-in cup holders, one for each player. Enigma is available with fixed Carrom board or fixed Cards board. From this two version, you can add different double face top to have more games in just one piece. Chess, Checkers, Mahjong, Backgammon all in one piece.