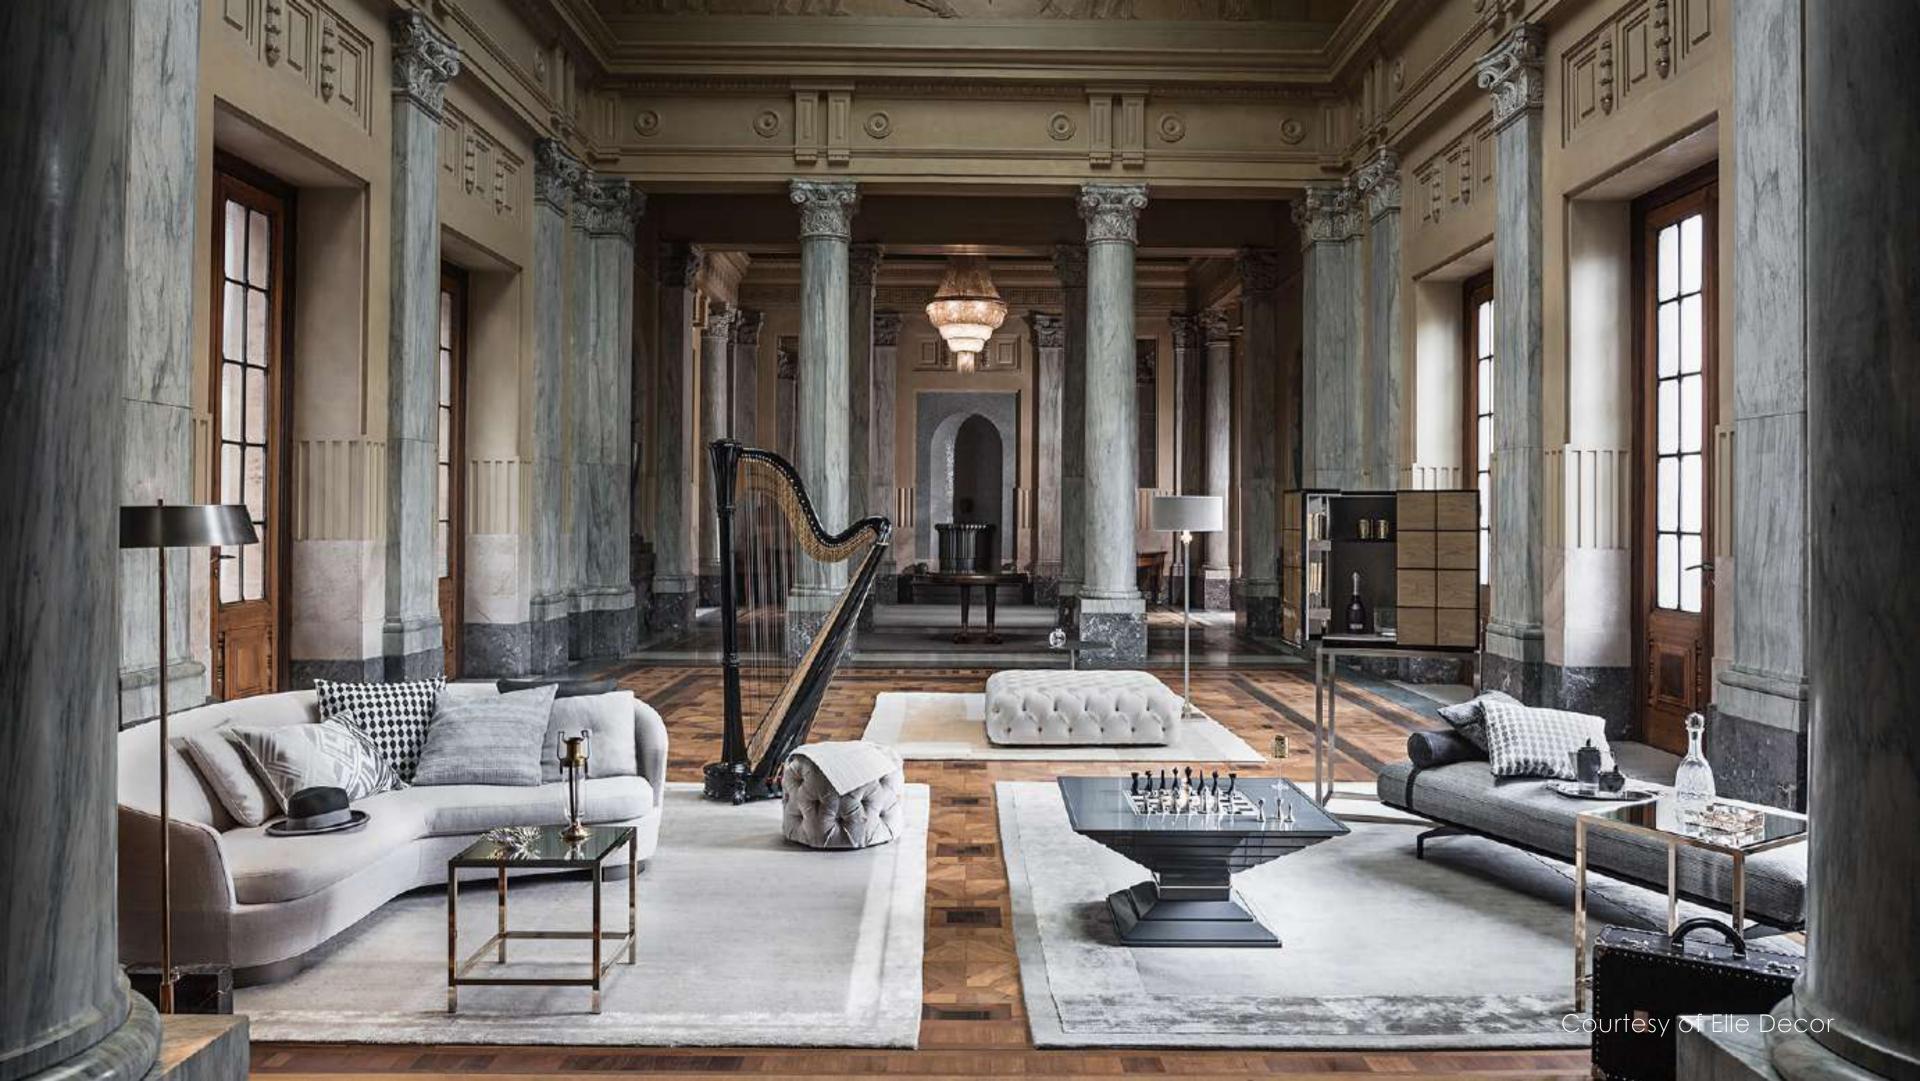

## Which player are you?

## Strategy Game Player

You are a thoughtful person who loves games of intellect and meditation. Test yourself with Chess, Backgammon and Mahjong

**Enigma**Multigame Table

**Goemon**Chess/Backgammon Table

Scaccomatto
Pop-up Chess Table

**Posh**Automatic Mahjong Table

**Ming**Automatic Mahjong Table

**Vertigo**Arcade Videogames Table

An apparently simple table hides secrets ready to be revealed.

A product that changes, but always remains the same. Enigma is a multi-game table that thanks to interchangeable tops allows you to have your favourite games close at hand, in a single product. Top rail of Enigma is in veneer wood equipped with 4 built-in cup holders, one for each player. Enigma is available with fixed Carrom board or fixed Cards board. From this two version, you can add different double face top to have more games in just one piece. Chess, Checkers, Mahjong, Backgammon all in one piece.