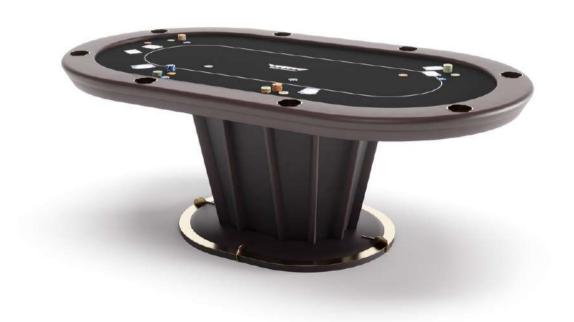

**Vegas**Round/Oval Poker Table

**Desire**Oval Poker Table

**Mirabilia**Pop Up Poker Table

**Roma** Blackjack Table

Napoleon Blackjack Table

**Montecarlo**Roulette Table

**Convivium**Round Roulette Table

Asso is a modern and minimal poker table.

Desire Poker Table is a product of extreme luxury. Its strong feature is the design of the base, the real protagonist, lacquered in two colors. The edges of the Poker Table feature built-in steel drink holders. The playing surface is slightly padded and covered with a customizable cloth, both in design and in selected Pantone color.