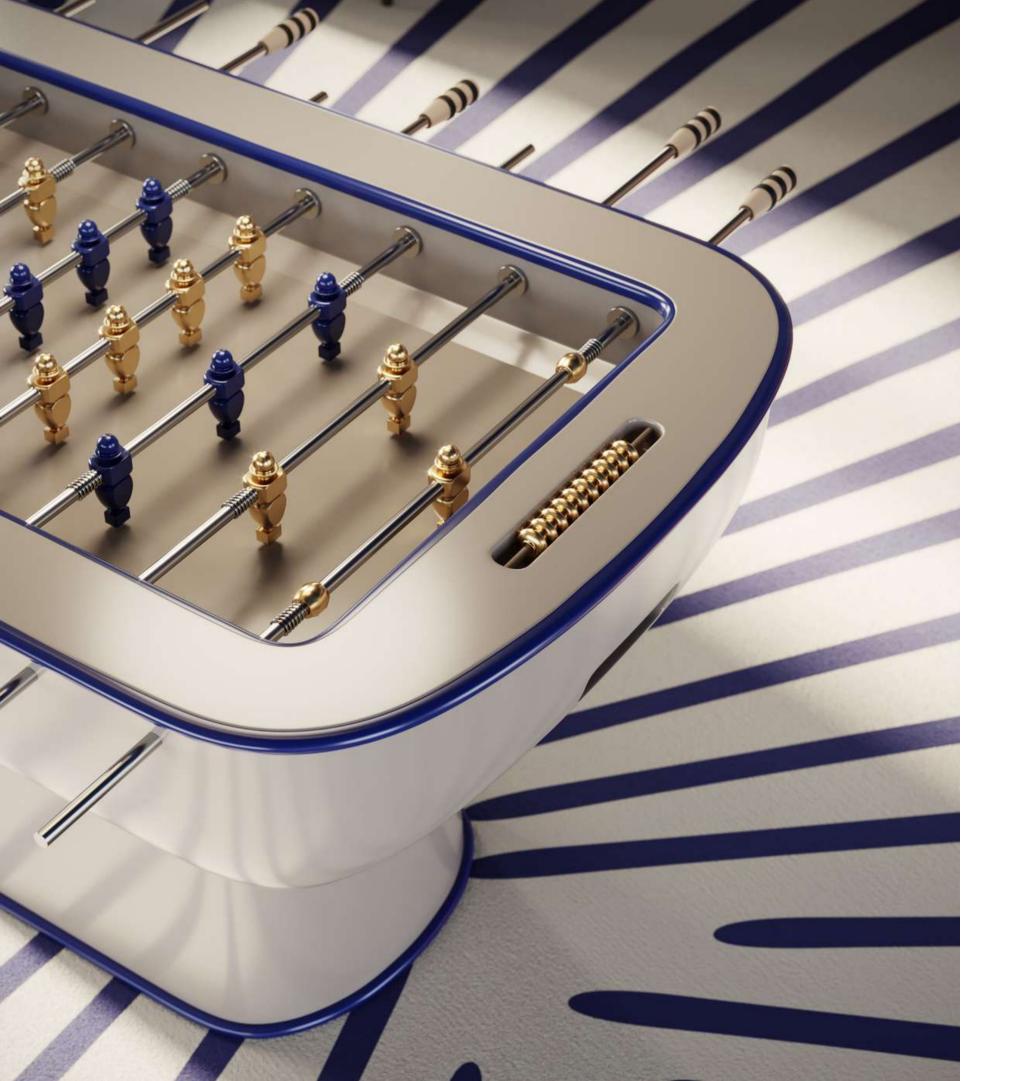

The players are in steel, available in 4 finishes or even lacquered.

Stadium is a Football Table, which perfectly combine its contemporary design and its playful nature.

Vismara transforms a popular product into a refined example of Italian design.

Stadium uniqueness lies in every little detail, from the gold and fine chromed steel players to the cork game balls.

Stadium players are in anodized turned aluminium. The two teams are available in different steel finishes: polished gold, polished black nickel, polished chrome and bronze.