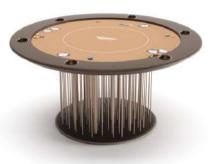

## Strategy Game Player

You are a thoughtful person who loves games of intellect and meditation. Test yourself with Chess, Backgammon and Mahjong

**Enigma**Multigame Table

**Goemon**Chess/Backgammon Table

Scaccomatto
Pop-up Chess Table

**Posh**Automatic Mahjong Table

**Ming**Automatic Mahjong Table

**Vertigo**Arcade Videogames Table

An apparently simple table hides secrets ready to be revealed.

A product that changes, but always remains the same. Enigma is a multi-game table that thanks to interchangeable tops allows you to have your favourite games close at hand, in a single product. Top rail of Enigma is in veneer wood equipped with 4 built-in cup holders, one for each player. Enigma is available with fixed Carrom board or fixed Cards board. From this two version, you can add different double face top to have more games in just one piece. Chess, Checkers, Mahjong, Backgammon all in one piece.