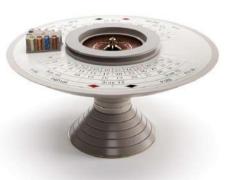

# MONTE CARLO Roulette Table

Montecarlo Roulette Table is a unique and inimitable product for those who love enjoying private entertainment in the complete privacy of their home.

This Roulette Table is completely made in Italy with a professional French roulette wheel with lacquered external edges and a chips rack for the dealer.

The double wooden ring base of Montecarlo Roulette Table is a real design artwork, which gives a touch of luxury to the entire table.

Convivium, the Multifunction Round Roulette Table is an eccentric piece of design that is more unique than rare.