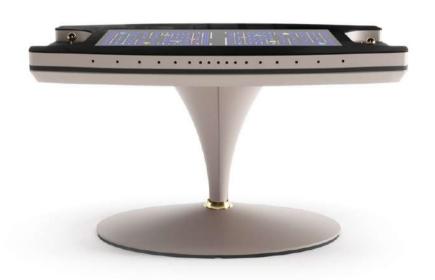

Vismara revisits a game with a vintage flavor dear to the 80s in a modern key. Vertigo's main feature is the unusual arrangement of the screens, placed horizontally on the table top, different from the typical Arcade Cabinet.

The design of Vertigo Arcade Table is modern, with soft and essential lines, perfect for decorating contemporary interiors. The 42-inch LCD screen is embedded under a tempered lacquered glass, and is divided into two parts, one for each player.

Vertigo Arcade Table comes with 24kt gold plated buttons and joysticks.