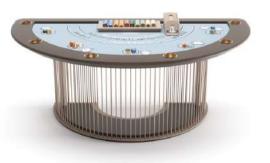

The new Roma Blackjack table is a table of extreme lightness and modernity.

Its design recalls the shapes of an amphitheater. Its beauty comes from a refined combination of different elements.

Roma Blackjack table is composed by a light base created by fine lacquered sticks, dominated by the playing surface. Roma Blackjack playing surface keeps the traditional layout and can be made in selected Pantone colours.