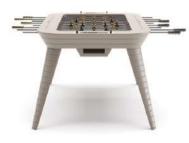

#### Sporty Game Player

You are definitely a dynamic person, who likes to have fun with friends. Start your matches with Table Tennis, Air Hockey and Foosball table.

**Argo**Dartboard Cabinet

**Oskar** Foosball Table

**Stadium**Foosball Table

**Egeo**In/Outdoor Table Tennis Table

**Blade**Table Tennis Table

**Arena**Table Tennis Table

**Blow**Air Hockey Table

**Arya**Air Hockey Table

Argo, Dartboard Cabinet, is a real work of art.

Argo Dartboard Cabinet has rubber printed with a geometric pattern, placed around the target and on the inside part of the doors.

This material protect the dartboard cabinet from unlucky shots.

Oskar is the new Foosball Table.

Rounded shapes, sinuous lines and pastel colours. The inspiration for the new Oskar Foosball Table comes directly from the 50s design.

Its soft shape marries perfectly with the little players, inspired by the theatrical figures of the Bauhaus master Oskar Schlemmer. Oskar Foosball Table is proposed in glossy lacquering to enanche its shape. The playing field is in back lacquered tempered glass.

The players are in steel, available in 4 finishes or even lacquered.

Stadium is a Football Table, which perfectly combine its contemporary design and its playful nature.

Vismara transforms a popular product into a refined example of Italian design.