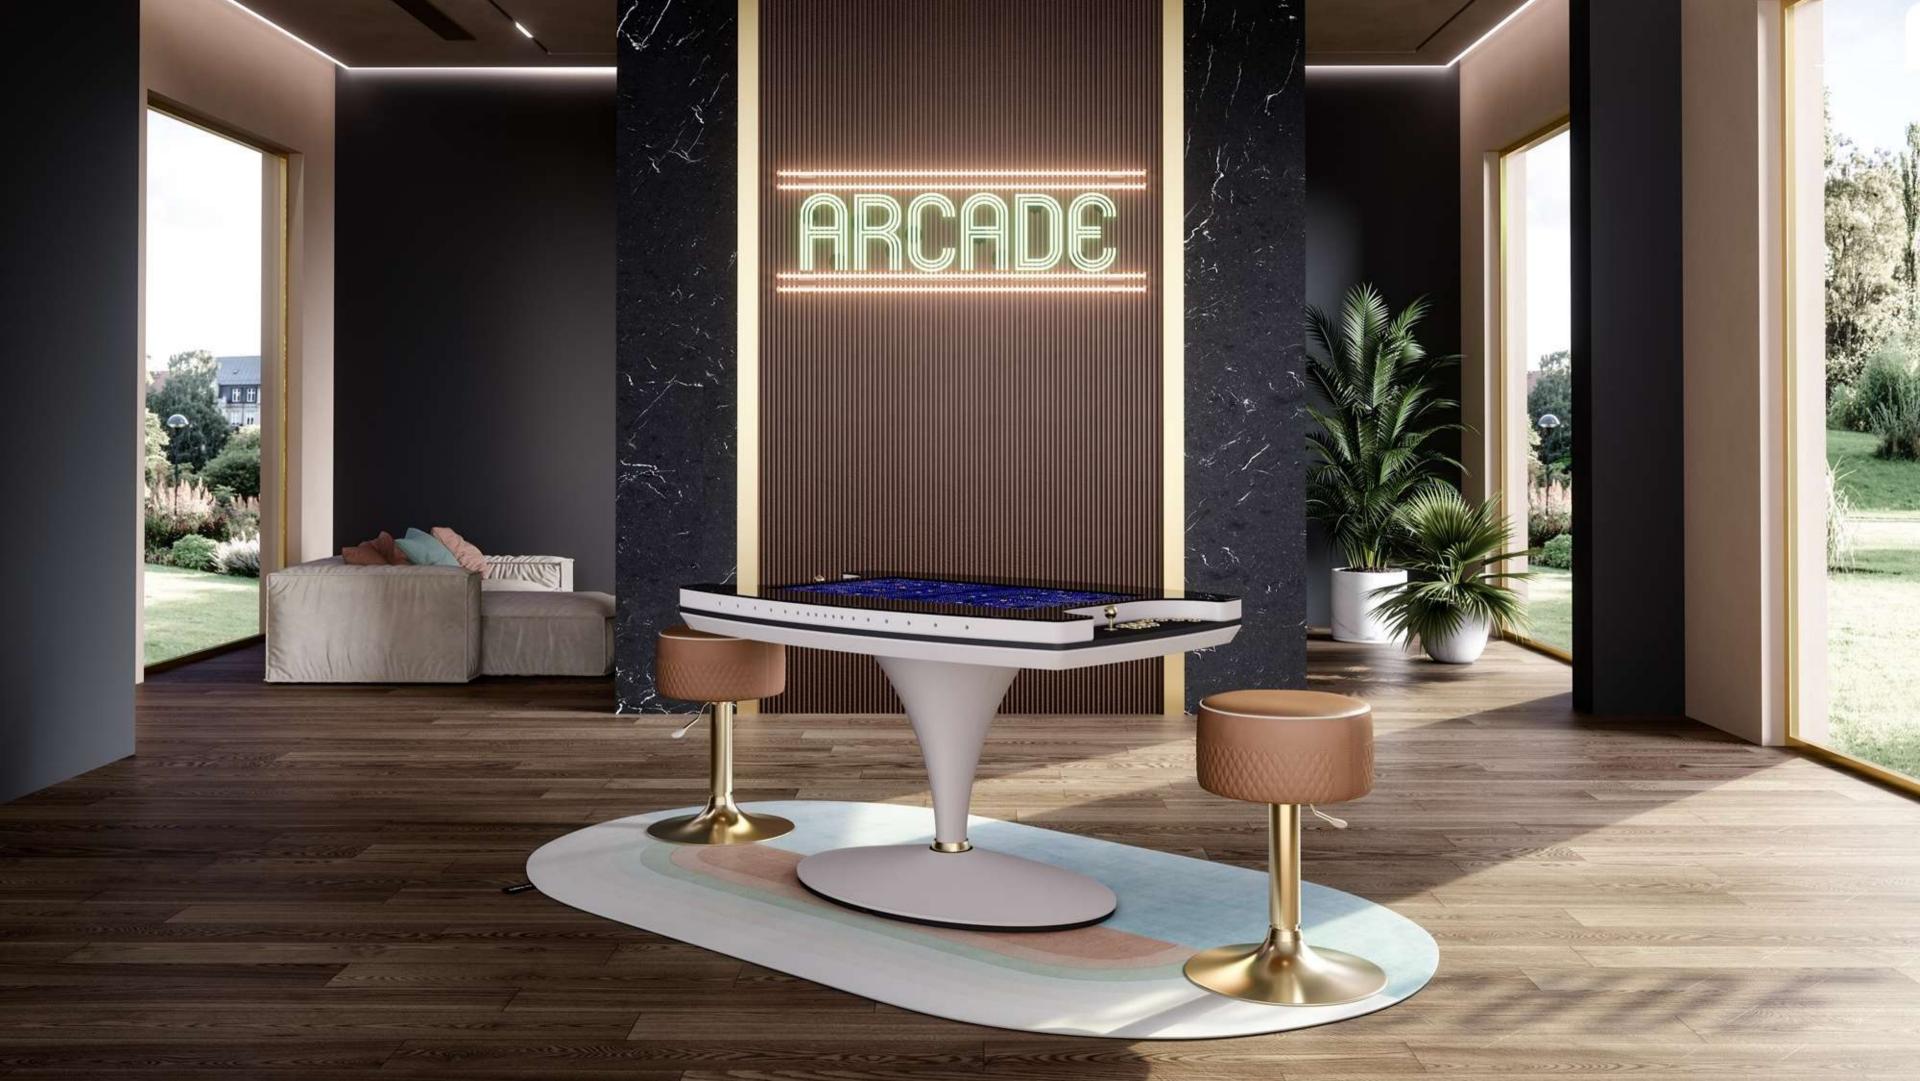

Vismara revisits a game with a vintage flavor dear to the 80s in a modern key. Vertigo's main feature is the unusual arrangement of the screens, placed horizontally on the table top, different from the typical Arcade Cabinet.

The design of Vertigo Arcade Table is modern, with soft and essential lines, perfect for decorating contemporary interiors. The 42-inch LCD screen is embedded under a tempered lacquered glass, and is divided into two parts, one for each player.

Vertigo Arcade Table comes with 24kt gold plated buttons and joysticks.