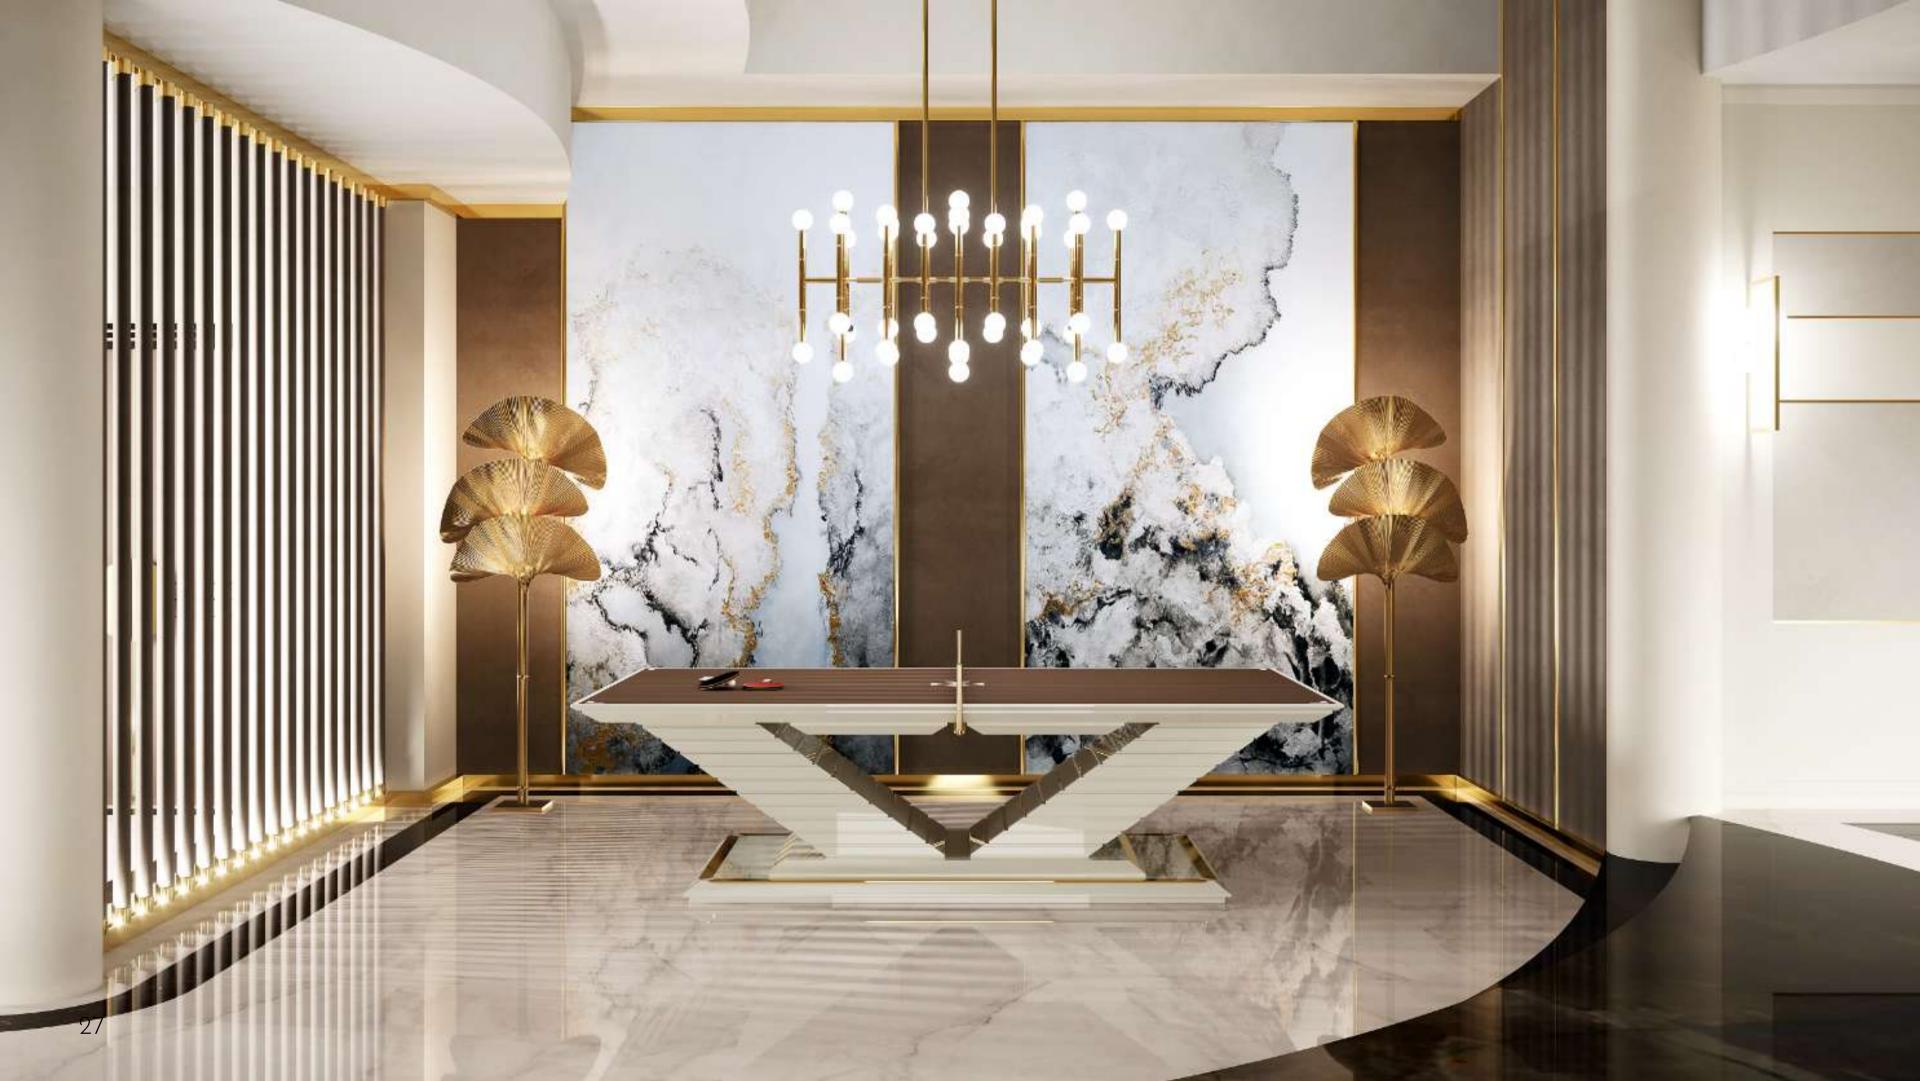

Blow, is the new Air Hockey table by Vismara Design.

Its beauty comes from its simplicity: clean lines, essential design and precious materials. Blow Air Hockey Table greatest quality is the perfect balance between form and function. Blow Air Hockey table is provided with fans to ensure excellent fluidity during the game. The engine generates an air cushion on the playing field to slide the puck like on ice plate. Blow Air Hockey playing field is in punctured laminated metal to permit an excellent air flow.

Arya is a luxury Air Hockey table. This table is provided with fans to ensure excellent fluidity during the game. The fans generates an air cushion on the playing field to slide the puck like on ice plate. The playing field of the Air Hockey table Arya is made of punctured metal laminate that provide a proper air flow. Legs are covered with leather, enriched with steel details. The edges of Arya are covered with leather.