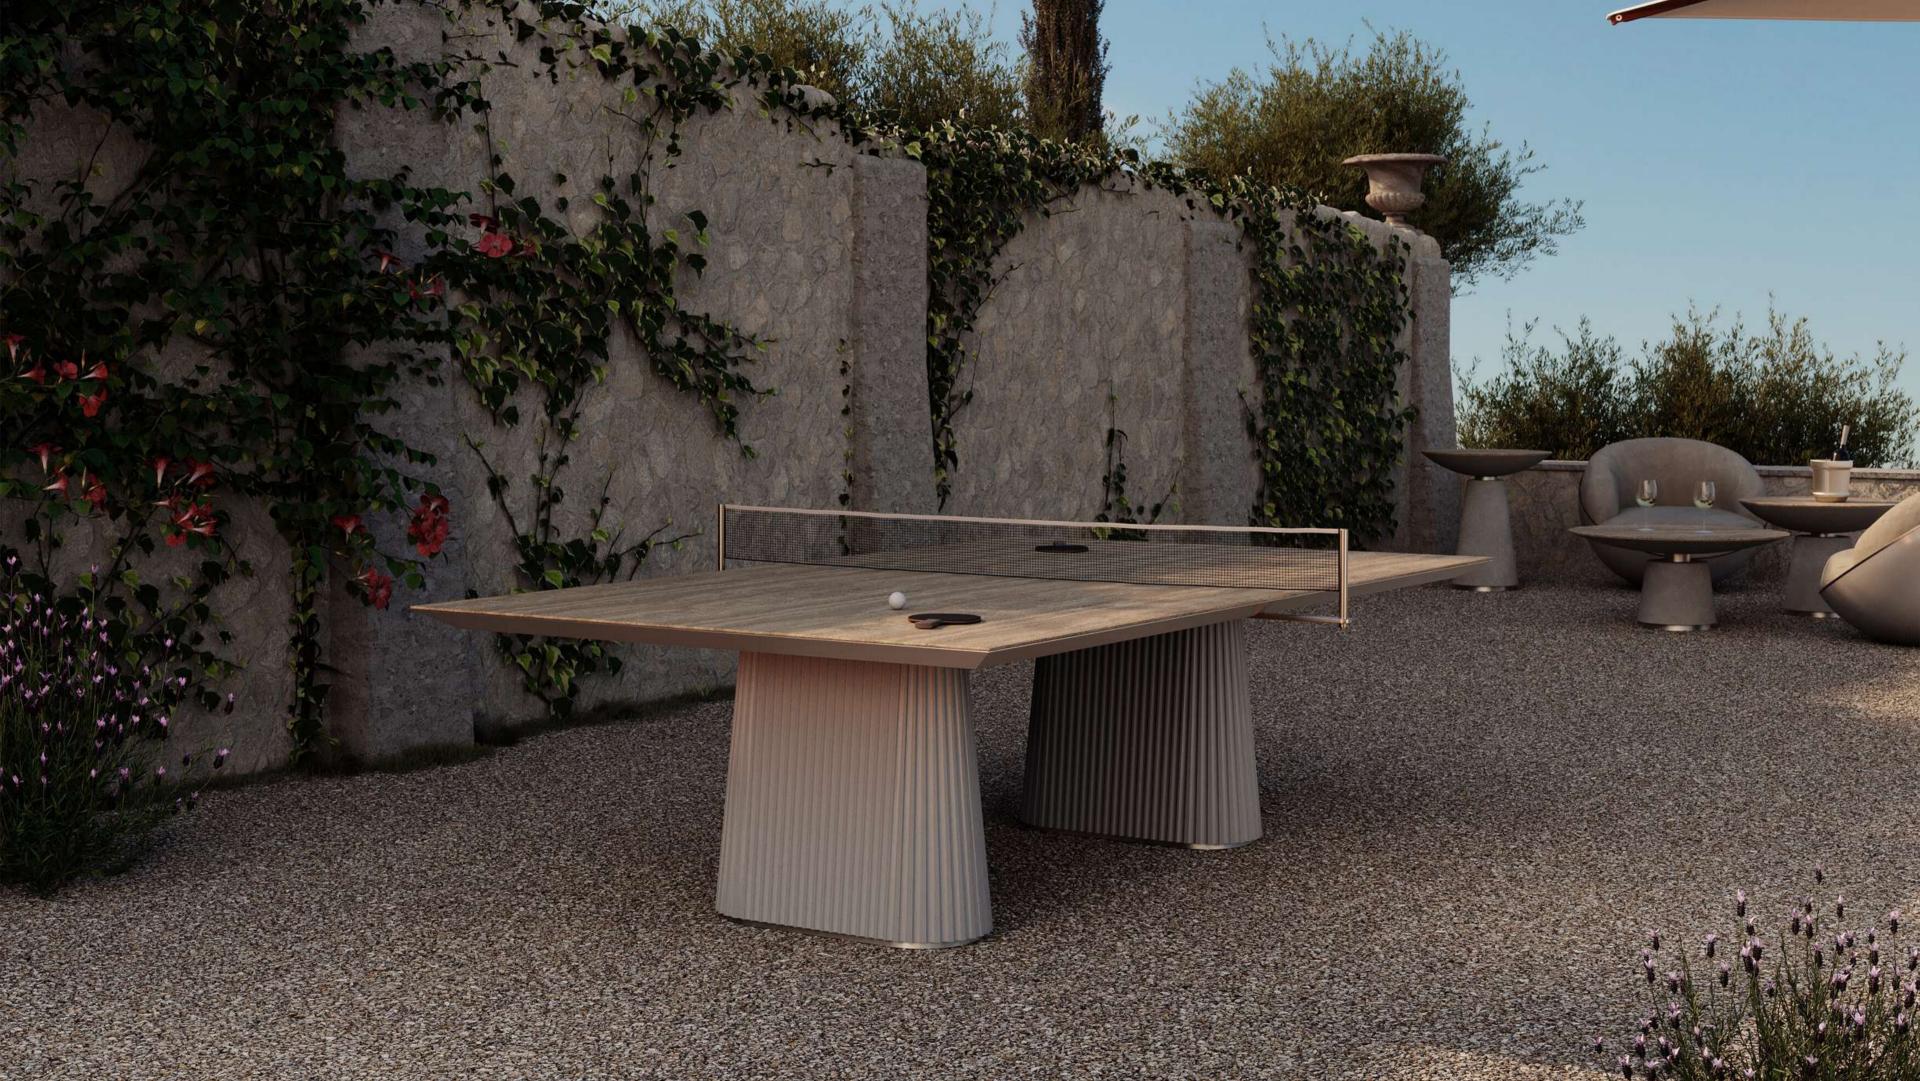

# EGEO In/Outdoor Table Tennis Table

Egeo is an in/outdoor Table Tennis Table.

Egeo table draws inspiration from ancient Greek temples, from their majestic grace and essential shapes. The playing top is in ceramic, available in two stone effect finishes: Beige Travertino Classic and Gris du Gent. The legs are beautifully crafted in fluted resin, coated with a concrete effect lacquering, recalling greek columns pattern. The game net can be easily removed, transforming the table in a dining/conference one.

Egeo Table is also available in a indoor edition, and it includes a set of rackets and balls.

Blade is a modern Table Tennis Table.

It is a product with a linear and essential design. Blade Table Tennis Table is the reinterpretation of a classic game, of common use and knowledge, revolutionized and elevated to an exclusive product. The high quality of the materials is matched with a deep study of the details. The structure of Blade Table Tennis Table is entirely covered in leather with the exception of the playing top, in wood essence.