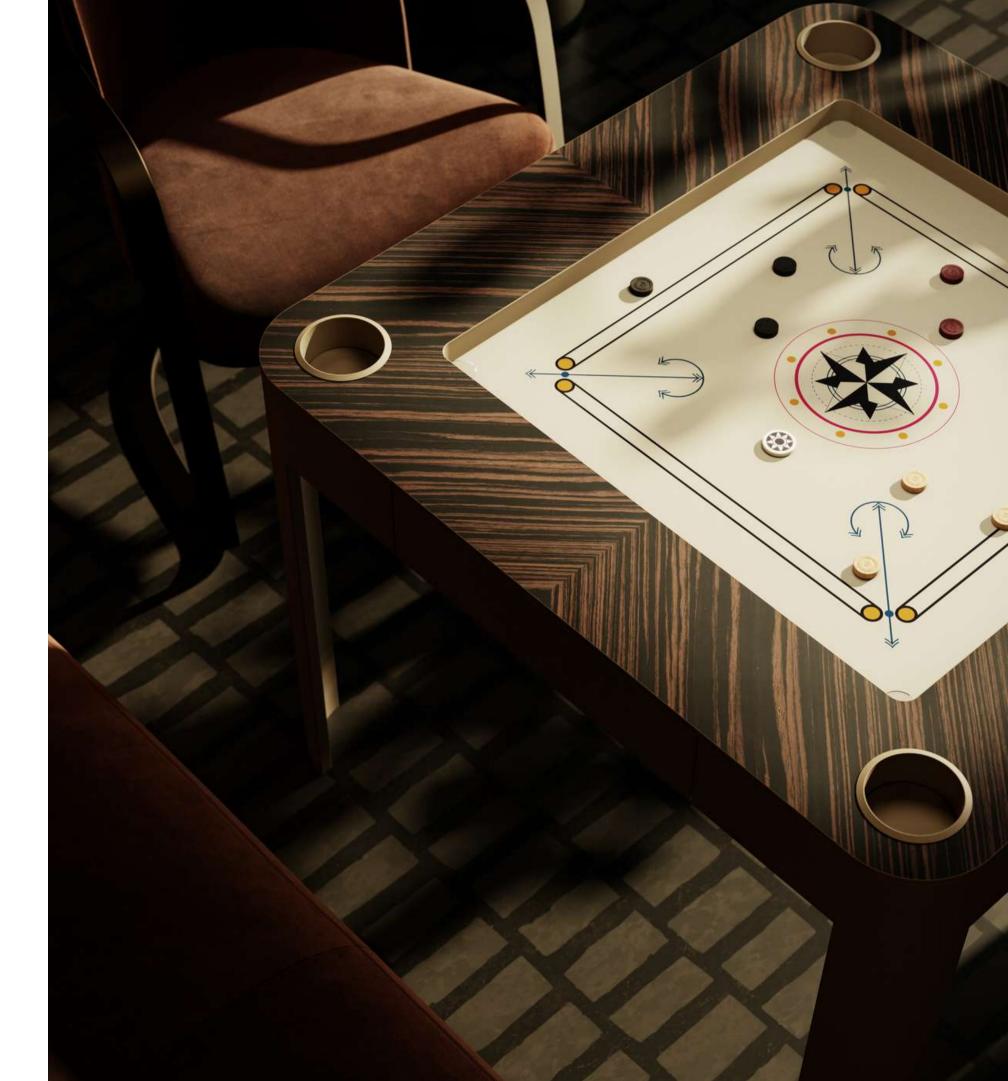

## Strategy Game Player

You are a thoughtful person who loves games of intellect and meditation. Test yourself with Chess, Backgammon and Mahjong

**Enigma**Multigame Table

**Goemon**Chess/Backgammon Table

Scaccomatto
Pop-up Chess Table

**Posh**Automatic Mahjong Table

**Ming**Automatic Mahjong Table

**Vertigo**Arcade Videogames Table

An apparently simple table hides secrets ready to be revealed.

A product that changes, but always remains the same. Enigma is a multi-game table that thanks to interchangeable tops allows you to have your favourite games close at hand, in a single product. Top rail of Enigma is in veneer wood equipped with 4 built-in cup holders, one for each player. Enigma is available with fixed Carrom board or fixed Cards board. From this two version, you can add different double face top to have more games in just one piece. Chess, Checkers, Mahjong, Backgammon all in one piece.