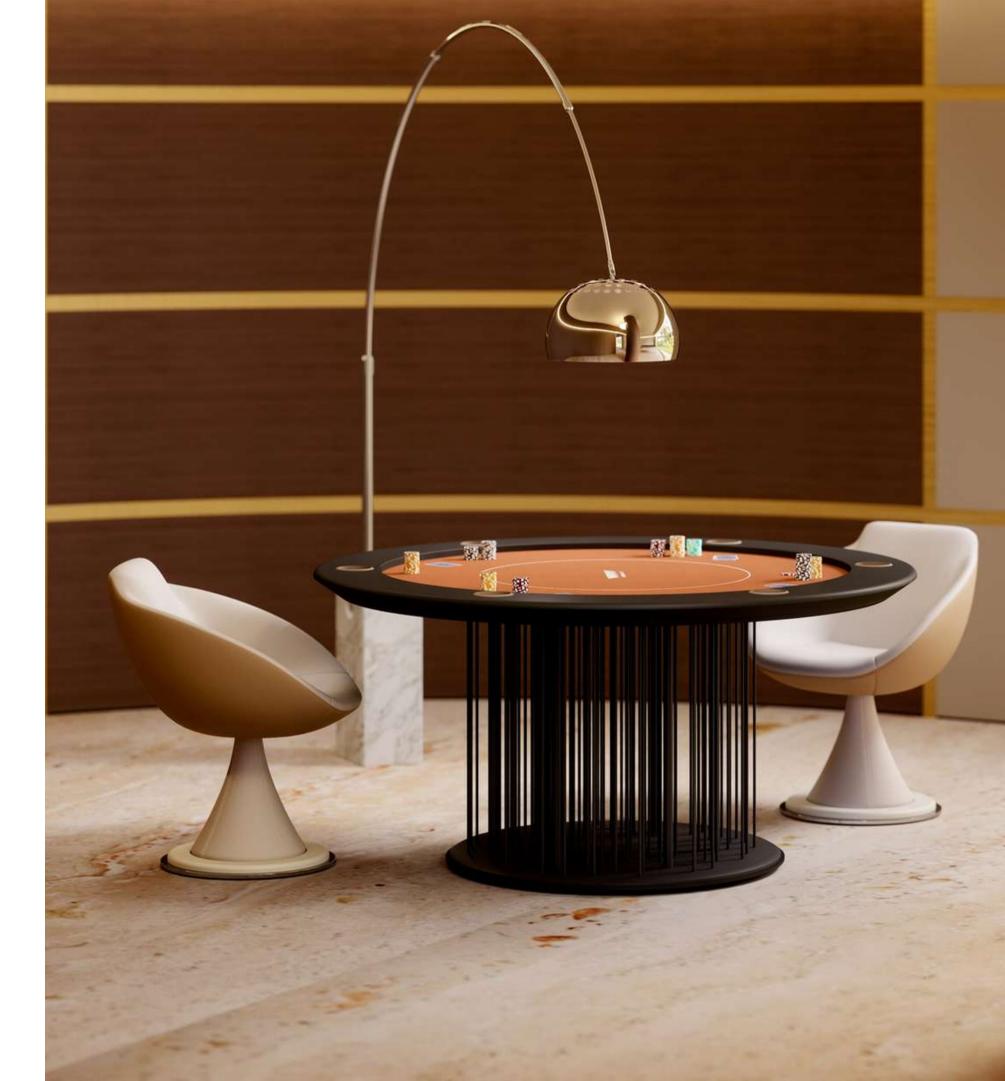

The playing surface of Asso Poker Table is slightly padded covered with a cloth customizable in selected Pantone colors.

Poker Table Shanghai is a modern design piece.

Its main feature is the light base, made of thin lacquered sticks that gives harmony to the table. The design is modern, light and essential.

Shanghai Poker Table is the perfect element for decorating a contemporary interior.

The playing surface is lightly padded and covered with a cloth, customizable in selected Pantone colors.

Poker Table Vegas is a product that encapsulates Vismara private entertainment point of view.