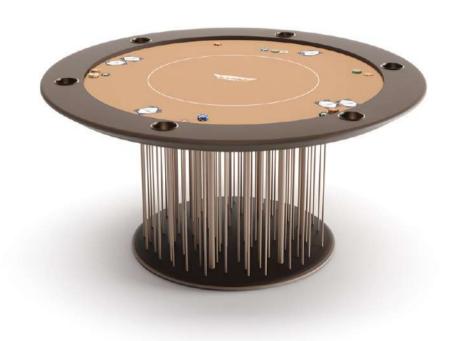

The playing surface of Asso Poker Table is slightly padded covered with a cloth customizable in selected Pantone colors.

Poker Table Shanghai is a modern design piece.

Its main feature is the light base, made of thin lacquered sticks that gives harmony to the table. The design is modern, light and essential.

Shanghai Poker Table is the perfect element for decorating a contemporary interior.

The playing surface is lightly padded and covered with a cloth, customizable in selected Pantone colors.

Poker Table Vegas is a product that encapsulates Vismara private entertainment point of view.