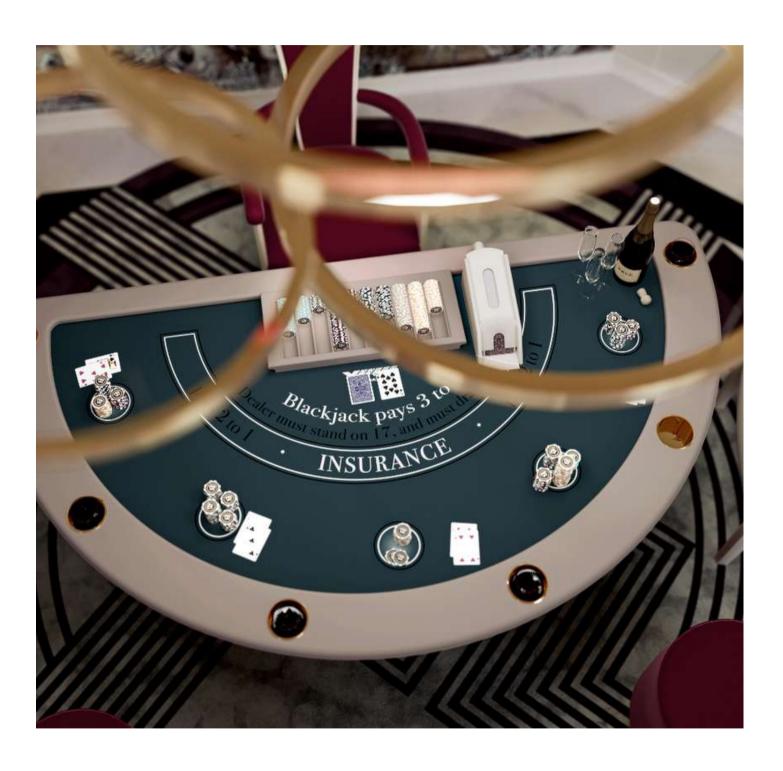

The new Roma Blackjack table is a table of extreme lightness and modernity.

Its design recalls the shapes of an amphitheater. Its beauty comes from a refined combination of different elements.

Roma Blackjack table is composed by a light base created by fine lacquered sticks, dominated by the playing surface. Roma Blackjack playing surface keeps the traditional layout and can be made in selected Pantone colours.

Napoleon is a luxury Blackjack Table.

Vismara designed a table equal to the fascinating Blackjack game, through an original style and a captivating aesthetic.

The entire wooden structure of Blackjack Table is adorned with sophisticated stainless steel inserts, and the cloth is customizable both in color and in layout. All the Blackjack Table elements are harmoniously combined in order to create a furniture endowed with great beauty and flawless functionality.