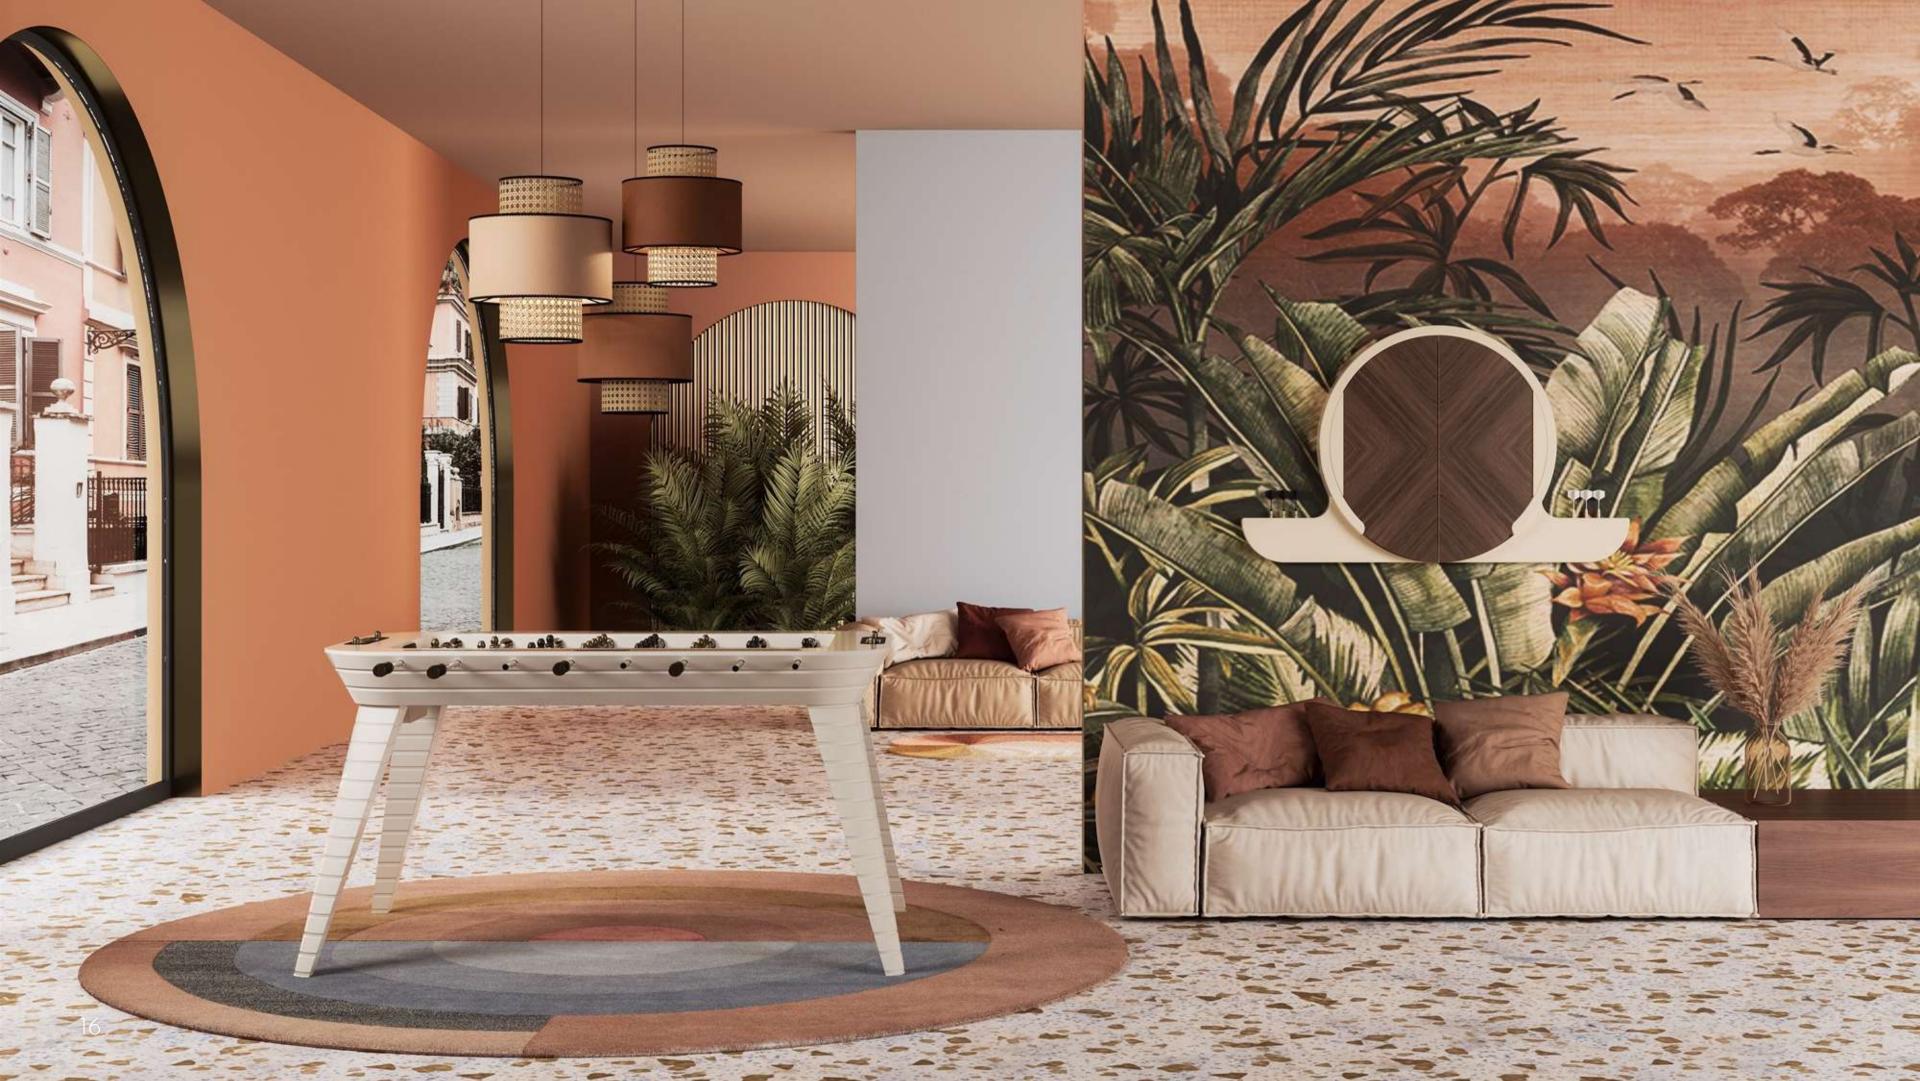

Argo Dartboard Cabinet has rubber printed with a geometric pattern, placed around the target and on the inside part of the doors.

This material protect the dartboard cabinet from unlucky shots.

Oskar is the new Foosball Table.

Rounded shapes, sinuous lines and pastel colours. The inspiration for the new Oskar Foosball Table comes directly from the 50s design.

Its soft shape marries perfectly with the little players, inspired by the theatrical figures of the Bauhaus master Oskar Schlemmer. Oskar Foosball Table is proposed in glossy lacquering to enanche its shape. The playing field is in back lacquered tempered glass.

The players are in steel, available in 4 finishes or even lacquered.

Stadium is a Football Table, which perfectly combine its contemporary design and its playful nature.

Vismara transforms a popular product into a refined example of Italian design.