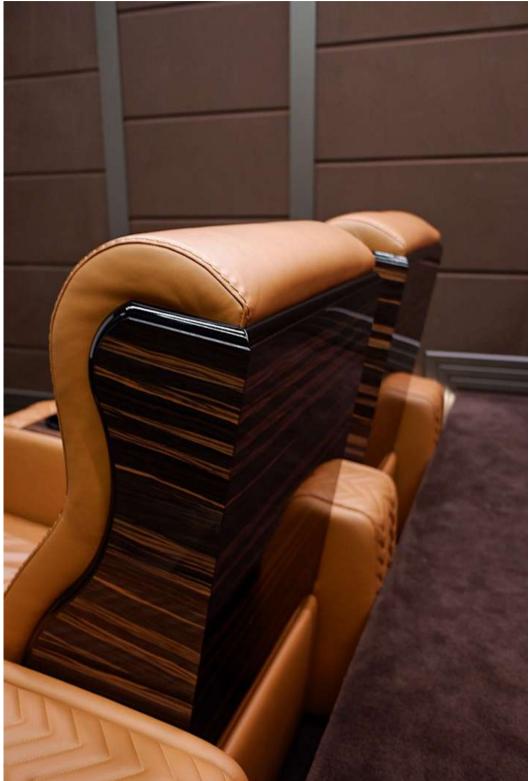

The seatback and the sides of the Onassis Home Cinema Chair are made of polished Makassar Ebony.