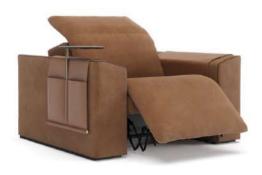

### Not an ordinary sofa

Kubrik is a special reclining sofa with double reclining mechanism. Its modular design permits to create infinite configuration to suits any space.

The double mechanism permits to recline both headrest and backrest/footrest separately, in order to achive the best comfort and ergonomics.

Kubrik reclining sofa is the perfect seating for home cinema, multipurpose room and living area.