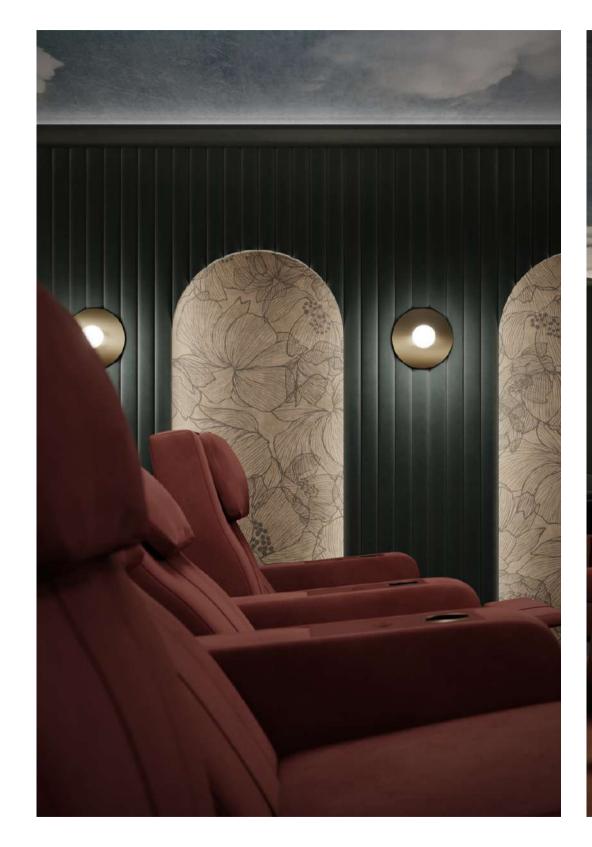

### Not an ordinary sofa

Kubrik is a special reclining sofa with double reclining mechanism. Its modular design permits to create infinite configuration to suits any space.

The double mechanism permits to recline both headrest and backrest/footrest separately, in order to achive the best comfort and ergonomics.

Kubrik reclining sofa is the perfect seating for home cinema, multipurpose room and living area.