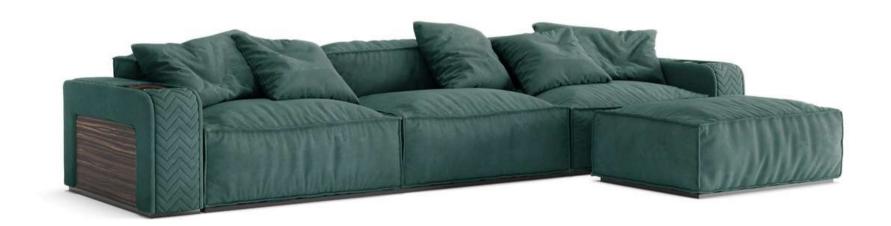

### The Sofa Edition

The Onassis modular sofa maintains the characteristic quilting on the armrest and Makassar Ebony on the sides, as Onassis recliner.

The seat of Onassis modular sofa is large and comfortable, perfect for home Cinema, multipurpose room and living areas. Its modularity allows to create infinite compositions: pouf, chaise longue and different seat widths, permit to have a tailor made sofa.

Onassis Sofa

W: at choice D: 103 cm H: 71 cm

103 cm