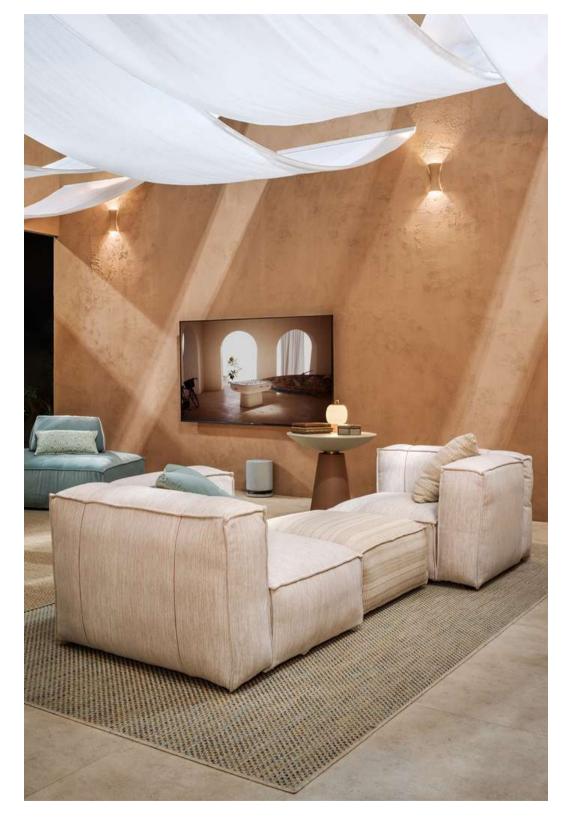

### The Sofa Edition

The Onassis modular sofa maintains the characteristic quilting on the armrest and Makassar Ebony on the sides, as Onassis recliner.

The seat of Onassis modular sofa is large and comfortable, perfect for home Cinema, multipurpose room and living areas. Its modularity allows to create infinite compositions: pouf, chaise longue and different seat widths, permit to have a tailor made sofa.

Onassis Sofa

W: at choice D: 103 cm H: 71 cm

103 cm

## The beginning of Outdoor Home Cinema

Alula was born from the need to create the perfect environment to enjoy one's free time in the open air.

Alula is was born to translate the Home Cinema experience into an Outdoor setting. Its beauty is enanched by a refined selection of outdoor covering, from fabrics to leathers. A decorative gros grain on the arms gives a French touch to the sofa. Being a sectional sofa, Alula can be configuered in any layout, creating the best Outdoor Home Cinema composition.