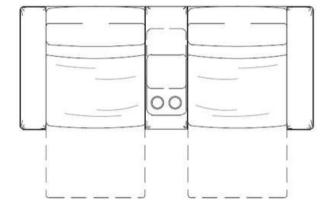

All Single Mechanism Reclining Chair Models

**Reclining Single Seat** 

Daybed

**Reclining Loveseat** 

Straight Row

**Curved Row** 

| STRAIGHT ARMREST                 | CURVED ARMREST                   | RECLINING SEAT                      | DAYBED SEAT                    | LIFT BAR ARM                          |
|----------------------------------|----------------------------------|-------------------------------------|--------------------------------|---------------------------------------|
|                                  |                                  |                                     |                                |                                       |
| TA.27                            | TA.44                            | TS.62                               | TDB.80                         | TA.55                                 |
| W: 27 cm<br>D: 103 cm<br>H: 61,5 | W: 27 cm<br>D: 103 cm<br>H: 61,5 | W: 62 cm<br>D: 102/168 cm<br>H: 108 | W: 80 cm<br>D: 182 cm<br>H: 86 | W: 55 cm<br>D: 103 cm<br>H: 60/100 cm |