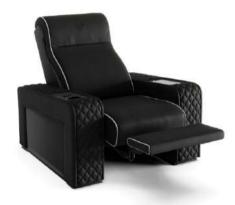

### The Hi-Tech

Luxor Tech is the new version of the Luxor model. What characterizes this edition is a very cool look and bold details.

The diamond quilted pattern on the armrest recalls the interiors of luxury cars. The carbon fiber transfer on the armrests and back of the seat gives an extra modern touch.