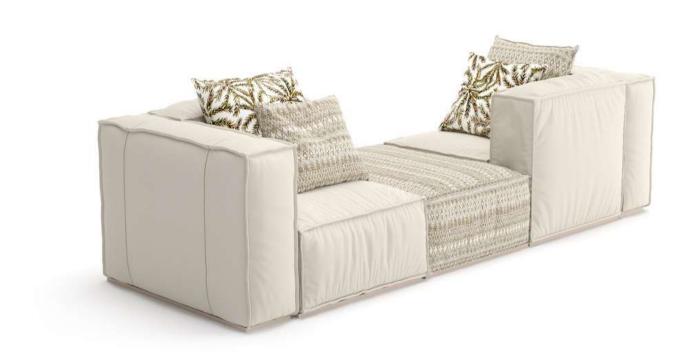

Onassis Sofa

#### Modular Sofa

W: at choice D: 102/160 cm H: 80/102 cm

### The Sofa Edition

The Onassis modular sofa maintains the characteristic quilting on the armrest and Makassar Ebony on the sides, as Onassis recliner.

The seat of Onassis modular sofa is large and comfortable, perfect for home Cinema, multipurpose room and living areas. Its modularity allows to create infinite compositions: pouf, chaise longue and different seat widths, permit to have a tailor made sofa.

Onassis Sofa

W: at choice D: 103 cm H: 71 cm

103 cm