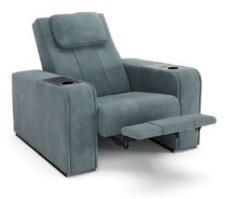

## The Sophisticated

Onassis is an extremely modern Home Cinema Chair designed to furnish private home theaters, vip lounge and private clubs.

The combination of linear design and precious materials creates a unique product of peculiar and high-impact beauty.

The seatback and the sides of the Onassis Home Cinema Chair are made of polished Makassar Ebony.