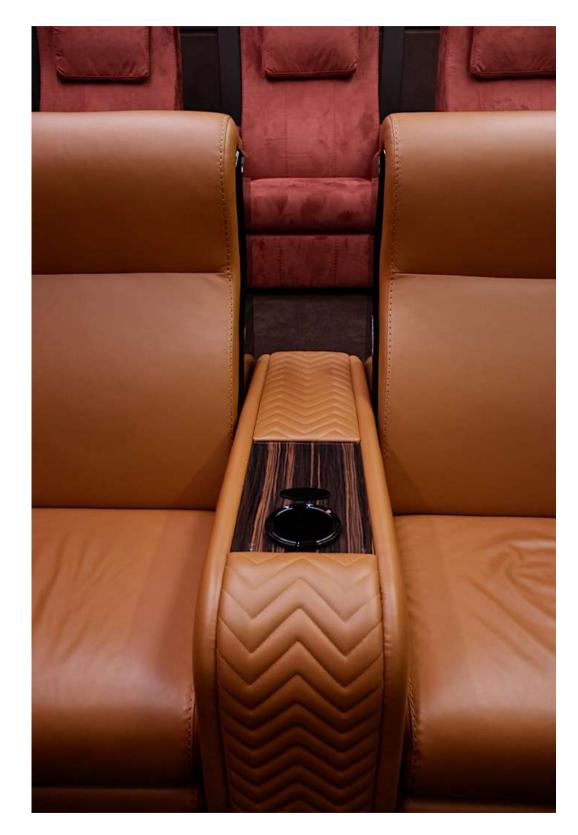

## The Sophisticated

Onassis is an extremely modern Home Cinema Chair designed to furnish private home theaters, vip lounge and private clubs.

The combination of linear design and precious materials creates a unique product of peculiar and high-impact beauty.

The seatback and the sides of the Onassis Home Cinema Chair are made of polished Makassar Ebony.