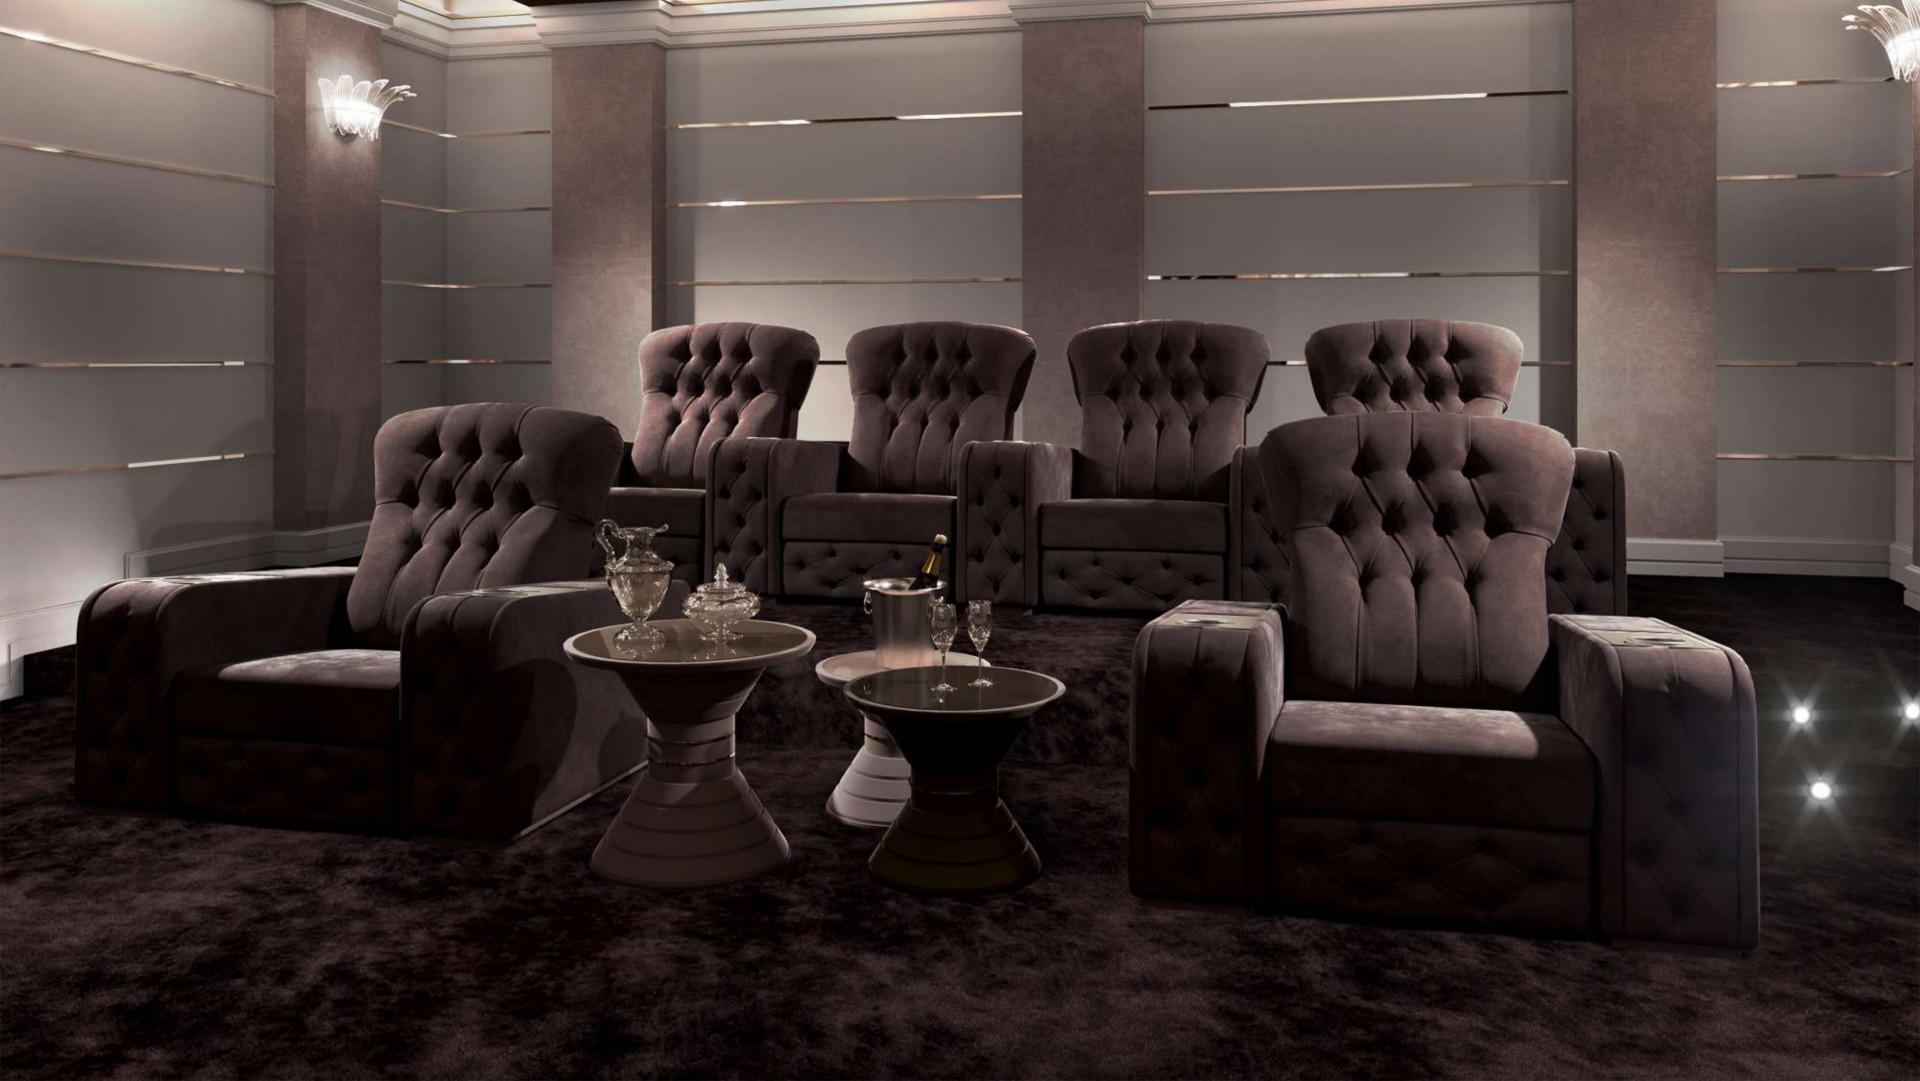

## The Sophisticated

Onassis is an extremely modern Home Cinema Chair designed to furnish private home theaters, vip lounge and private clubs.

The combination of linear design and precious materials creates a unique product of peculiar and high-impact beauty.

The seatback and the sides of the Onassis Home Cinema Chair are made of polished Makassar Ebony.

### The Sofa Edition

The Onassis modular sofa maintains the characteristic quilting on the armrest and Makassar Ebony on the sides, as Onassis recliner.

The seat of Onassis modular sofa is large and comfortable, perfect for home Cinema, multipurpose room and living areas. Its modularity allows to create infinite compositions: pouf, chaise longue and different seat widths, permit to have a tailor made sofa.