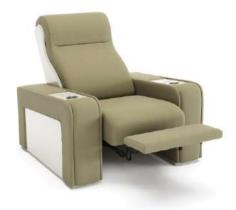

### The Modern

Luxor Home Cinema Chair is a luxury theater seating with a bold look and a unique personality.

Its aesthetic peculiarity is found in its lacquered wood decorative parts which create an unexpected contrast with padding.

Luxor Home Cinema Chair is conceived to ensure the maximum comfort, relax and durability.