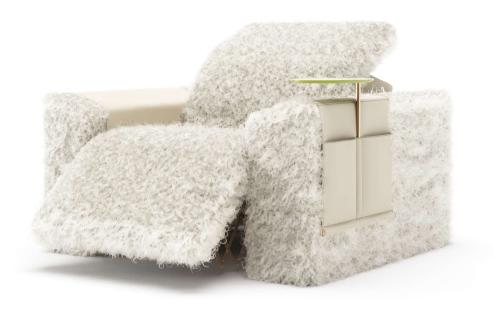

# Dolly Kubrik 2024 Special Edition

Kubrik transforms into a cloud of softness in this very special edition with natural Mongolia covering.

Row Configuration

Daybed

L-Shaped Sofa

Some possible configurations