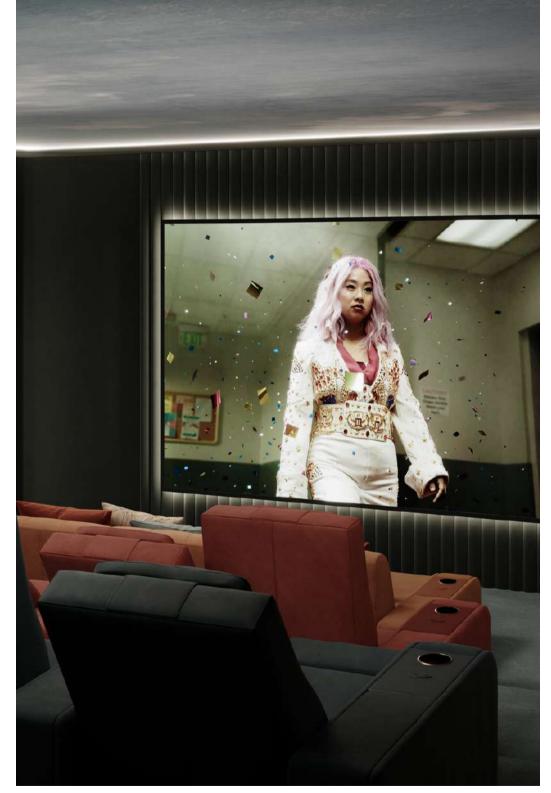

## The Sophisticated

Onassis is an extremely modern Home Cinema Chair designed to furnish private home theaters, vip lounge and private clubs.

The combination of linear design and precious materials creates a unique product of peculiar and high-impact beauty.

The seatback and the sides of the Onassis Home Cinema Chair are made of polished Makassar Ebony.