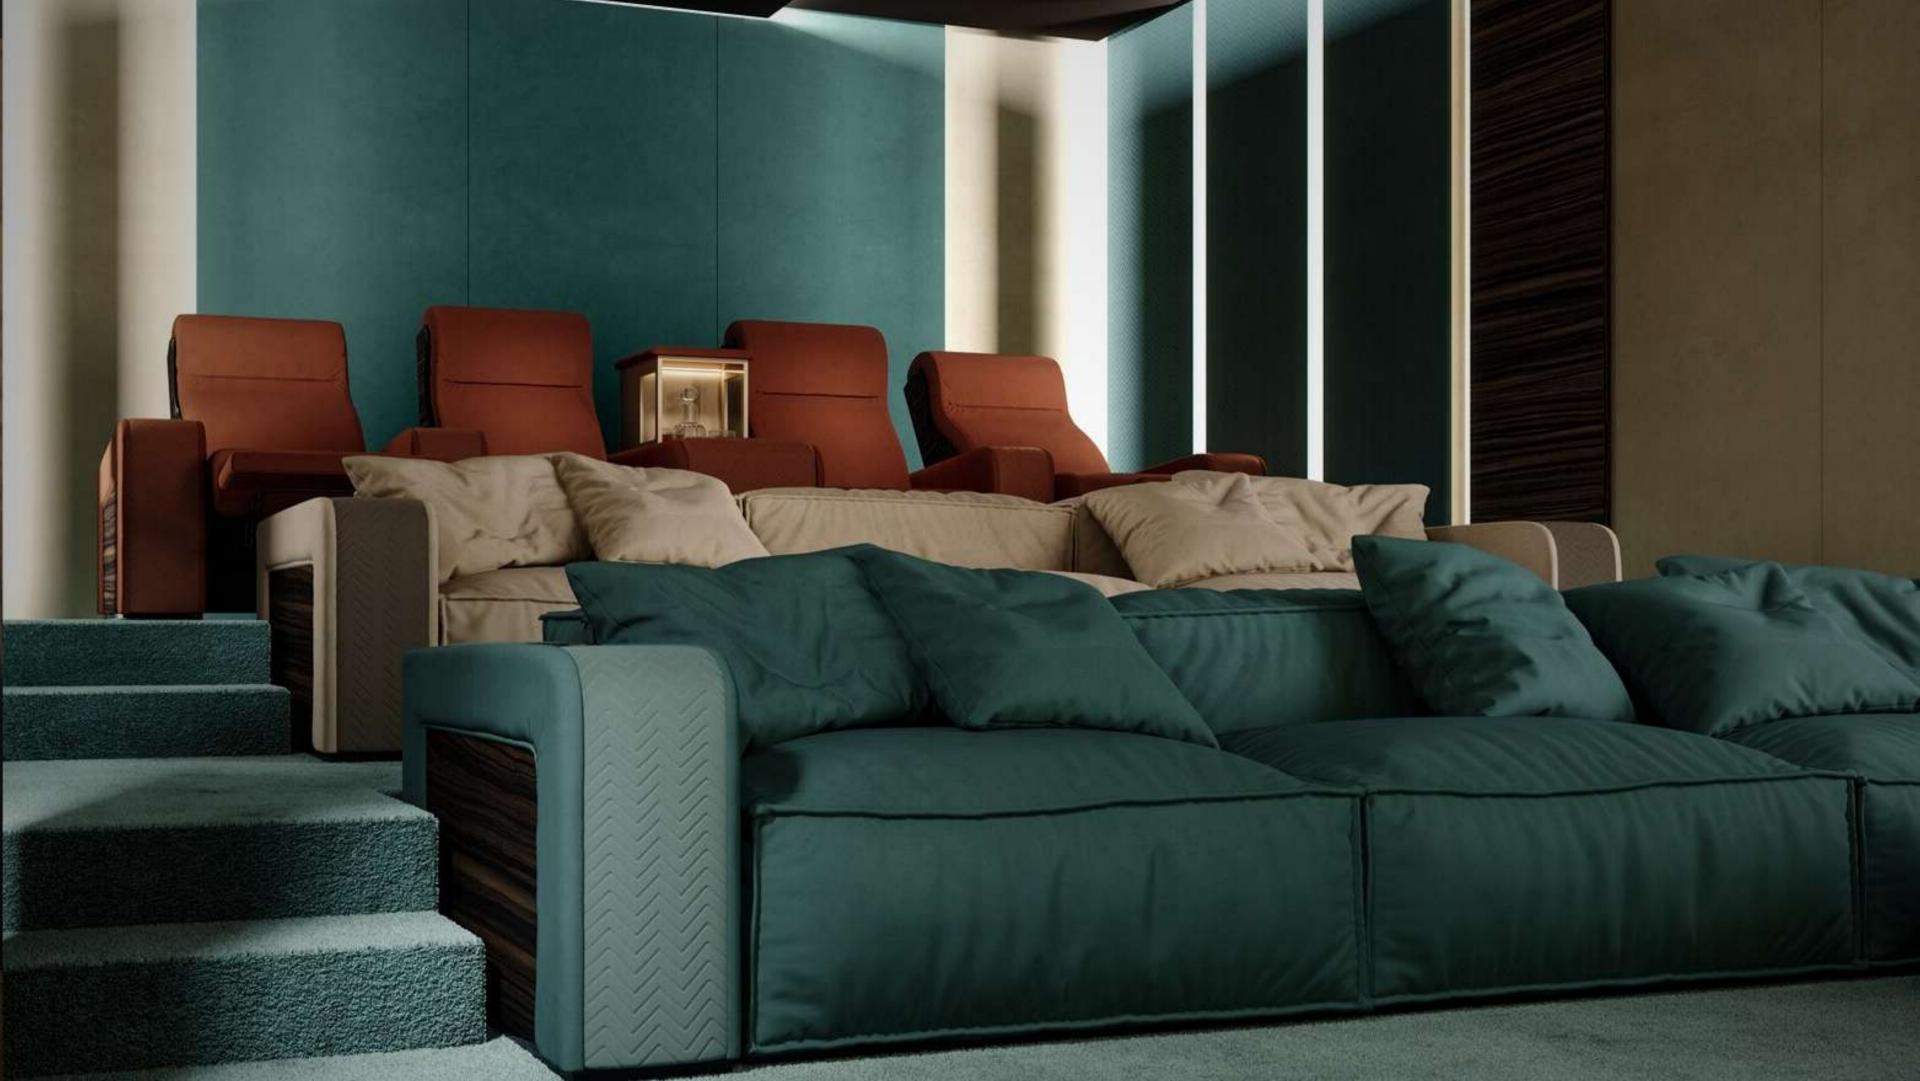

### Not an ordinary sofa

Kubrik is a special reclining sofa with double reclining mechanism. Its modular design permits to create infinite configuration to suits any space.

The double mechanism permits to recline both headrest and backrest/footrest separately, in order to achive the best comfort and ergonomics.

Kubrik reclining sofa is the perfect seating for home cinema, multipurpose room and living area.