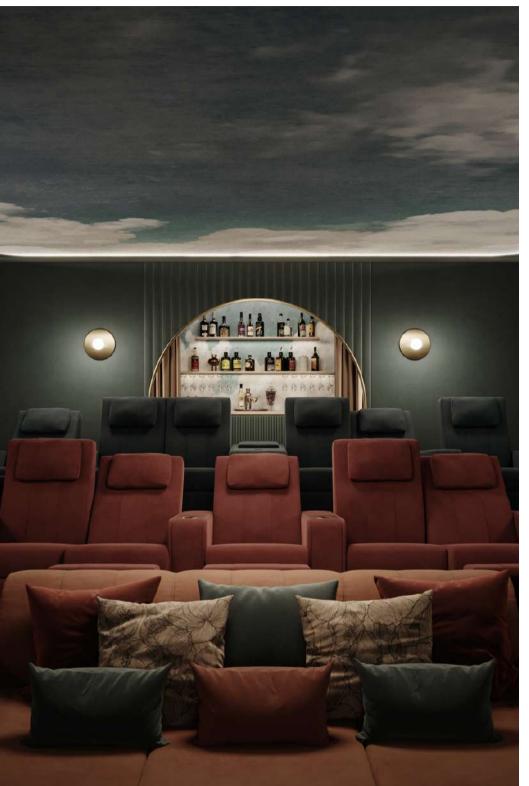

### Not an ordinary sofa

Kubrik is a special reclining sofa with double reclining mechanism. Its modular design permits to create infinite configuration to suits any space.

The double mechanism permits to recline both headrest and backrest/footrest separately, in order to achive the best comfort and ergonomics.

Kubrik reclining sofa is the perfect seating for home cinema, multipurpose room and living area.