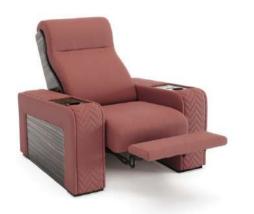

### The Sober

Comfort Home Cinema Chair is the most essential piece in the cinema chair family. It is equipped with a reclining mechanism.

Comfort Chair is characterized by a perfect combination between comfort and refined details, like thick stitching on sight and ergonomic head cushions.