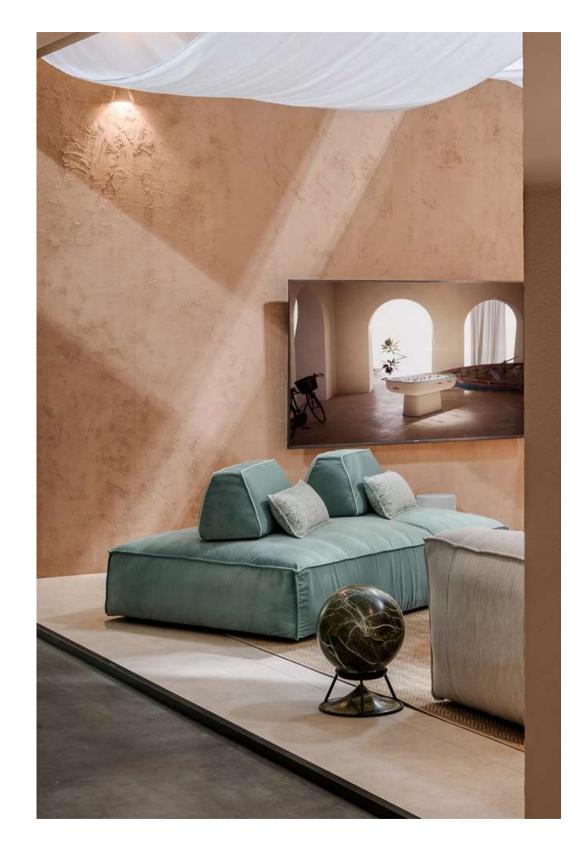

### Not an ordinary sofa

Kubrik is a special reclining sofa with double reclining mechanism. Its modular design permits to create infinite configuration to suits any space.

The double mechanism permits to recline both headrest and backrest/footrest separately, in order to achive the best comfort and ergonomics.

Kubrik reclining sofa is the perfect seating for home cinema, multipurpose room and living area.