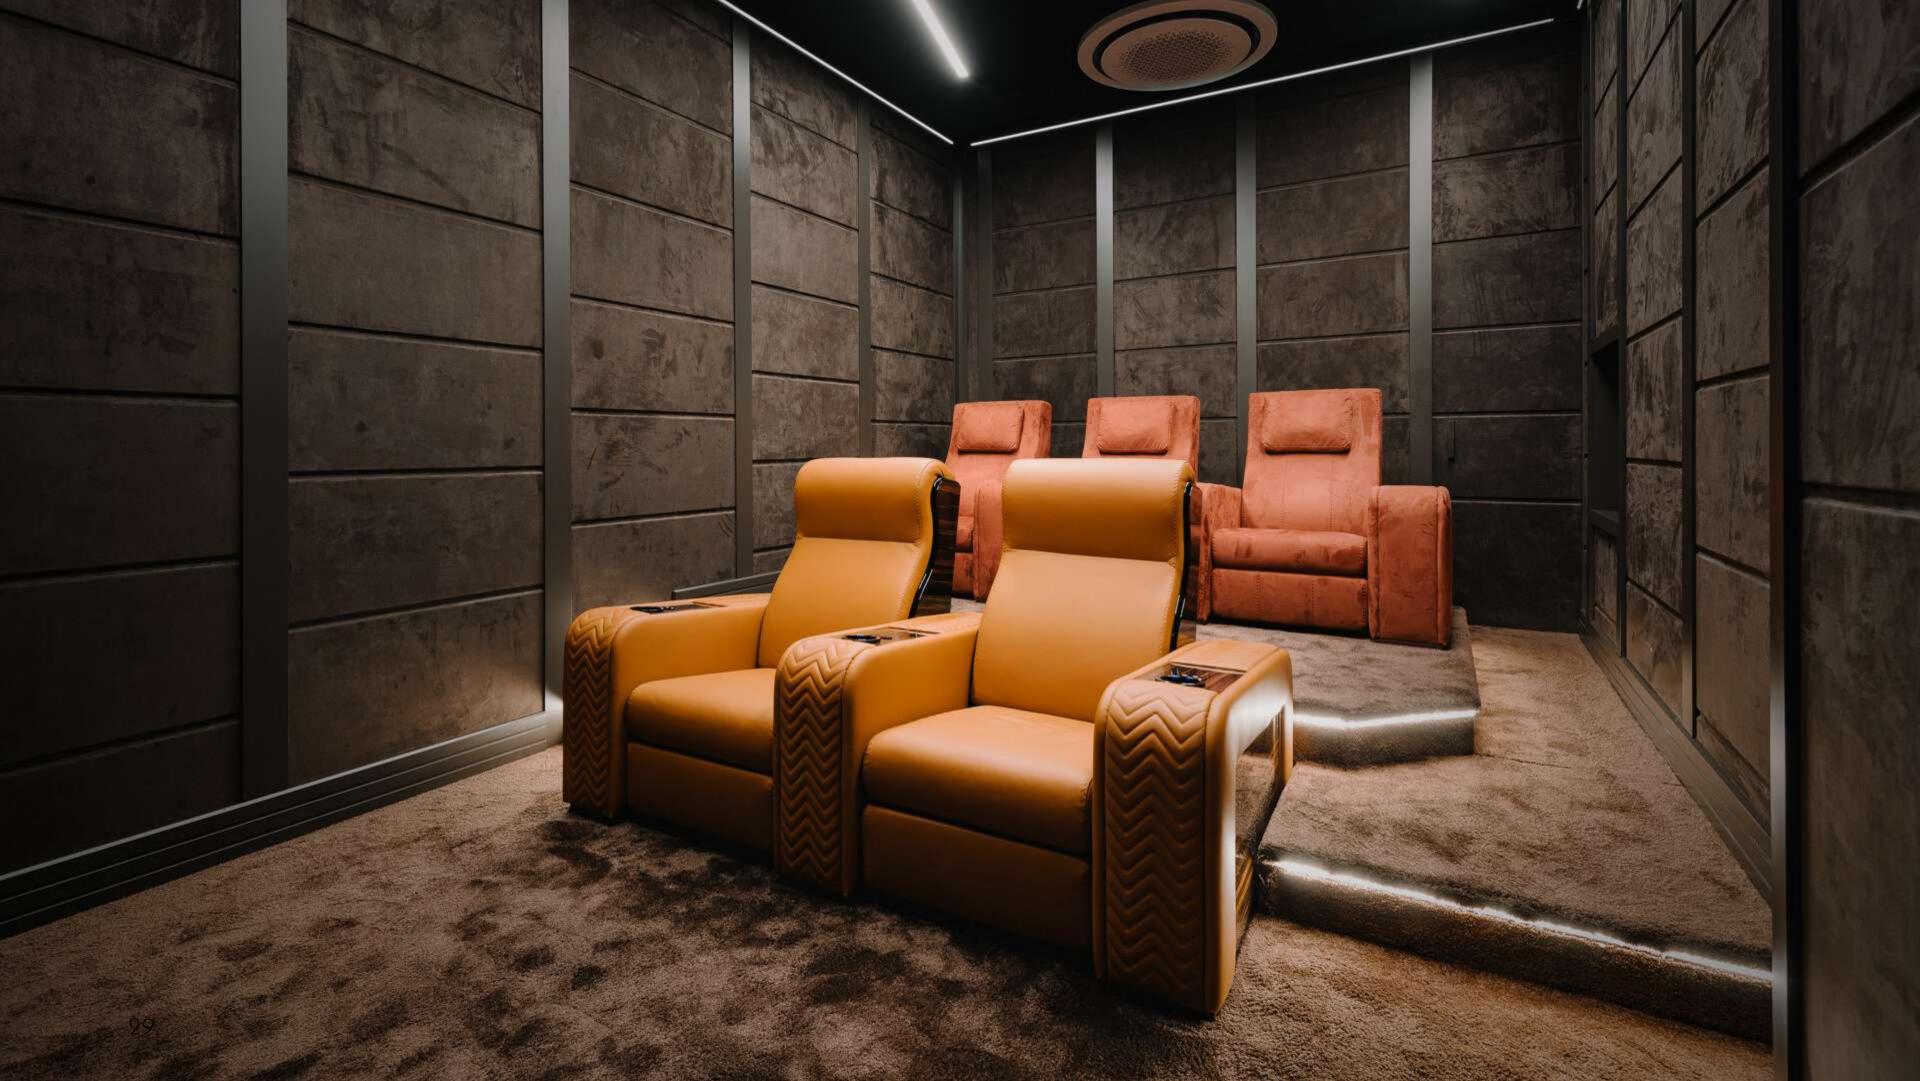

# The Seating

Onassis
Single Mechanism
Reclining Chair

**Luxor**Single Mechanism
Reclining Chair

Luxor Tech
Single Mechanism
Reclining Chair

Comfort
Single Mechanism
Reclining Chair

**Chest**Single Mechanism
Reclining Chair

All Single Mechanism Reclining Chair Models

**Reclining Single Seat** 

Daybed

**Reclining Loveseat** 

Straight Row

**Curved Row** 

| STRAIGHT ARMREST                 | CURVED ARMREST                   | RECLINING SEAT                      | DAYBED SEAT                    | LIFT BAR ARM                          |
|----------------------------------|----------------------------------|-------------------------------------|--------------------------------|---------------------------------------|
|                                  |                                  |                                     |                                |                                       |
| TA.27                            | TA.44                            | TS.62                               | TDB.80                         | TA.55                                 |
| W: 27 cm<br>D: 103 cm<br>H: 61,5 | W: 27 cm<br>D: 103 cm<br>H: 61,5 | W: 62 cm<br>D: 102/168 cm<br>H: 108 | W: 80 cm<br>D: 182 cm<br>H: 86 | W: 55 cm<br>D: 103 cm<br>H: 60/100 cm |