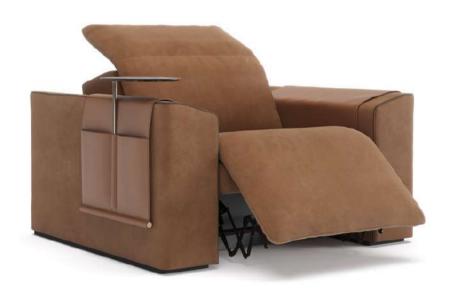

## The Sophisticated

Onassis is an extremely modern Home Cinema Chair designed to furnish private home theaters, vip lounge and private clubs.

The combination of linear design and precious materials creates a unique product of peculiar and high-impact beauty.

The seatback and the sides of the Onassis Home Cinema Chair are made of polished Makassar Ebony.