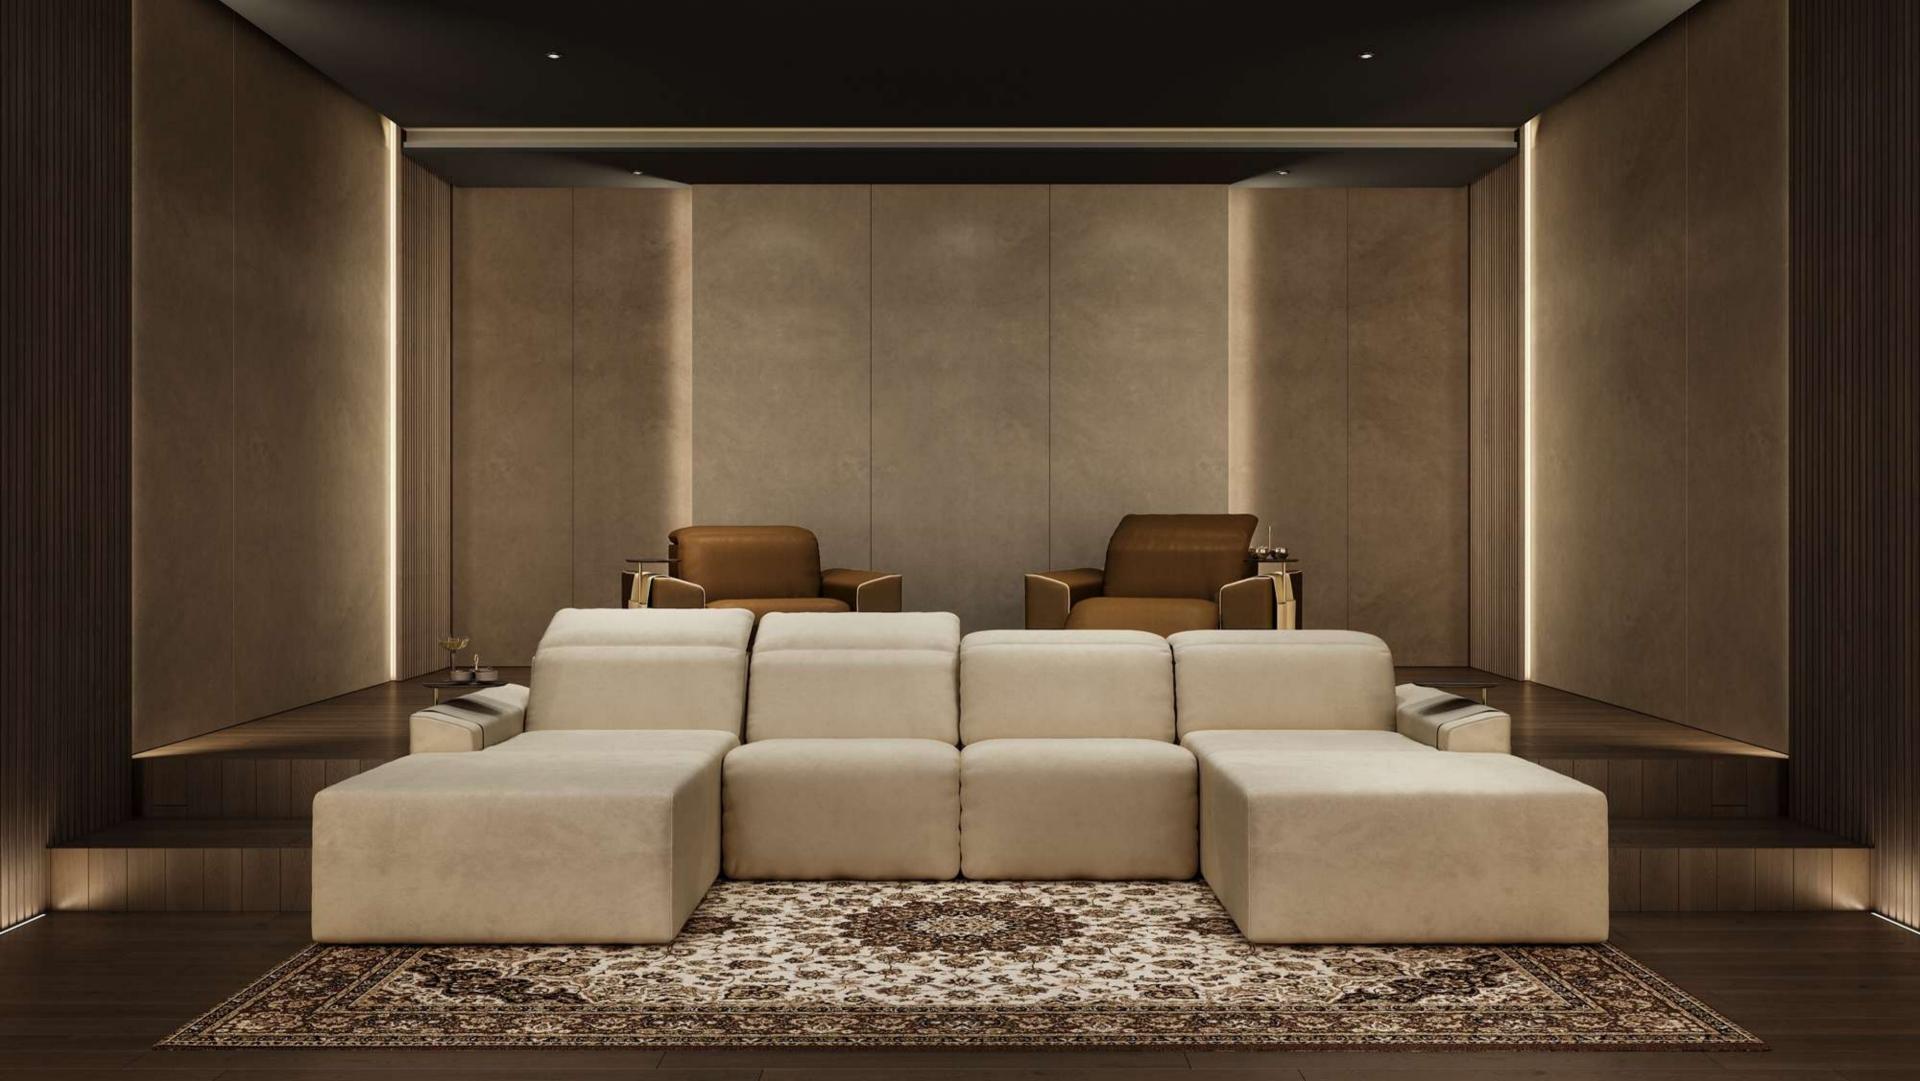

## The Sophisticated

Onassis is an extremely modern Home Cinema Chair designed to furnish private home theaters, vip lounge and private clubs.

The combination of linear design and precious materials creates a unique product of peculiar and high-impact beauty.

### The Sofa Edition

The Onassis modular sofa maintains the characteristic quilting on the armrest and Makassar Ebony on the sides, as Onassis recliner.

The seat of Onassis modular sofa is large and comfortable, perfect for home Cinema, multipurpose room and living areas. Its modularity allows to create infinite compositions: pouf, chaise longue and different seat widths, permit to have a tailor made sofa.