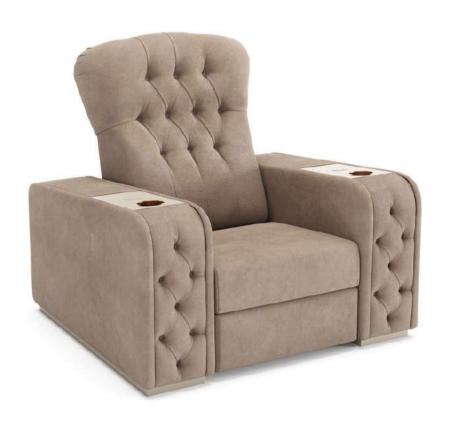

### The Sober

Comfort Home Cinema Chair is the most essential piece in the cinema chair family. It is equipped with a reclining mechanism.

Comfort Chair is characterized by a perfect combination between comfort and refined details, like thick stitching on sight and ergonomic head cushions.