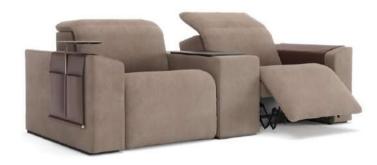

### Not an ordinary sofa

Kubrik is a special reclining sofa with double reclining mechanism. Its modular design permits to create infinite configuration to suits any space.

The double mechanism permits to recline both headrest and backrest/footrest separately, in order to achive the best comfort and ergonomics.

Kubrik reclining sofa is the perfect seating for home cinema, multipurpose room and living area.