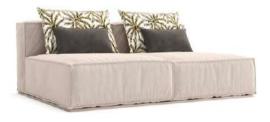

Onassis Sofa

#### Modular Sofa

W: at choice D: 102/160 cm H: 80/102 cm

### The Sofa Edition

The Onassis modular sofa maintains the characteristic quilting on the armrest and Makassar Ebony on the sides, as Onassis recliner.

The seat of Onassis modular sofa is large and comfortable, perfect for home Cinema, multipurpose room and living areas. Its modularity allows to create infinite compositions: pouf, chaise longue and different seat widths, permit to have a tailor made sofa.