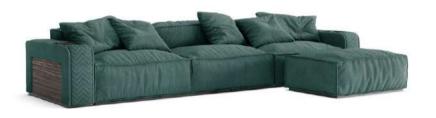

### The Sofa Edition

The Onassis modular sofa maintains the characteristic quilting on the armrest and Makassar Ebony on the sides, as Onassis recliner.

The seat of Onassis modular sofa is large and comfortable, perfect for home Cinema, multipurpose room and living areas. Its modularity allows to create infinite compositions: pouf, chaise longue and different seat widths, permit to have a tailor made sofa.

Onassis Sofa

W: at choice D: 103 cm H: 71 cm

103 cm