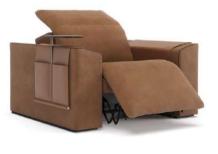

### The Hi-Tech

Luxor Tech is the new version of the Luxor model. What characterizes this edition is a very cool look and bold details.

The diamond quilted pattern on the armrest recalls the interiors of luxury cars. The carbon fiber transfer on the armrests and back of the seat gives an extra modern touch.