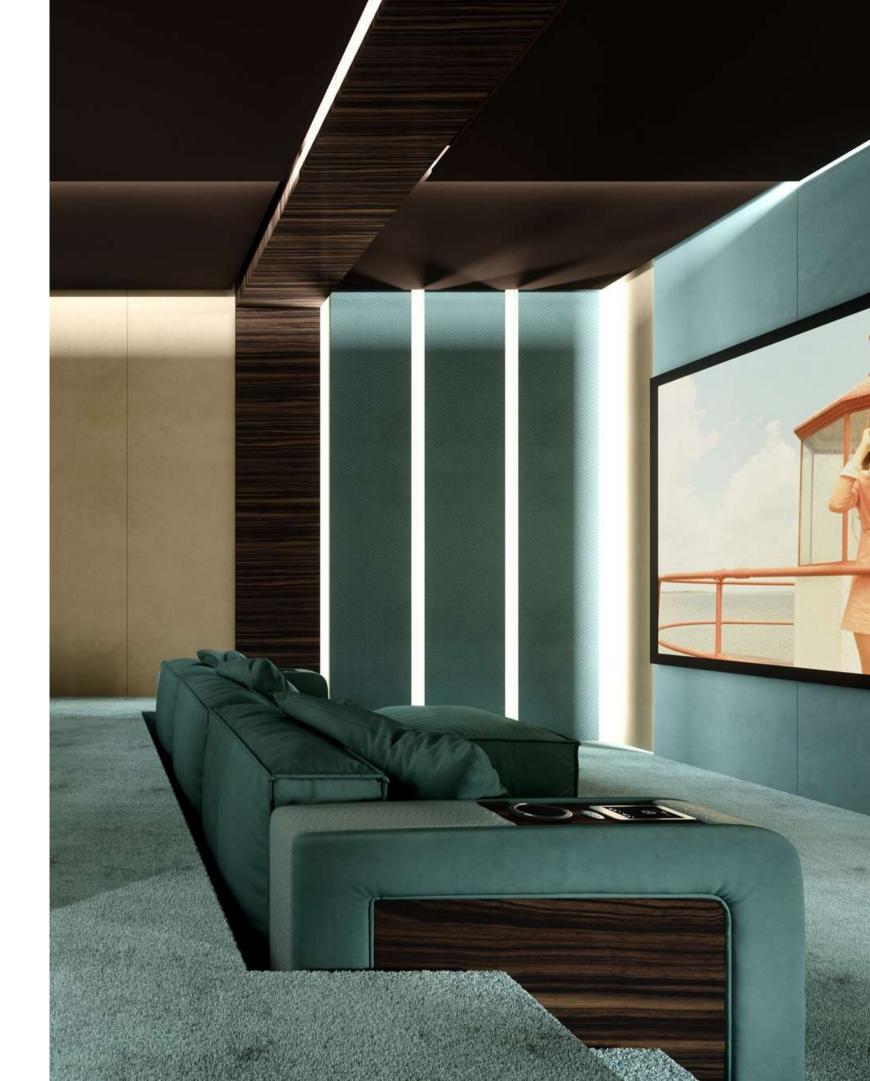

## The Sophisticated

Onassis is an extremely modern Home Cinema Chair designed to furnish private home theaters, vip lounge and private clubs.

The combination of linear design and precious materials creates a unique product of peculiar and high-impact beauty.

The seatback and the sides of the Onassis Home Cinema Chair are made of polished Makassar Ebony.