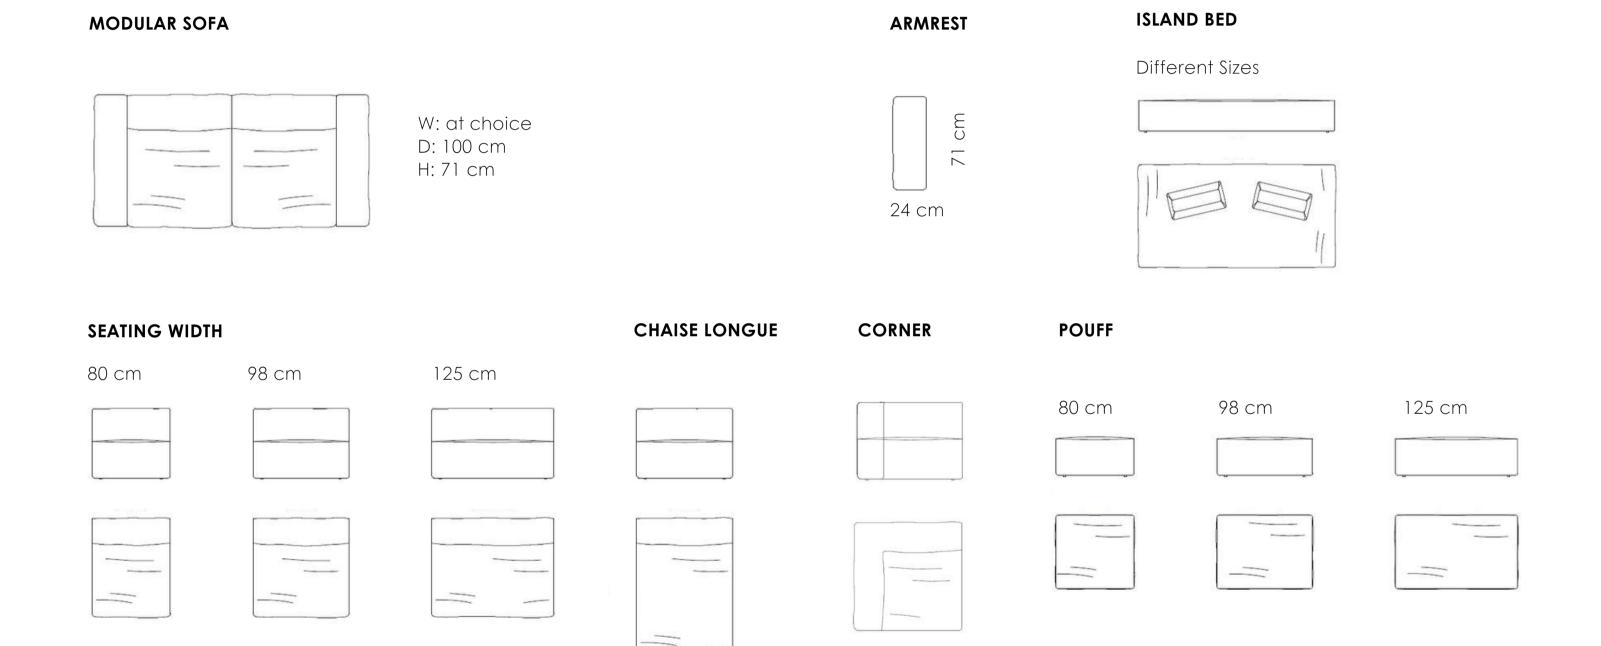

#### Modular Sofa

W: at choice D: 102/160 cm H: 80/102 cm

#### **ARMREST**

#### **SEATING**

80 cm

69 cm

#### CHAISE LONGUE

105 cm

#### CORNER

110 cm

#### POUFF

102 cm

Onassis Sofa

W: at choice D: 103 cm H: 71 cm

103 cm