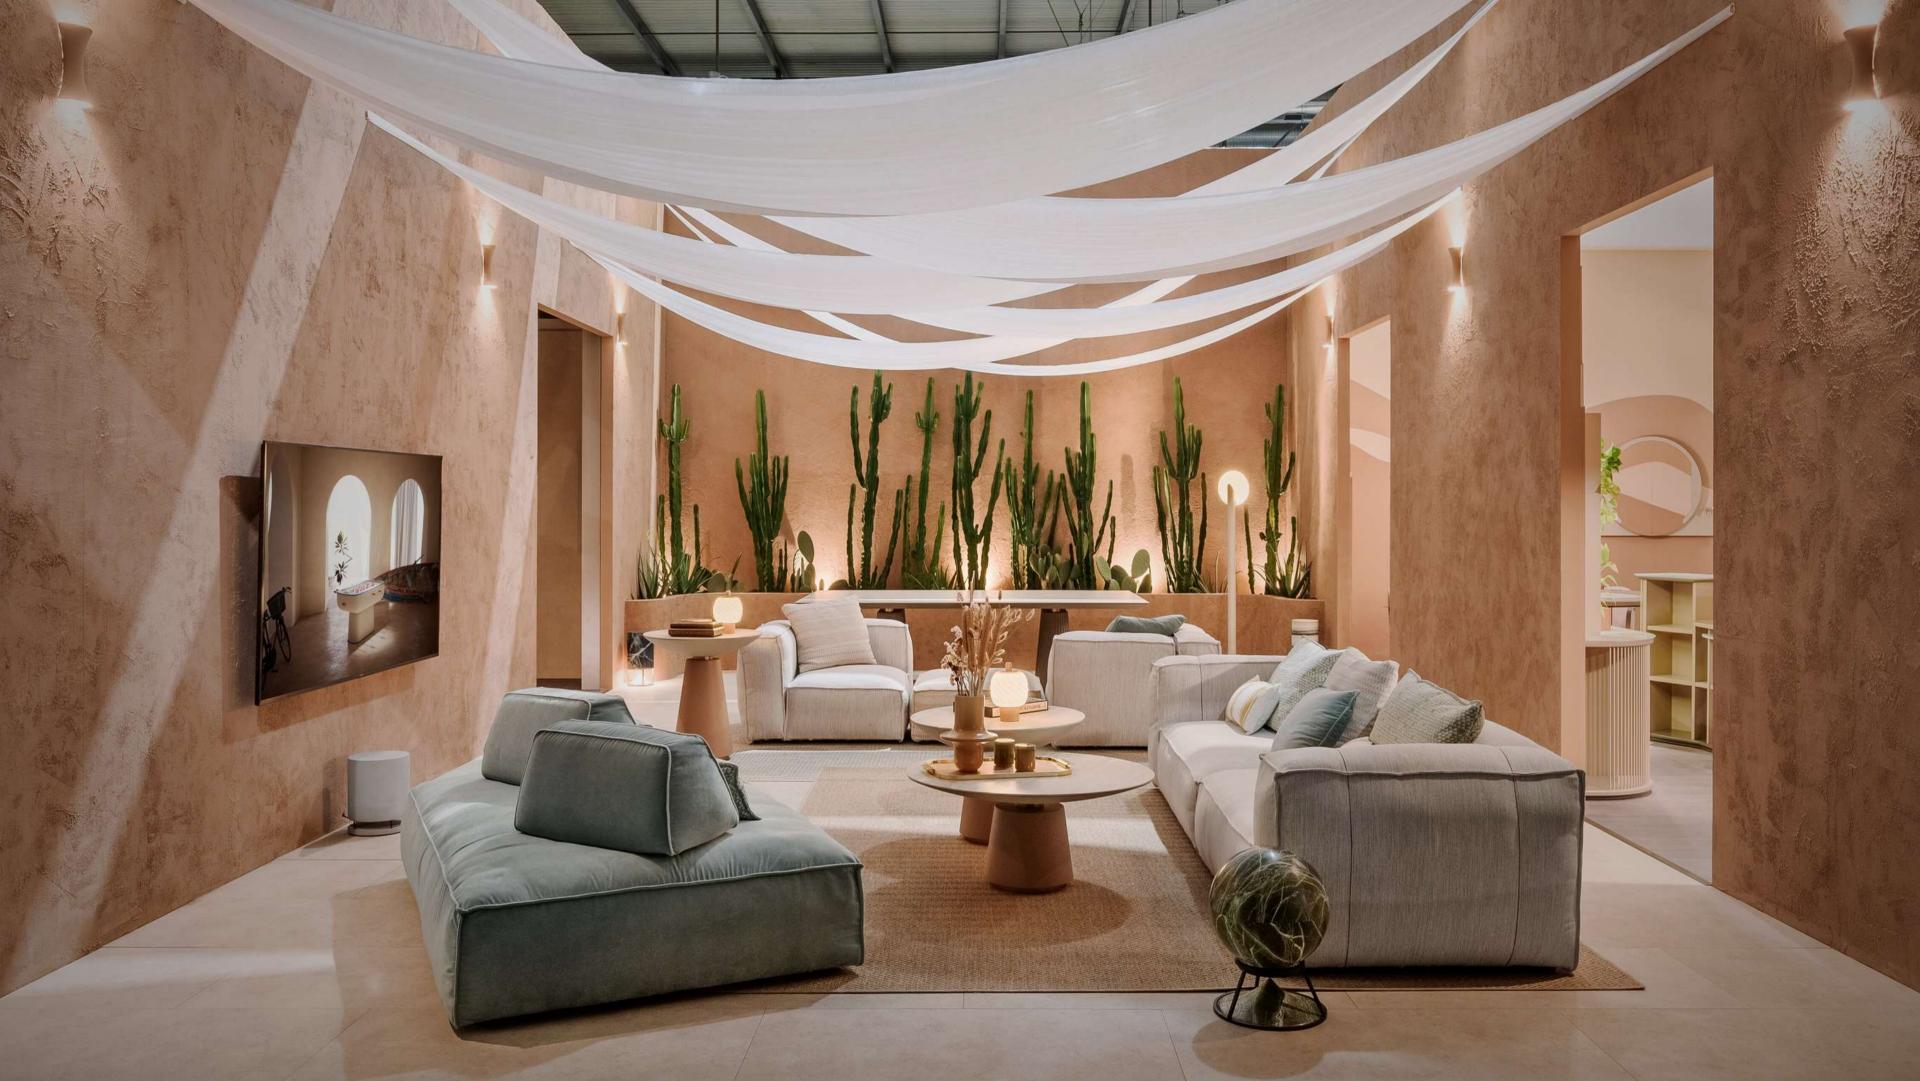

### Not an ordinary sofa

Kubrik is a special reclining sofa with double reclining mechanism. Its modular design permits to create infinite configuration to suits any space.

The double mechanism permits to recline both headrest and backrest/footrest separately, in order to achive the best comfort and ergonomics.

Kubrik reclining sofa is the perfect seating for home cinema, multipurpose room and living area.

### The Sofa Edition

The Onassis modular sofa maintains the characteristic quilting on the armrest and Makassar Ebony on the sides, as Onassis recliner.

The seat of Onassis modular sofa is large and comfortable, perfect for home Cinema, multipurpose room and living areas. Its modularity allows to create infinite compositions: pouf, chaise longue and different seat widths, permit to have a tailor made sofa.