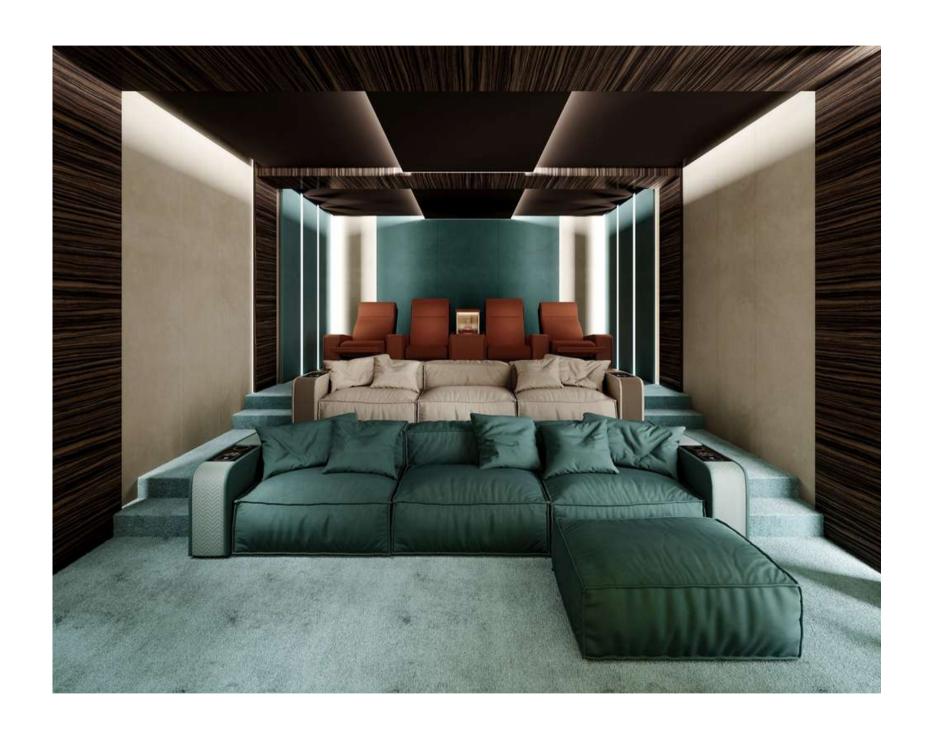

### Not an ordinary sofa

Kubrik is a special reclining sofa with double reclining mechanism. Its modular design permits to create infinite configuration to suits any space.

The double mechanism permits to recline both headrest and backrest/footrest separately, in order to achive the best comfort and ergonomics.

Kubrik reclining sofa is the perfect seating for home cinema, multipurpose room and living area.