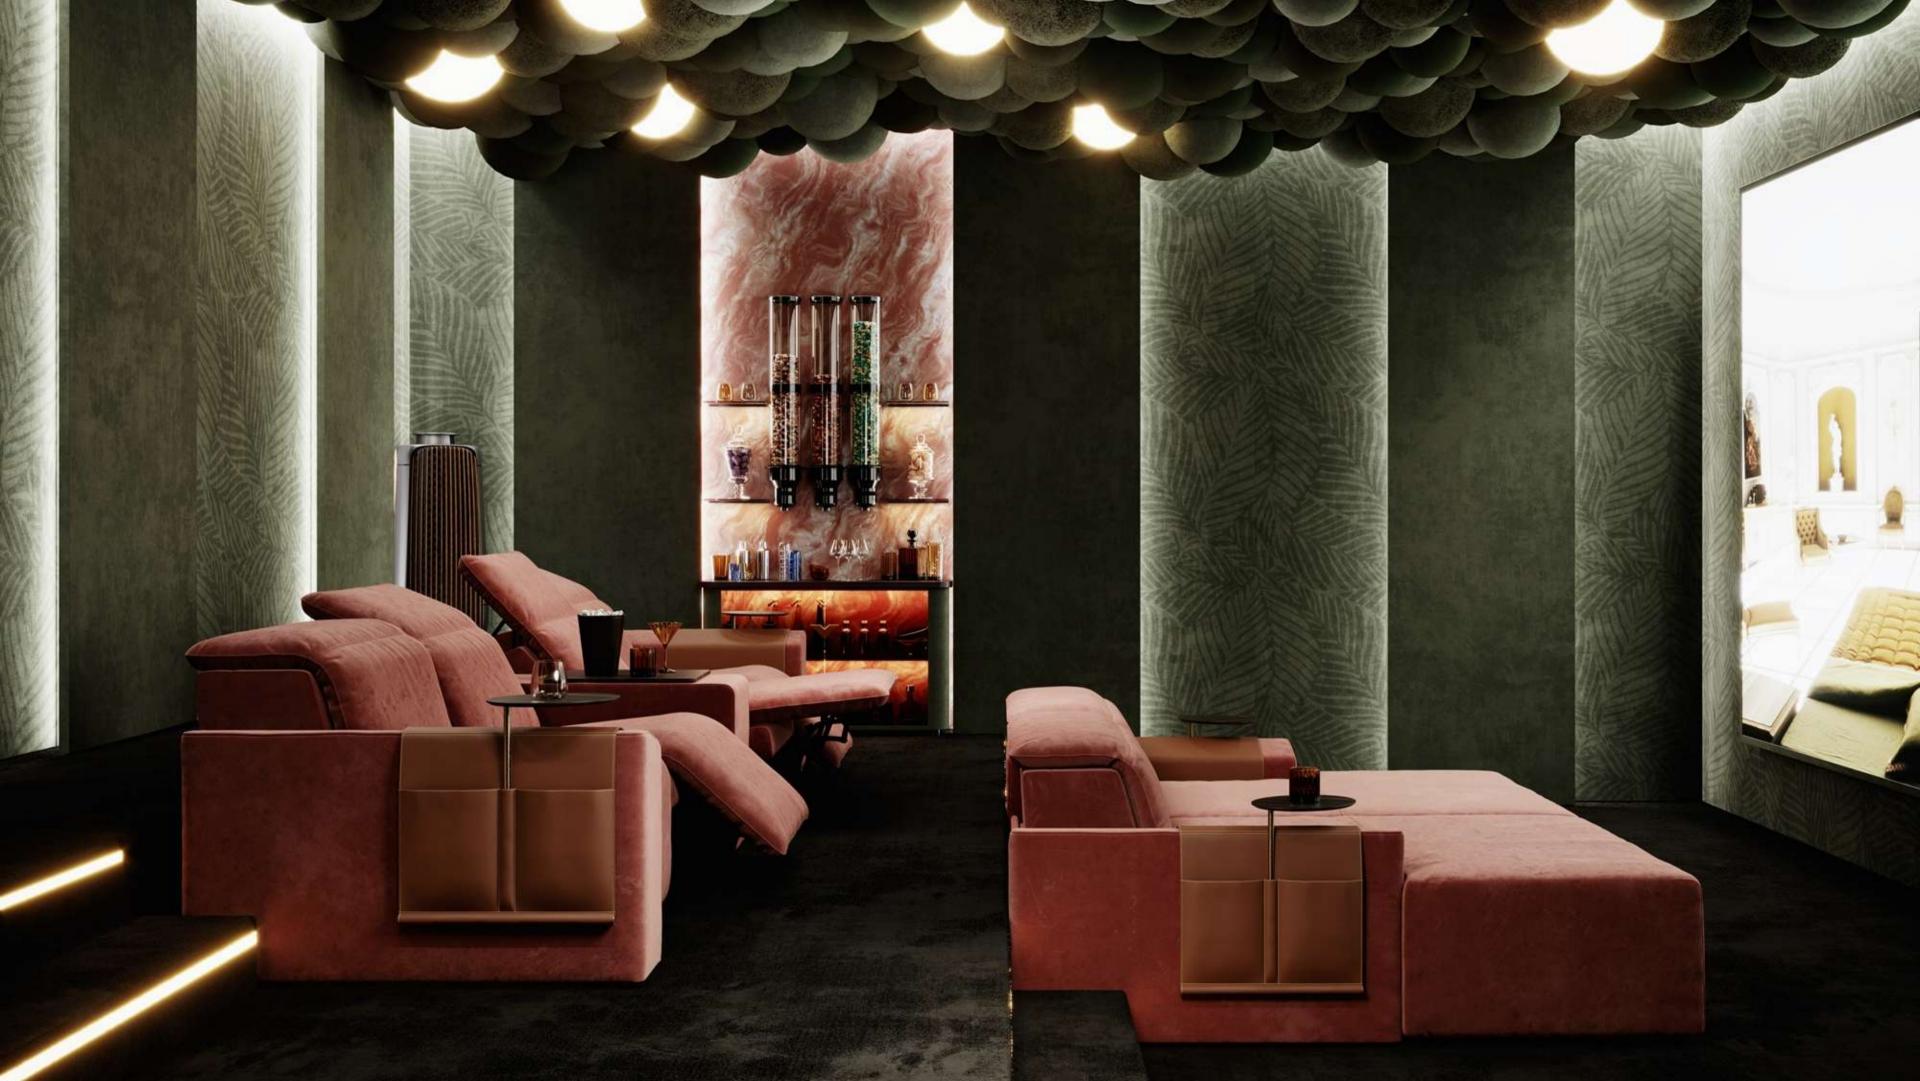

### Not an ordinary sofa

Kubrik is a special reclining sofa with double reclining mechanism. Its modular design permits to create infinite configuration to suits any space.

The double mechanism permits to recline both headrest and backrest/footrest separately, in order to achive the best comfort and ergonomics.

Kubrik reclining sofa is the perfect seating for home cinema, multipurpose room and living area.

# Dolly Kubrik 2024 Special Edition

Kubrik transforms into a cloud of softness in this very special edition with natural Mongolia covering.

Row Configuration

Daybed

L-Shaped Sofa

Some possible configurations