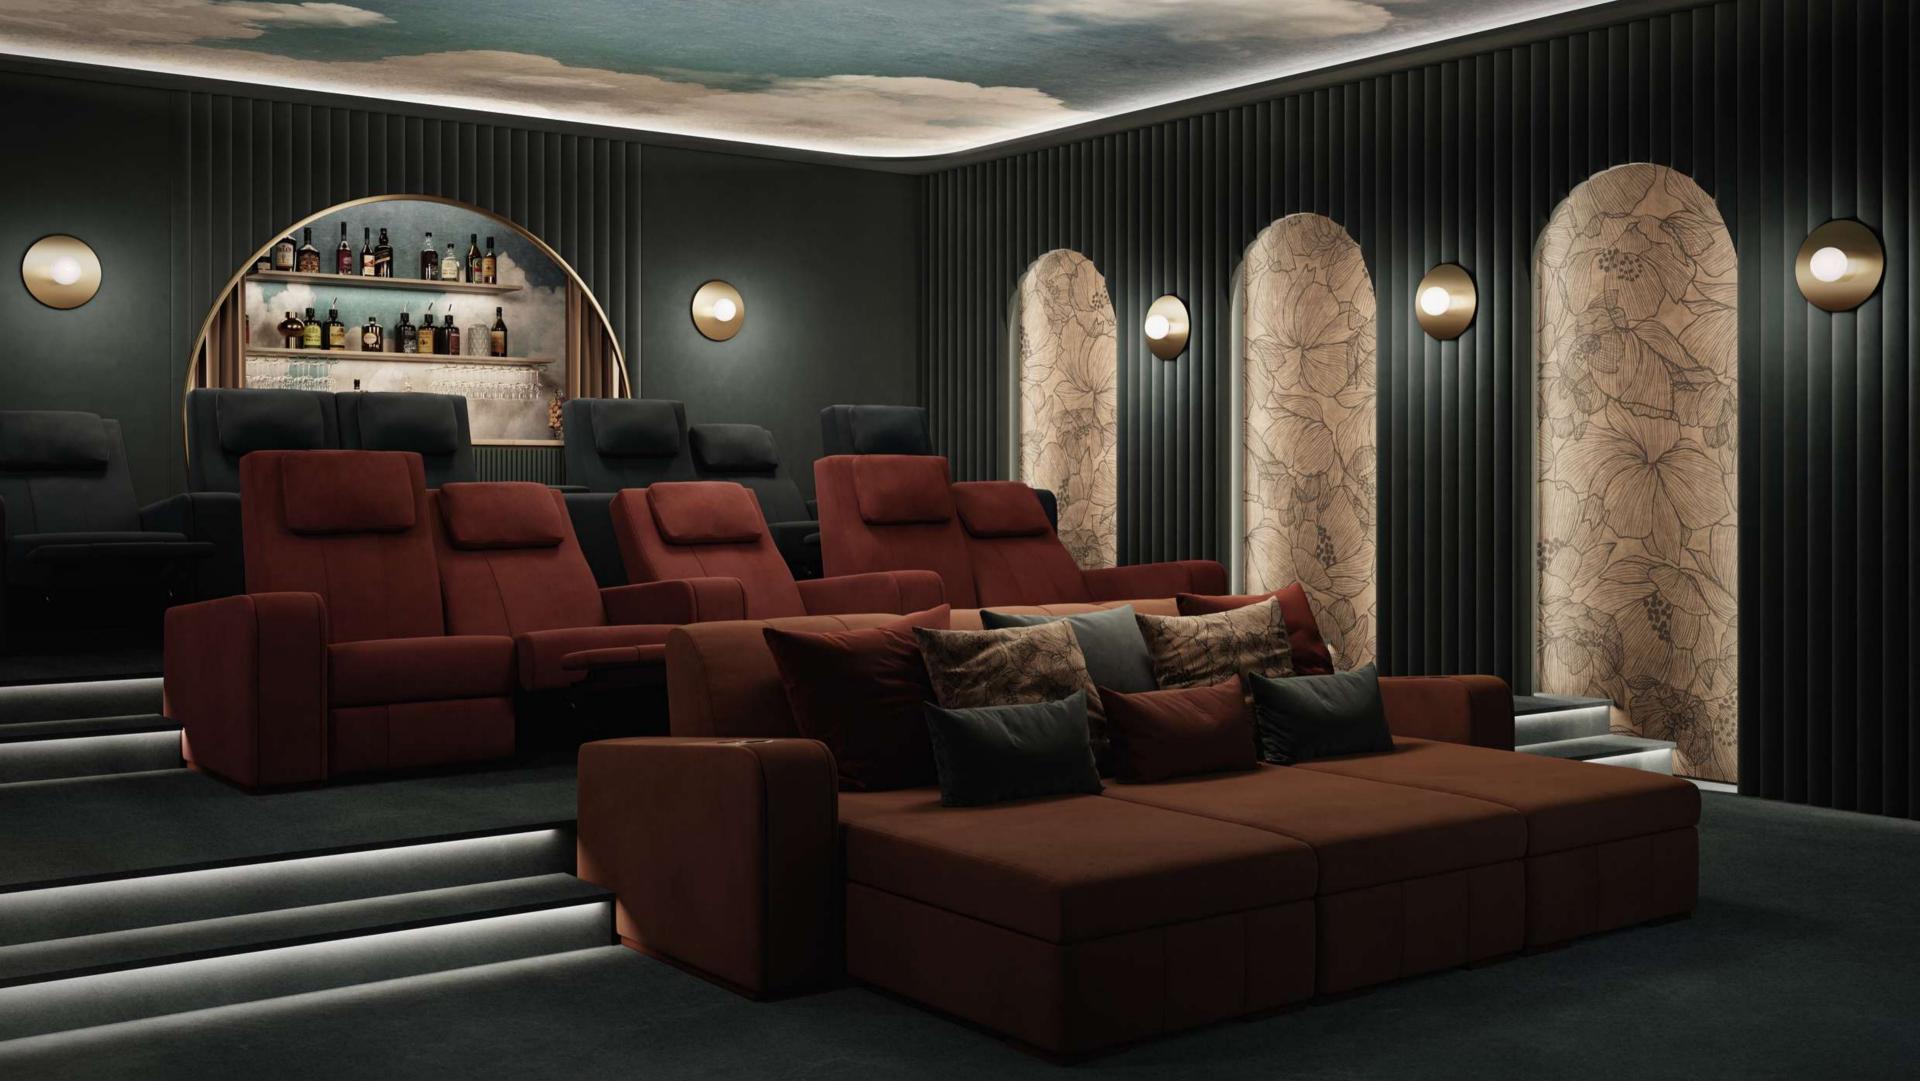

### Not an ordinary sofa

Kubrik is a special reclining sofa with double reclining mechanism. Its modular design permits to create infinite configuration to suits any space.

The double mechanism permits to recline both headrest and backrest/footrest separately, in order to achive the best comfort and ergonomics.

Kubrik reclining sofa is the perfect seating for home cinema, multipurpose room and living area.