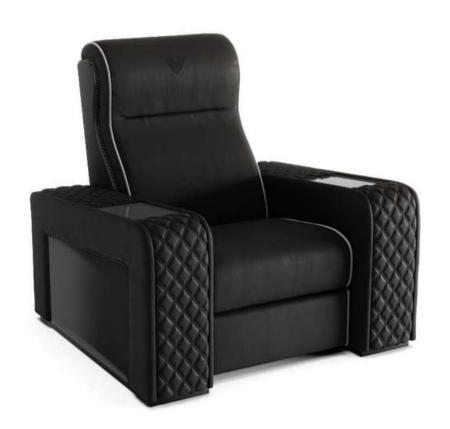

### The Hi-Tech

Luxor Tech is the new version of the Luxor model. What characterizes this edition is a very cool look and bold details.

The diamond quilted pattern on the armrest recalls the interiors of luxury cars. The carbon fiber transfer on the armrests and back of the seat gives an extra modern touch.