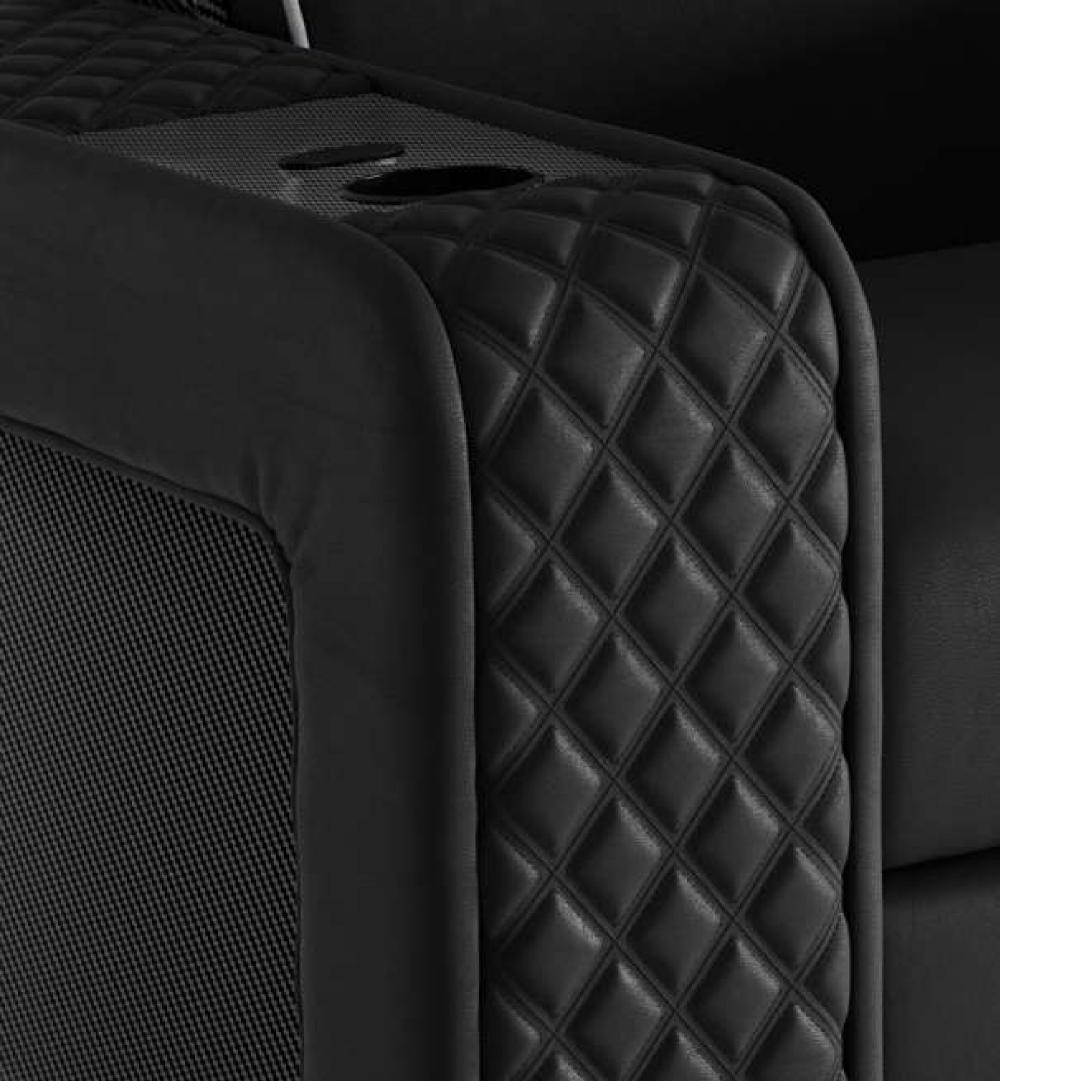

### The Hi-Tech

Luxor Tech is the new version of the Luxor model. What characterizes this edition is a very cool look and bold details.

The diamond quilted pattern on the armrest recalls the interiors of luxury cars. The carbon fiber transfer on the armrests and back of the seat gives an extra modern touch.