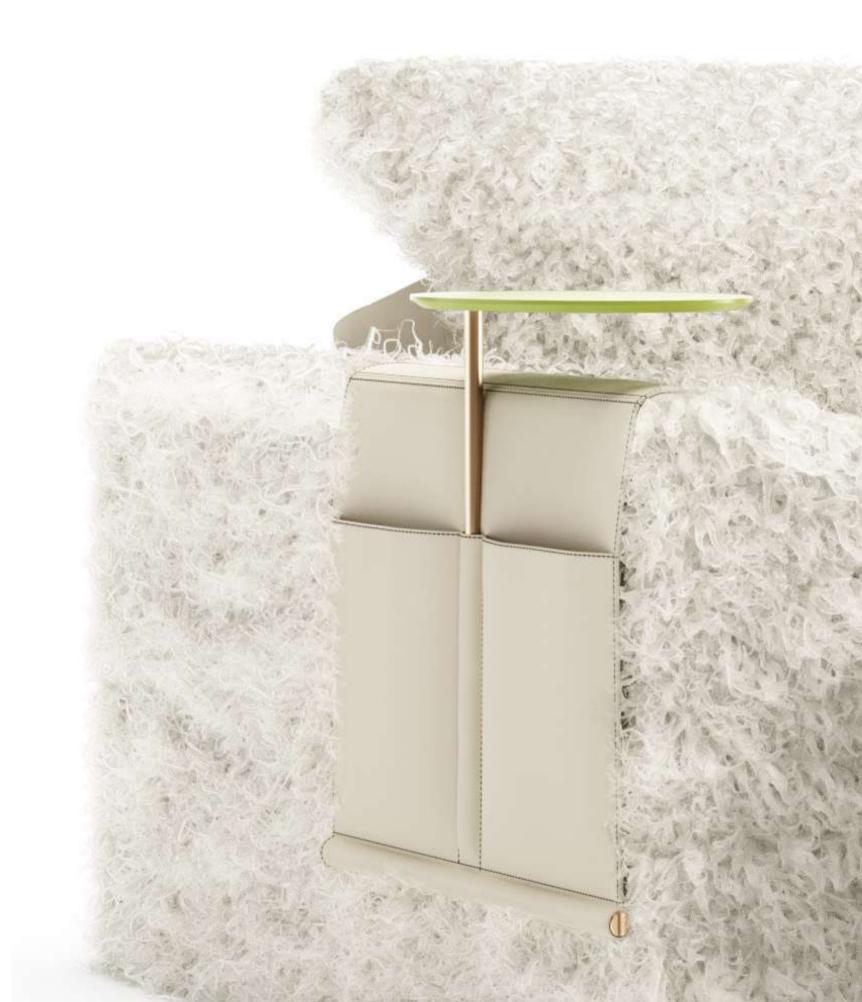

# Dolly Kubrik 2024 Special Edition

Kubrik transforms into a cloud of softness in this very special edition with natural Mongolia covering.

Row Configuration

Daybed

L-Shaped Sofa

Some possible configurations