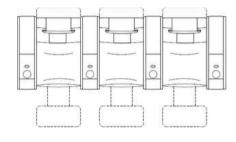

All Single Mechanism Reclining Chair Models

**Reclining Single Seat** 

Daybed

**Reclining Loveseat** 

Straight Row

**Curved Row** 

| STRAIGHT ARMREST                 | CURVED ARMREST                   | RECLINING SEAT                      | DAYBED SEAT                    | LIFT BAR ARM                          |
|----------------------------------|----------------------------------|-------------------------------------|--------------------------------|---------------------------------------|
|                                  |                                  |                                     |                                |                                       |
| TA.27                            | TA.44                            | TS.62                               | TDB.80                         | TA.55                                 |
| W: 27 cm<br>D: 103 cm<br>H: 61,5 | W: 27 cm<br>D: 103 cm<br>H: 61,5 | W: 62 cm<br>D: 102/168 cm<br>H: 108 | W: 80 cm<br>D: 182 cm<br>H: 86 | W: 55 cm<br>D: 103 cm<br>H: 60/100 cm |