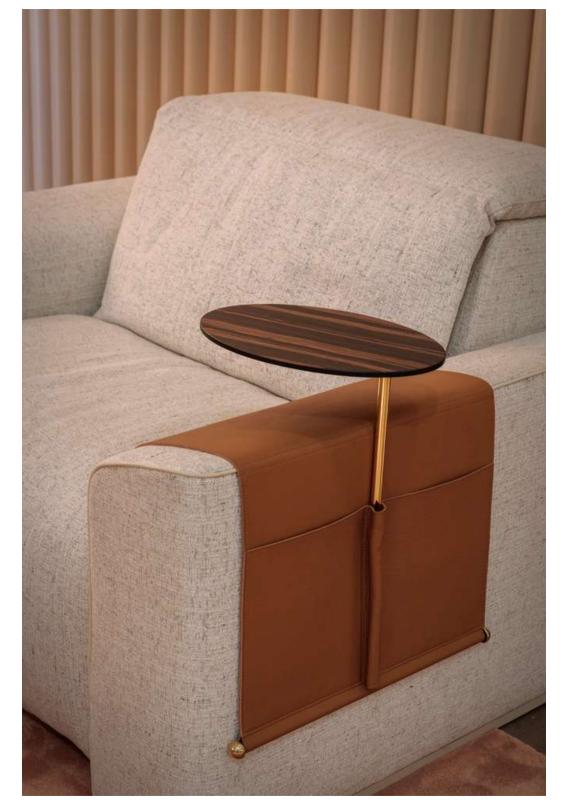

### The Sofa Edition

The Onassis modular sofa maintains the characteristic quilting on the armrest and Makassar Ebony on the sides, as Onassis recliner.

The seat of Onassis modular sofa is large and comfortable, perfect for home Cinema, multipurpose room and living areas. Its modularity allows to create infinite compositions: pouf, chaise longue and different seat widths, permit to have a tailor made sofa.

Onassis Sofa

W: at choice D: 103 cm H: 71 cm

103 cm