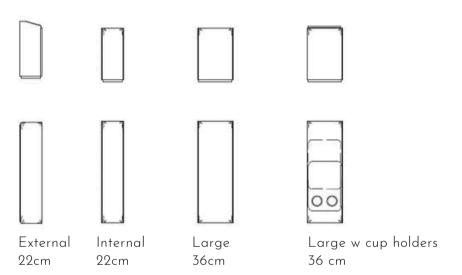

# Add your favourite

Accessories

Supplied Cup Holder

Premium Cup Holders

Others

Chrome Cup Holder

Polished Gold Cup Holder

Cooling Cup Holder

Cooling/Warming/ Wireless charger cup holder

Swivel Touch Lamp

Pop-up double USB