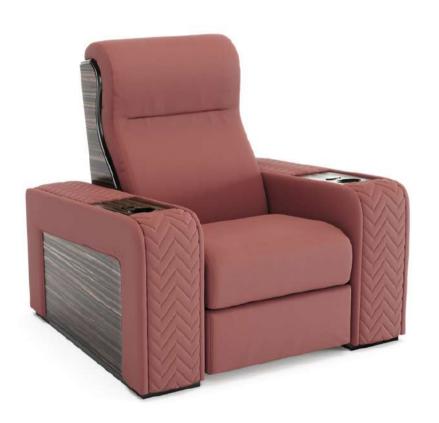

## The Sophisticated

Onassis is an extremely modern Home Cinema Chair designed to furnish private home theaters, vip lounge and private clubs.

The combination of linear design and precious materials creates a unique product of peculiar and high-impact beauty.

The seatback and the sides of the Onassis Home Cinema Chair are made of polished Makassar Ebony.