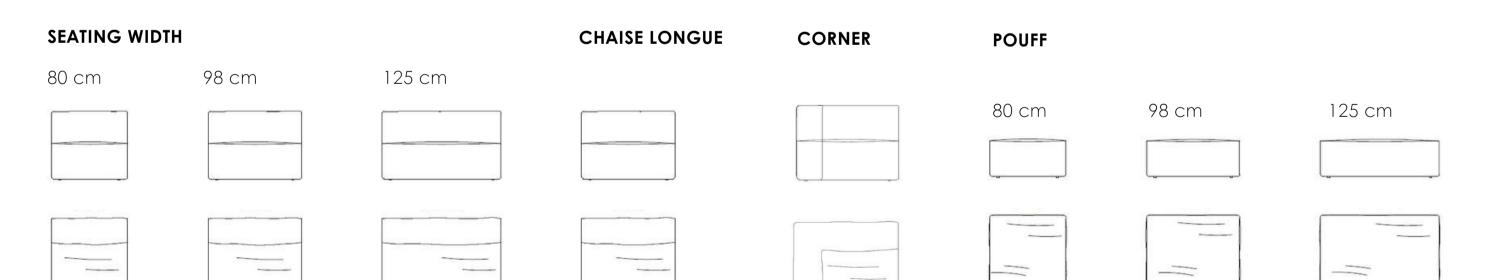

#### **SEATING**

80 cm

69 cm

#### CHAISE LONGUE

105 cm

#### CORNER

110 cm

#### POUFF

102 cm

### The Sofa Edition

The Onassis modular sofa maintains the characteristic quilting on the armrest and Makassar Ebony on the sides, as Onassis recliner.

The seat of Onassis modular sofa is large and comfortable, perfect for home Cinema, multipurpose room and living areas. Its modularity allows to create infinite compositions: pouf, chaise longue and different seat widths, permit to have a tailor made sofa.