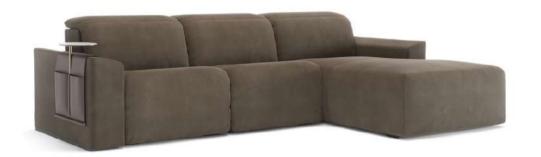

### Not an ordinary sofa

Kubrik is a special reclining sofa with double reclining mechanism. Its modular design permits to create infinite configuration to suits any space.

The double mechanism permits to recline both headrest and backrest/footrest separately, in order to achive the best comfort and ergonomics.

Kubrik reclining sofa is the perfect seating for home cinema, multipurpose room and living area.