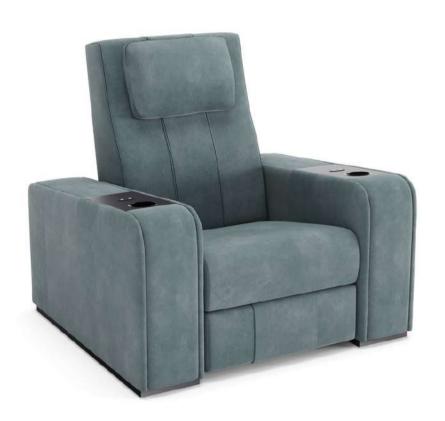

### The Sober

Comfort Home Cinema Chair is the most essential piece in the cinema chair family. It is equipped with a reclining mechanism.

Comfort Chair is characterized by a perfect combination between comfort and refined details, like thick stitching on sight and ergonomic head cushions.