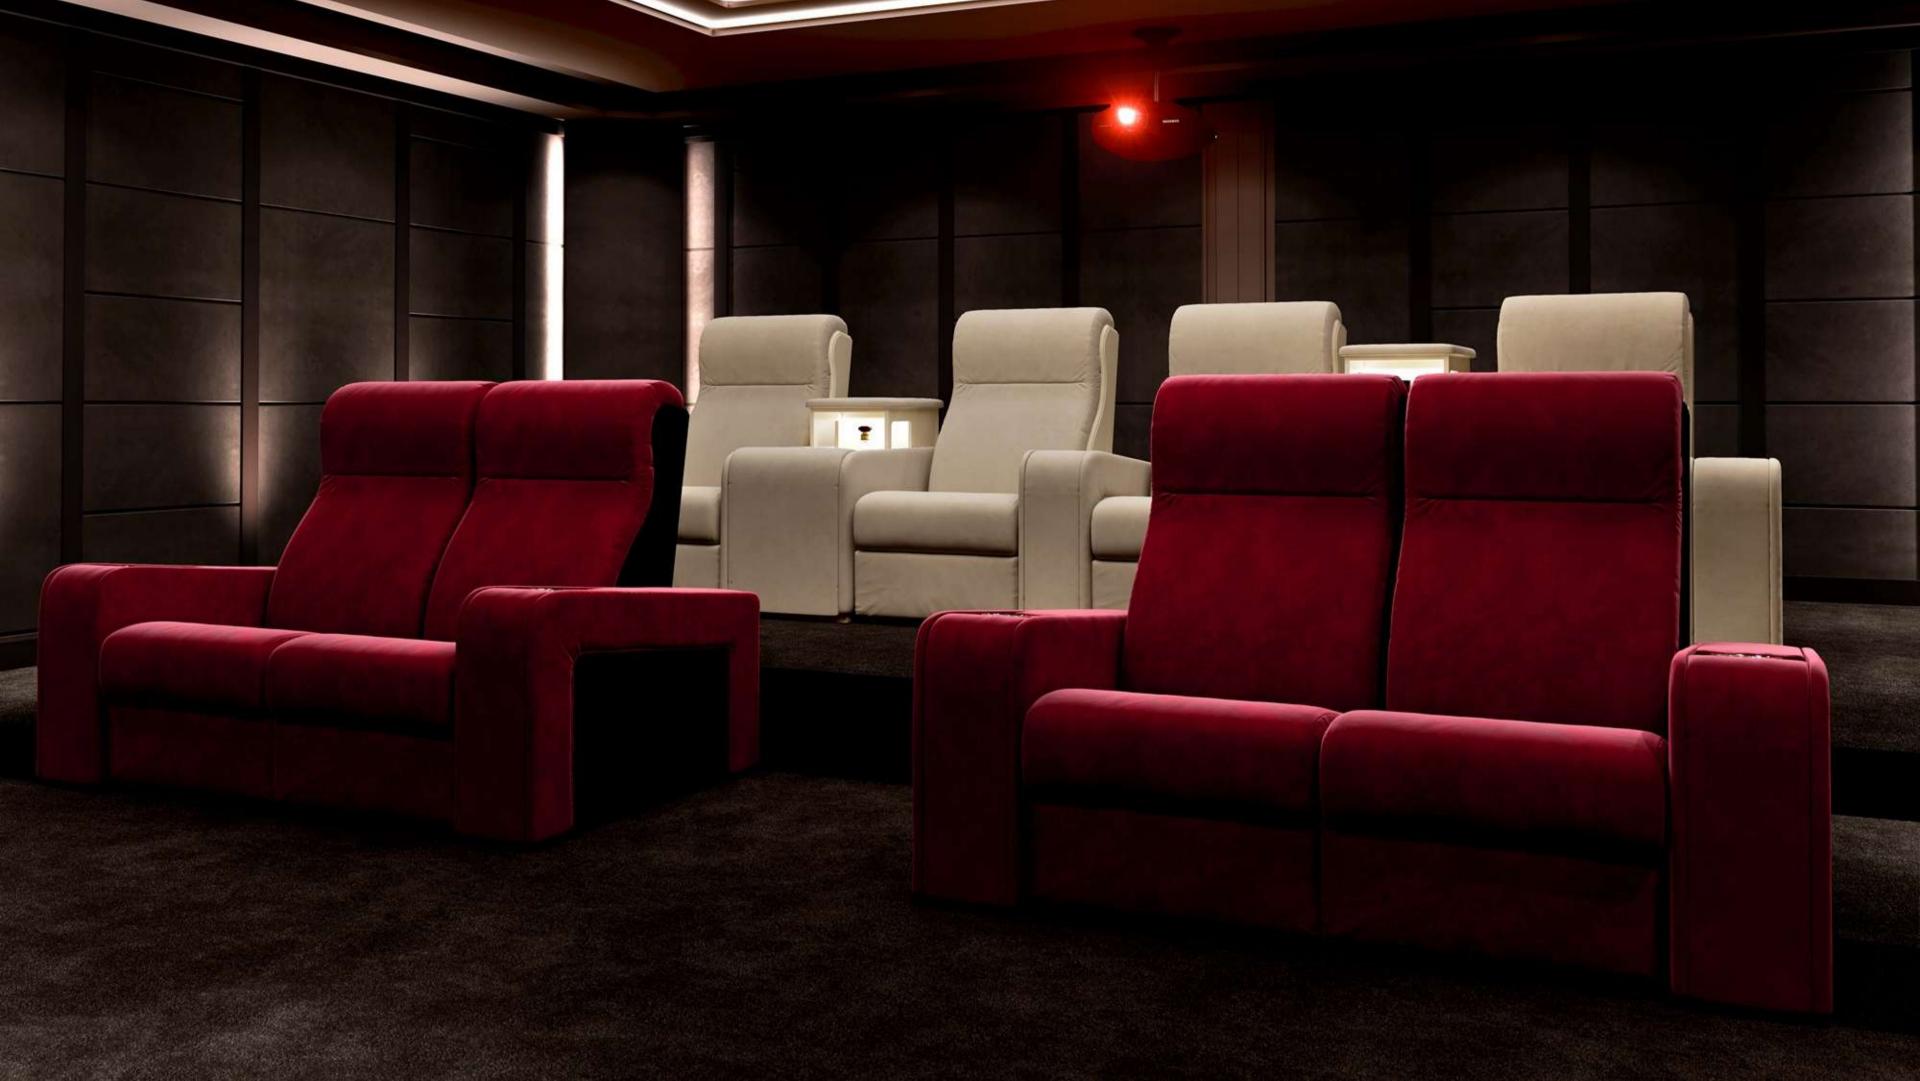

## The Sophisticated

Onassis is an extremely modern Home Cinema Chair designed to furnish private home theaters, vip lounge and private clubs.

The combination of linear design and precious materials creates a unique product of peculiar and high-impact beauty.

### The Sofa Edition

The Onassis modular sofa maintains the characteristic quilting on the armrest and Makassar Ebony on the sides, as Onassis recliner.

The seat of Onassis modular sofa is large and comfortable, perfect for home Cinema, multipurpose room and living areas. Its modularity allows to create infinite compositions: pouf, chaise longue and different seat widths, permit to have a tailor made sofa.