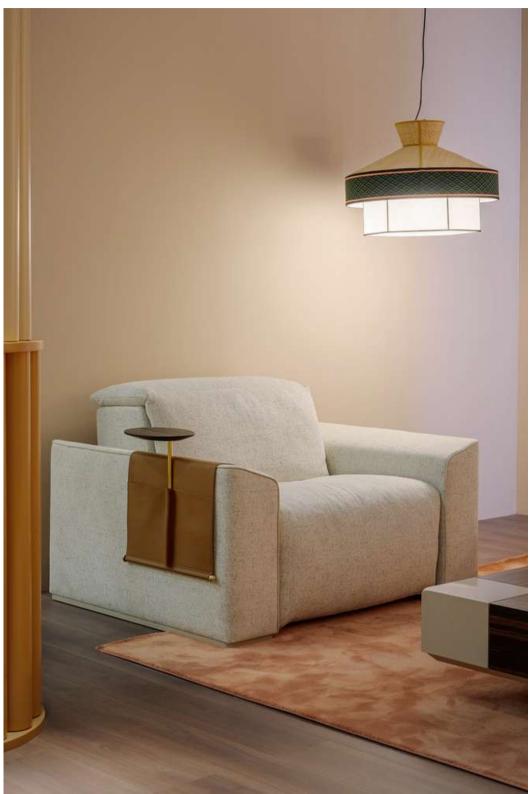

### The Sober

Comfort Home Cinema Chair is the most essential piece in the cinema chair family. It is equipped with a reclining mechanism.

Comfort Chair is characterized by a perfect combination between comfort and refined details, like thick stitching on sight and ergonomic head cushions.