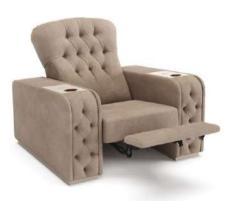

### The Sober

Comfort Home Cinema Chair is the most essential piece in the cinema chair family. It is equipped with a reclining mechanism.

Comfort Chair is characterized by a perfect combination between comfort and refined details, like thick stitching on sight and ergonomic head cushions.