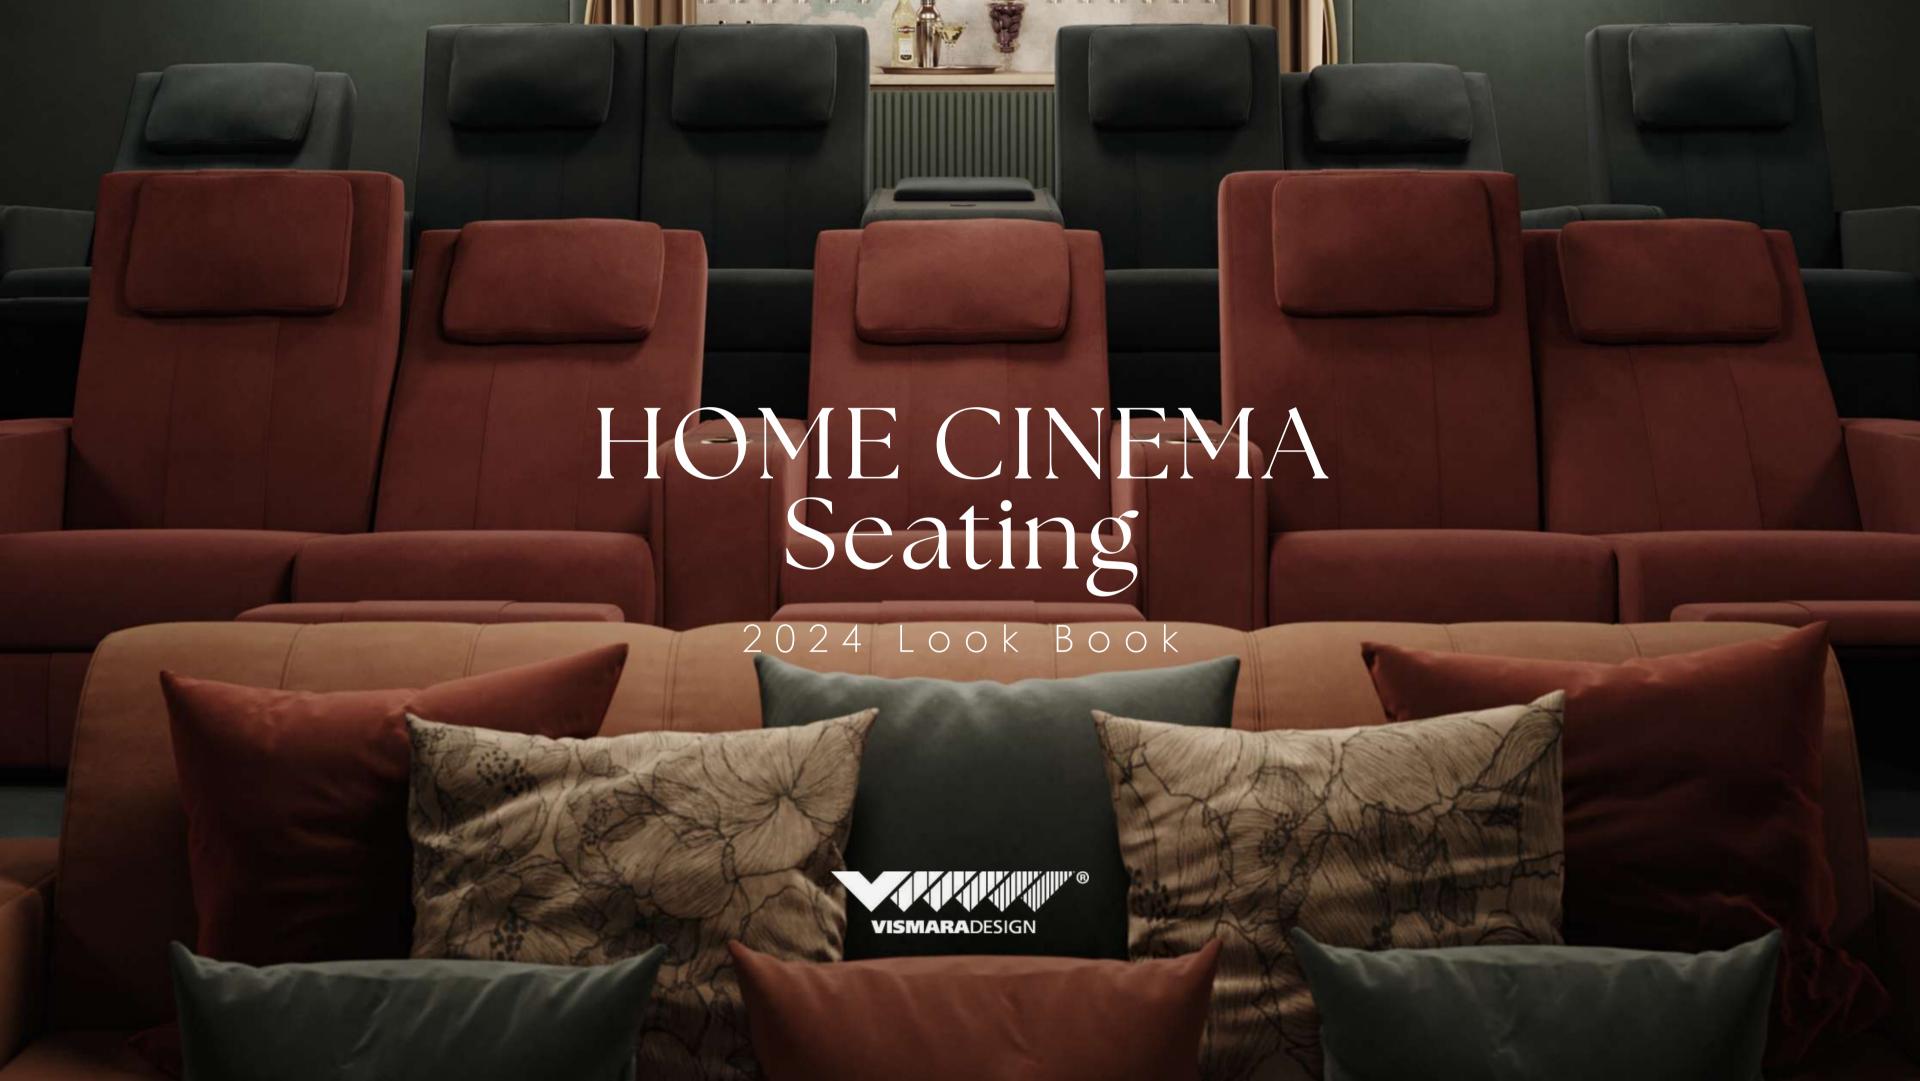

## The Sophisticated

Onassis is an extremely modern Home Cinema Chair designed to furnish private home theaters, vip lounge and private clubs.

The combination of linear design and precious materials creates a unique product of peculiar and high-impact beauty.

The seatback and the sides of the Onassis Home Cinema Chair are made of polished Makassar Ebony.