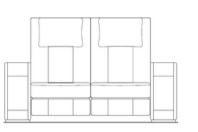

#### Modular Sofa

W: at choice D: 102/160 cm H: 80/102 cm

#### **ARMREST**

#### **SEATING**

80 cm

69 cm