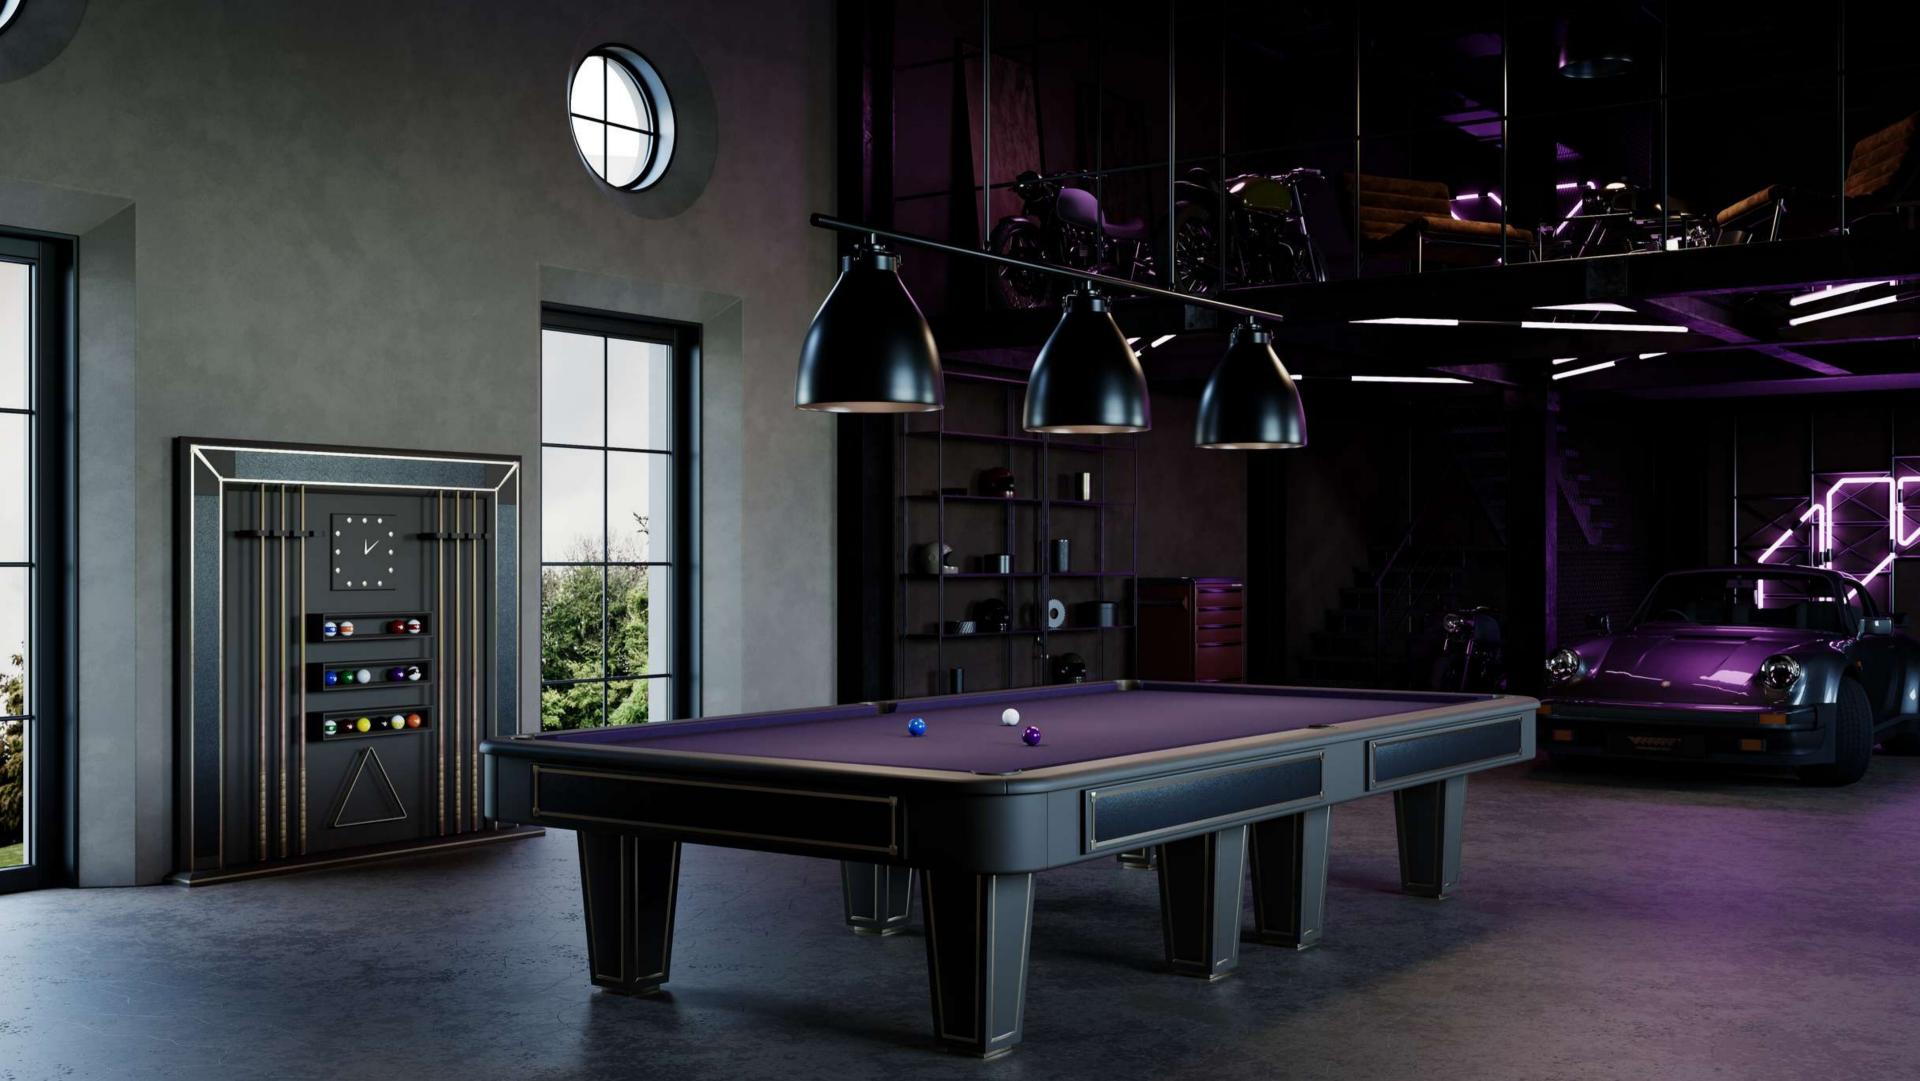

### a pool table can be a timeless investment for any home

A ton 20 10 - 100 B

Mono Pool Table is the first Vismara Pool Table with a central base. The design is conceived by Bellavista & Piccini Studio. Mono big base maintains an essential but high-impact design. Mono is a professional billiard table made to be enjoyed by amateurs and professionals. It is equipped with a slate playing top covered with Simonis professional cloth

Dandy is a professional Pool Table designed in collaboration with Bellavista & Piccini studio. The beauty of Dandy Pool Table comes from its simplicity: clean lines, essential design and fine materials. The greatest quality of Dandy is the perfect balance between form and function. It is a professional pool table, with slate playing surface covered with cloth from leading company Simonis. What makes Dandy Pool Table special, is that it is completely covered in leather, like a tailored suit. The softness of leather gives elegance and sophistication to this extremely contemporary pool table. The top edges are in Canaletto Walnut or Makassar Ebony.