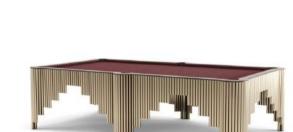

### ALHAMBRA

Pool Table

The Capsule Alhambra Pool Table was born from the desire to pay homage to the Andalusian style and the grandeur of a unique building of its kind. The Alhambra in Granada is a magnificent arabesque complex that surprises and fascinates. The details are endless, its style is rich and refined at the same time. The Alhambra Pool Table is made up of thin shiny gold sticks that create a dynamic design, reminiscent of Arabic shapes. Alhambra Pool Table is design in collaboration with Bellavista & Piccini Studio.