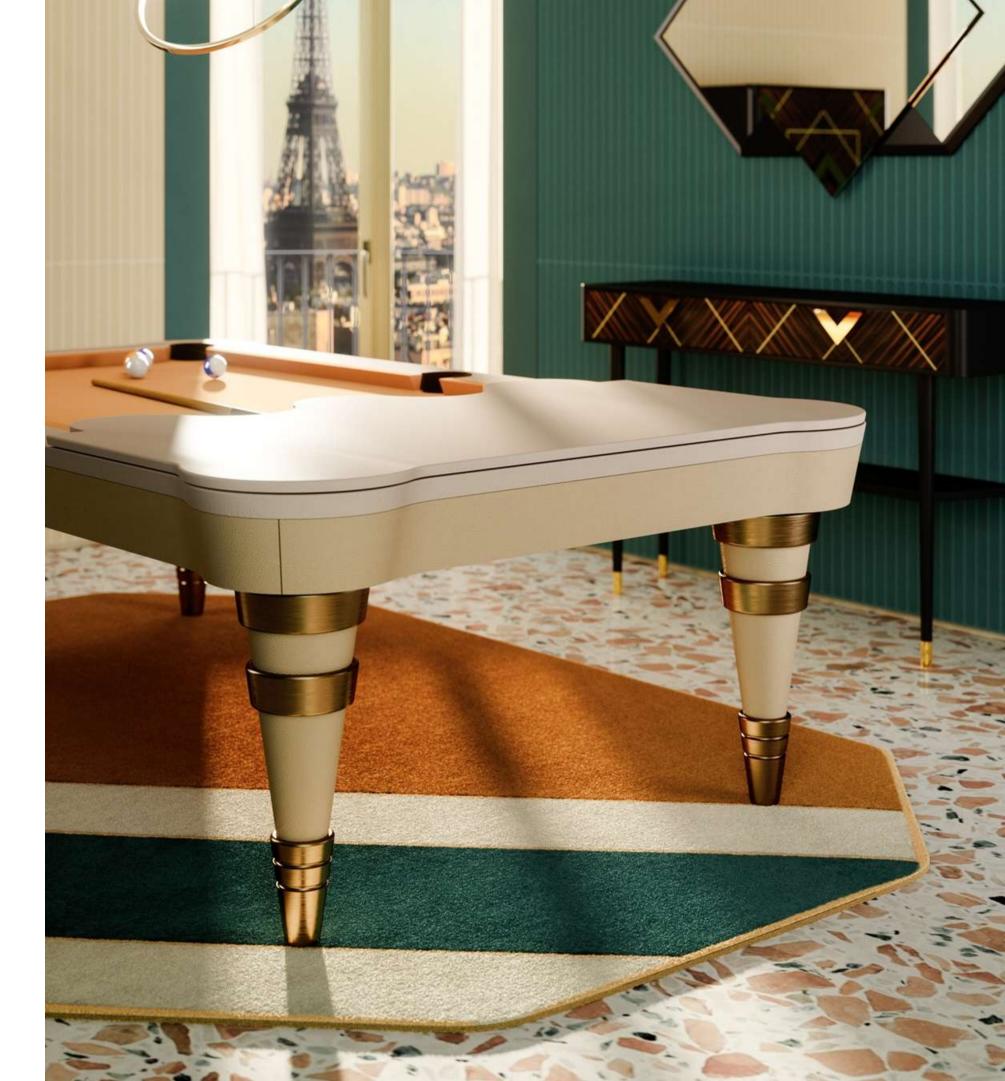

Regis is an elegant and refined Pool Table, which maintains all the typical characteristics of professional game tables. The soft lines and sinuous design make Regis a light and sophisticated product. The playing surface of the Regis is made of slate plates covered with playing cloth from the leading company Simonis. The holes are covered in leather. The structure of Regis is embellished with steel details and fine leather. Regis can be realized in different colours. Thanks to a wide choice of leathers, lacquered colours and steel finishes, each client can have its personal Regis Pool Table. As a useful accessory, Regis Pool Table can have lacquered removable top divided in three pieces, in order to convert the Pool Table into a dining table.