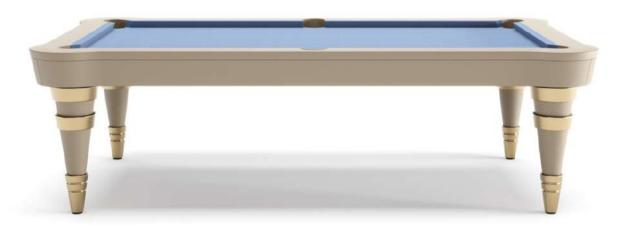

Regis is an elegant and refined Pool Table, which maintains all the typical characteristics of professional game tables. The soft lines and sinuous design make Regis a light and sophisticated product. The playing surface of the Regis is made of slate plates covered with playing cloth from the leading company Simonis. The holes are covered in leather. The structure of Regis is embellished with steel details and fine leather. Regis can be realized in different colours. Thanks to a wide choice of leathers, lacquered colours and steel finishes, each client can have its personal Regis Pool Table. As a useful accessory, Regis Pool Table can have lacquered removable top divided in three pieces, in order to convert the Pool Table into a dining table.