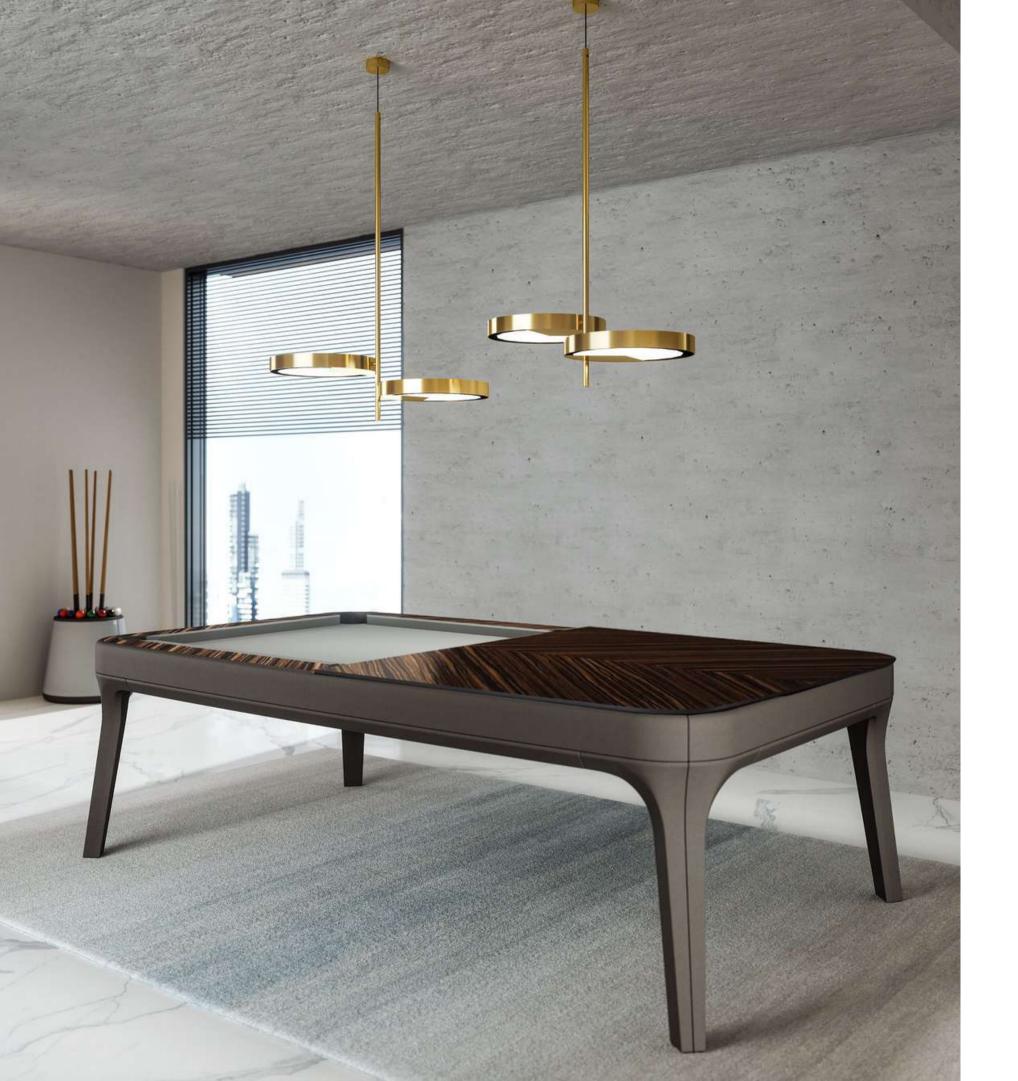

### DESIRE

Pool Table

The Desire Pool Table is made following the Italian manufacturing tradition and using the highest quality materials. The main feature of Desire pool table is the decoration on the sides. These are precious inserts that embellish the pool table. By playing with marbles, briars, inlays and metal fibers, client can customize the pool table according different tastes and style of the home. The framework of Desire Pool Table is in solid wood, the playing surface is made of slate slabs and covered with a soft professional carpet, produced by the leading company Simonis.