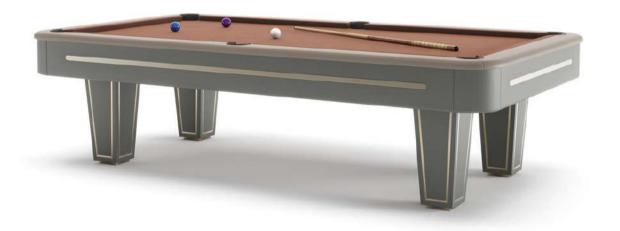

Regis is an elegant and refined Pool Table, which maintains all the typical characteristics of professional game tables. The soft lines and sinuous design make Regis a light and sophisticated product. The playing surface of the Regis is made of slate plates covered with playing cloth from the leading company Simonis. The holes are covered in leather. The structure of Regis is embellished with steel details and fine leather. Regis can be realized in different colours. Thanks to a wide choice of leathers, lacquered colours and steel finishes, each client can have its personal Regis Pool Table. As a useful accessory, Regis Pool Table can have lacquered removable top divided in three pieces, in order to convert the Pool Table into a dining table.