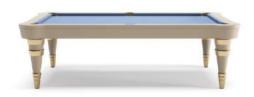

Regis is an elegant and refined Pool Table, which maintains all the typical characteristics of professional game tables. The soft lines and sinuous design make Regis a light and sophisticated product. The playing surface of the Regis is made of slate plates covered with playing cloth from the leading company Simonis. The holes are covered in leather. The structure of Regis is embellished with steel details and fine leather. Regis can be realized in different colours. Thanks to a wide choice of leathers, lacquered colours and steel finishes, each client can have its personal Regis Pool Table. As a useful accessory, Regis Pool Table can have lacquered removable top divided in three pieces, in order to convert the Pool Table into a dining table.