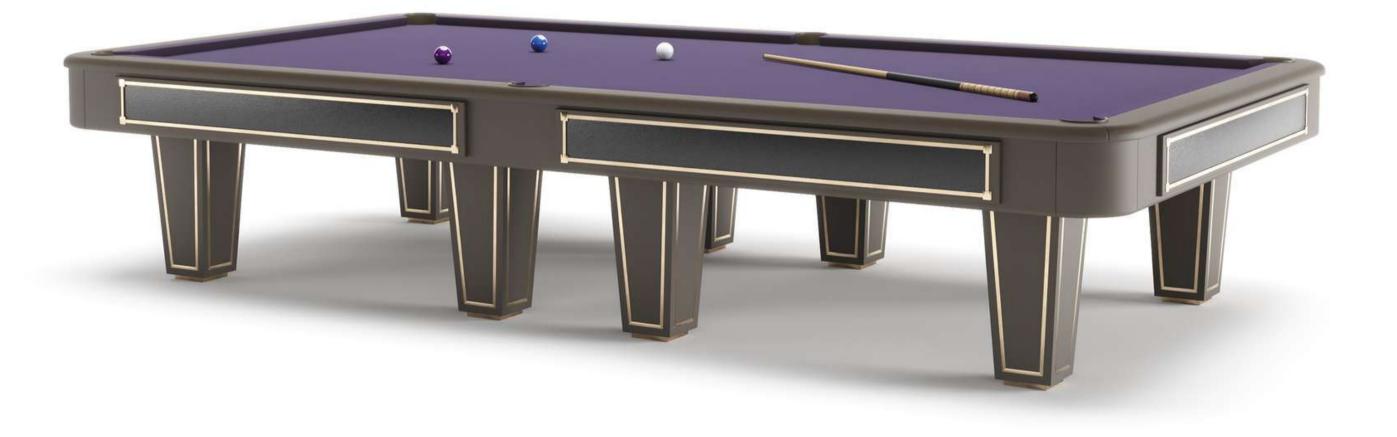

### Pool Table Models

Modern, classic or contemporary: any tastes can be satisfied by our pool table models. Different design, same top level quality.

**Dandy** Pool Table

Pool Table

Alhambra CAPSULE Pool Table

Dandy is a professional Pool Table designed in collaboration with Bellavista & Piccini studio. The beauty of Dandy Pool Table comes from its simplicity: clean lines, essential design and fine materials. The greatest quality of Dandy is the perfect balance between form and function. It is a professional pool table, with slate playing surface covered with cloth from leading company Simonis. What makes Dandy Pool Table special, is that it is completely covered in leather, like a tailored suit. The softness of leather gives elegance and sophistication to this extremely contemporary pool table. The top edges are in Canaletto Walnut or Makassar Ebony.