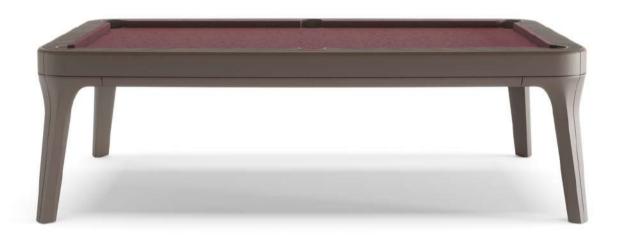

Dandy is a professional Pool Table designed in collaboration with Bellavista & Piccini studio. The beauty of Dandy Pool Table comes from its simplicity: clean lines, essential design and fine materials. The greatest quality of Dandy is the perfect balance between form and function. It is a professional pool table, with slate playing surface covered with cloth from leading company Simonis. What makes Dandy Pool Table special, is that it is completely covered in leather, like a tailored suit. The softness of leather gives elegance and sophistication to this extremely contemporary pool table. The top edges are in Canaletto Walnut or Makassar Ebony.