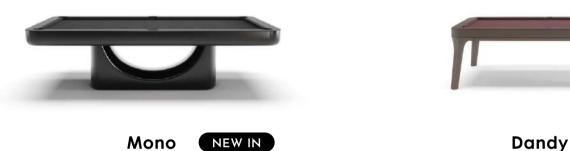

### a pool table can be a timeless investment for any home

A ton 20 10 - 100 B

Mono Pool Table is the first Vismara Pool Table with a central base. The design is conceived by Bellavista & Piccini Studio. Mono big base maintains an essential but high-impact design. Mono is a professional billiard table made to be enjoyed by amateurs and professionals. It is equipped with a slate playing top covered with Simonis professional cloth

Dandy is a professional Pool Table designed in collaboration with Bellavista & Piccini studio. The beauty of Dandy Pool Table comes from its simplicity: clean lines, essential design and fine materials. The greatest quality of Dandy is the perfect balance between form and function. It is a professional pool table, with slate playing surface covered with cloth from leading company Simonis. What makes Dandy Pool Table special, is that it is completely covered in leather, like a tailored suit. The softness of leather gives elegance and sophistication to this extremely contemporary pool table. The top edges are in Canaletto Walnut or Makassar Ebony.