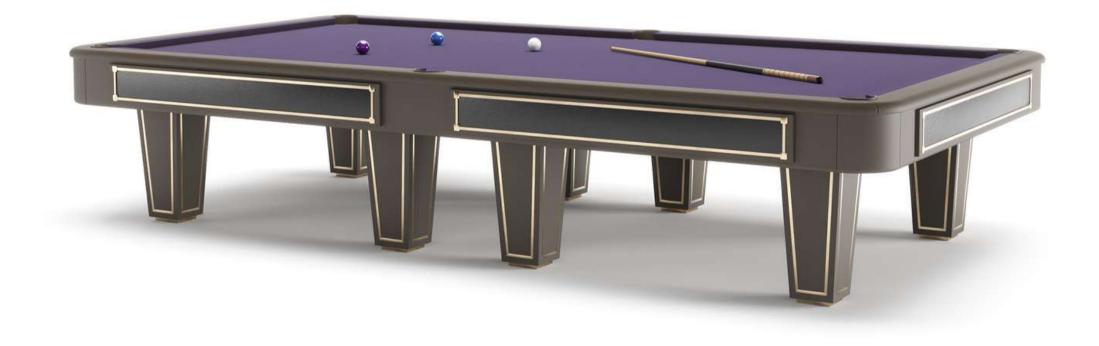

ition and using the highest quality materials. The main feature of Desire pool table is the decoration on the sides. These are precious inserts that embellish the pool table. By playing with marbles, briars, inlays and metal fibers, client can customize the pool table according different tastes and style of the home. The framework of Desire Pool Table is in solid wood, the playing surface is made of slate slabs and covered with a soft professional carpet, produced by the leading company Simonis.

### PRECIOUS

Decorative Inserts



ALUMINIUM FIBER





SAVER MARBLE



EBONY MAKASSAR



INLAID ERABLE





### LACQUERED MILLERIGHE



EMBROIDERED NABUK

### ALUMINIUM FIBER



### TOP GRAIN LEATHER



### CARRARA MARBLE



### CANALETTO



### INLAID BRIAR ROOT



### EMBROIDERED NABUK











## Desire 12 ft



## ACCESSORIES





CUES & CHALKS





SET OF BALLS

CLOTH BRUSH



LACQUERED TRIANGLE



### CUE RACK

To complete and store all billiard accessories, Vismara created design cue rack for any tastes and styles.

They are designed to be functional and to be the perfect mates of our pool tables.

### Cue Rack Models



BOBO

Free standing Cue Rack



NEWDE Wall Cue Rack



FRAME

Wall Cue Rack







BODY

Wall Cue Rack





WWW.VISMARA.IT info@vismara.it