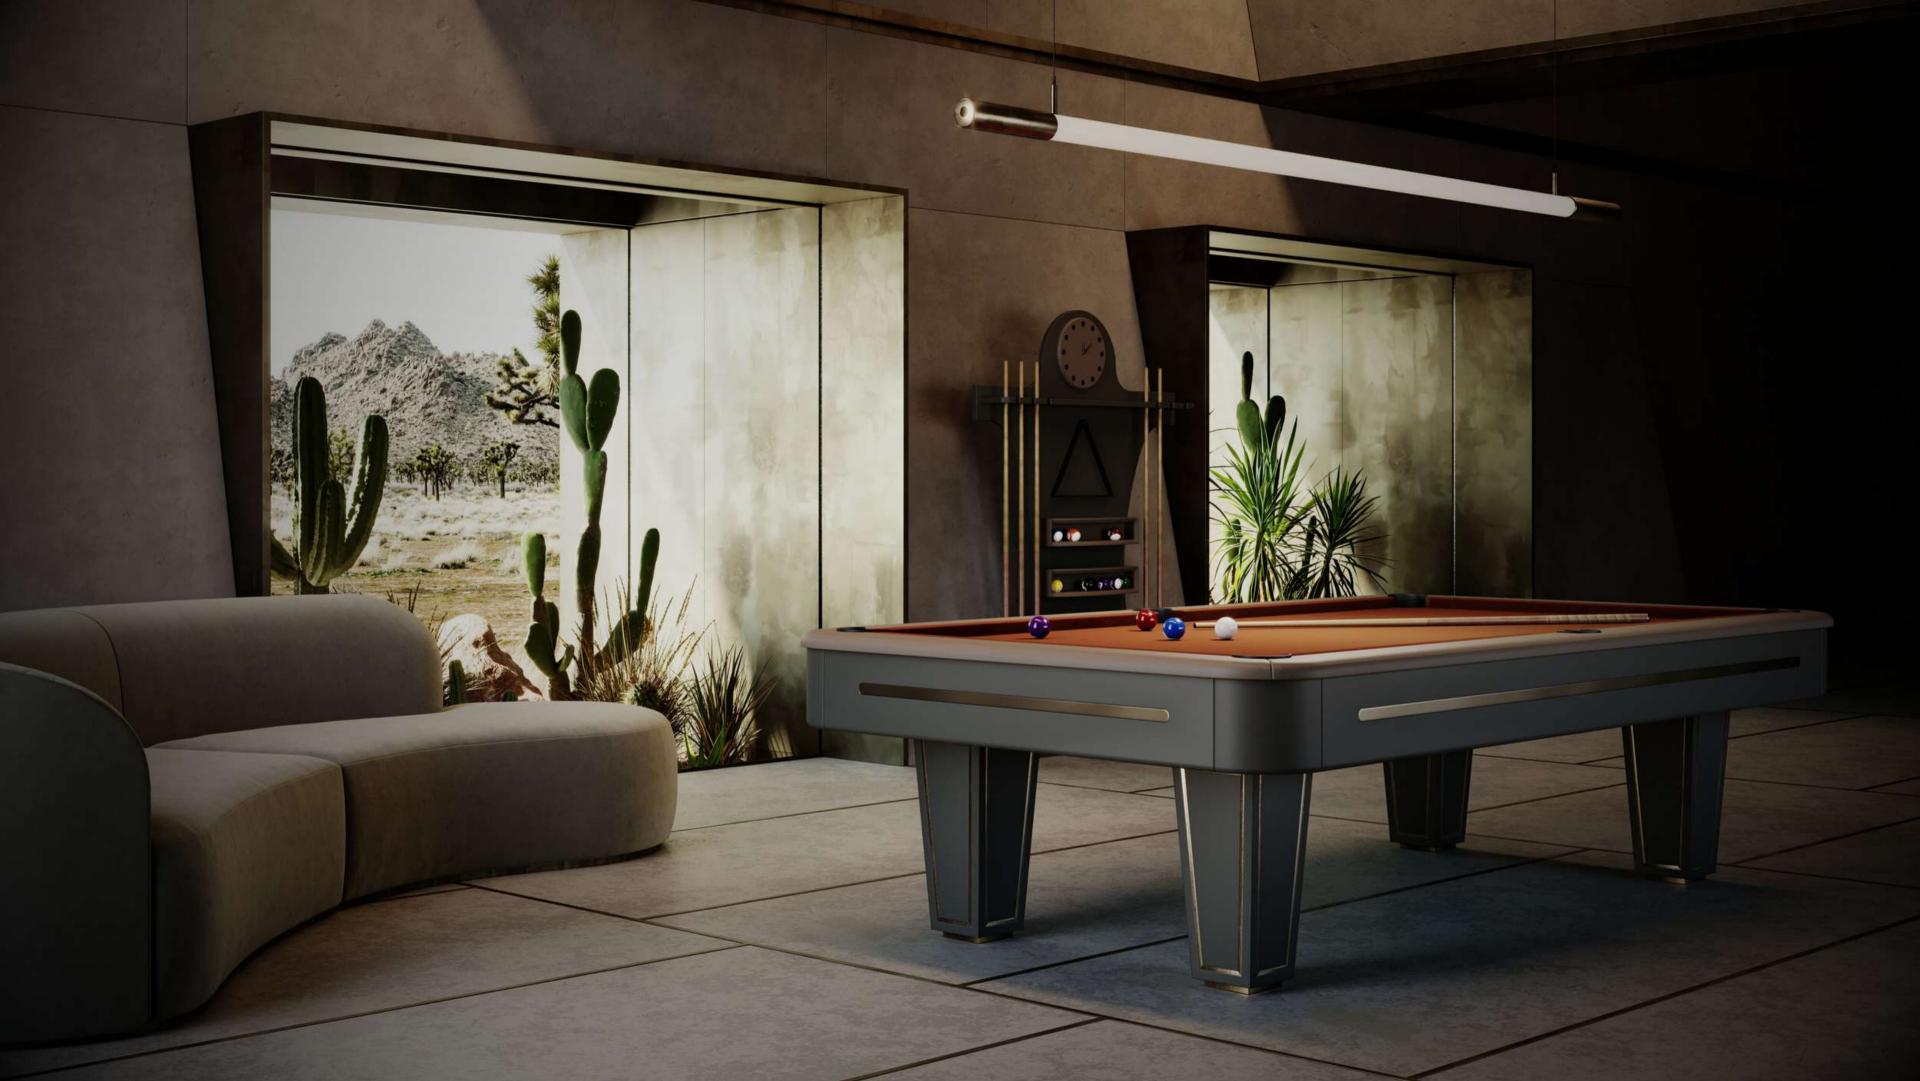

### a pool table can be a timeless investment for any home

A ton 20 10 - 100 B

Mono Pool Table is the first Vismara Pool Table with a central base. The design is conceived by Bellavista & Piccini Studio. Mono big base maintains an essential but high-impact design. Mono is a professional billiard table made to be enjoyed by amateurs and professionals. It is equipped with a slate playing top covered with Simonis professional cloth

Dandy is a professional Pool Table designed in collaboration with Bellavista & Piccini studio. The beauty of Dandy Pool Table comes from its simplicity: clean lines, essential design and fine materials. The greatest quality of Dandy is the perfect balance between form and function. It is a professional pool table, with slate playing surface covered with cloth from leading company Simonis. What makes Dandy Pool Table special, is that it is completely covered in leather, like a tailored suit. The softness of leather gives elegance and sophistication to this extremely contemporary pool table. The top edges are in Canaletto Walnut or Makassar Ebony.